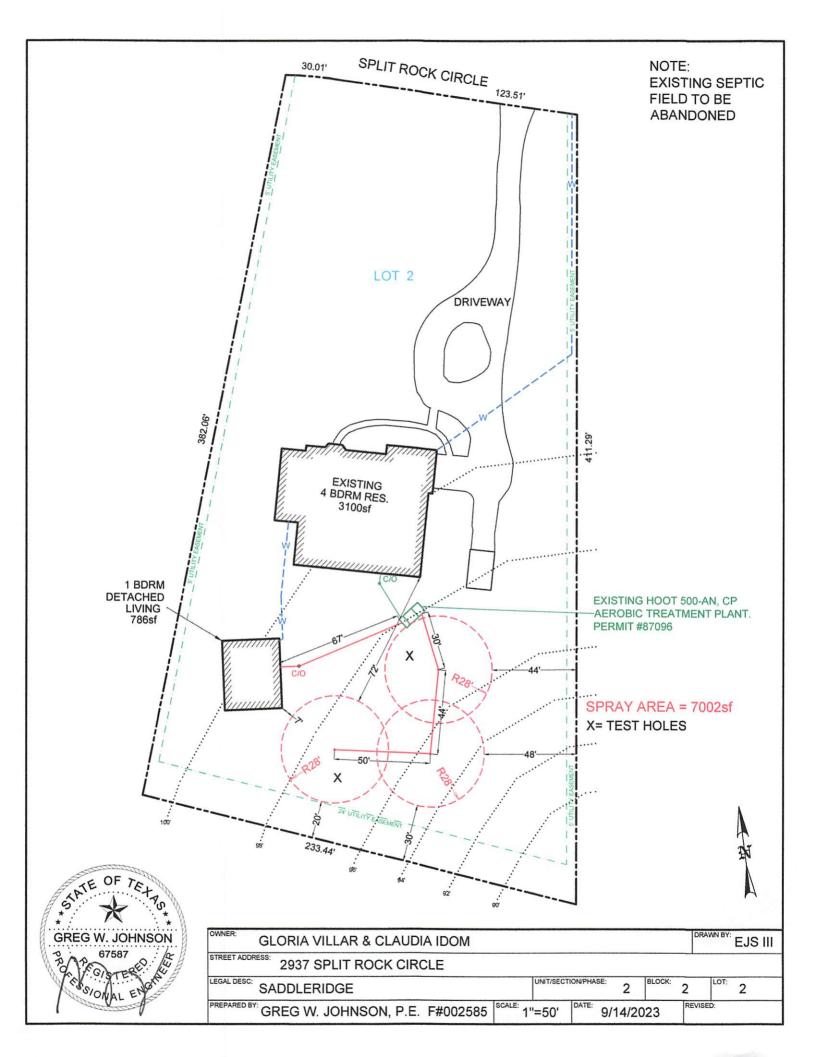

## License to Operate On-Site Sewage Treatment and Disposal Facility

Issued This Date:

12/12/2023

Permit Number:

116898

Location Description:

2937 SPLIT ROCK CIR

BULVERDE, TX 78163

Subdivision:

**SADDLERIDGE** 

Unit:

2

Lot:

2

Block:

2

Acreage:

1.7400

Type of System:

Aerobic

Surface Irrigation

Issued to:

GLORIA VILLAR & CLAUDIA IDOM

This license is authorization for the owner to operate and maintain a private facility at the location described in accordance to the rules and regulations for on-site sewerage facilities of Comal County, Texas, and the Texas Commission on Environmental Quality.

To start construction of a private, on-site sewage facility located at:

2937 SPLIT ROCK CIR BULVERDE, TX 78163

Subdivision: SADDLERIDGE

Unit: 2
Lot: 2
Block: 2

Acreage: 1.7400

### APPROVED MINIMUM SIZES AS PER ATTACHED DESIGN

Type of System: Aerobic

Surface Irrigation

This permit gives permission for the construction of the above referenced on-site facility to commence. Installation must be completed by an installer holding a valid registration card from the Texas Commission on Environmental Quality (TCEQ). Installation and inspection must comply with current TCEQ and County requirements.