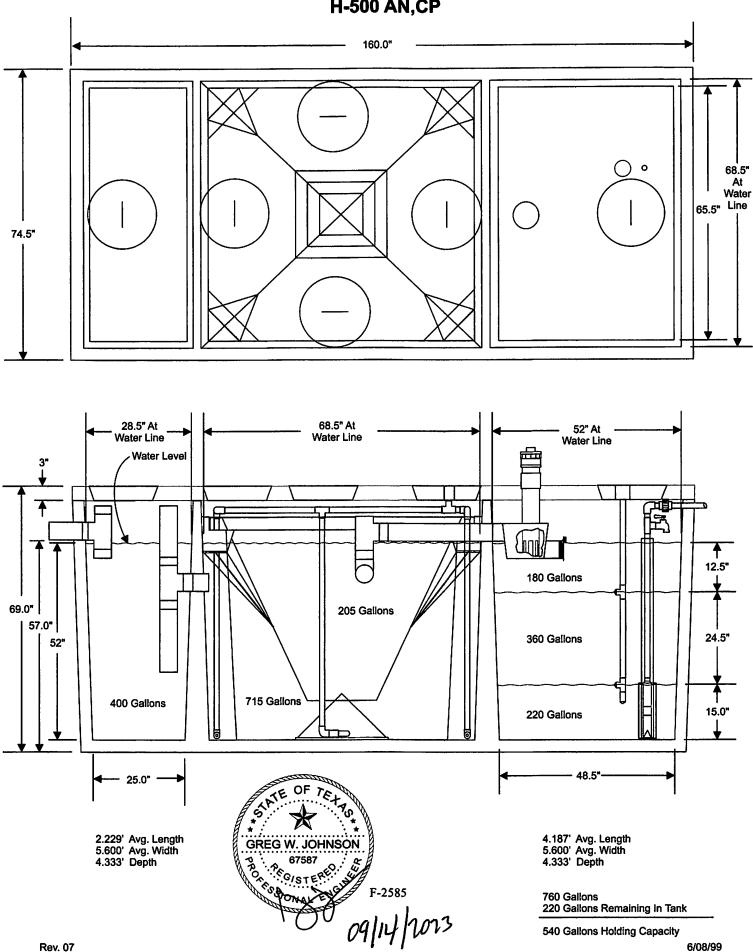

### APPROVED MINIMUM SIZES AS PER ATTACHED DESIGN

Type of System: Aerobic

Surface Irrigation

This permit gives permission for the construction of the above referenced on-site facility to commence. Installation must be completed by an installer holding a valid registration card from the Texas Commission on Environmental Quality (TCEQ). Installation and inspection must comply with current TCEQ and County requirements.