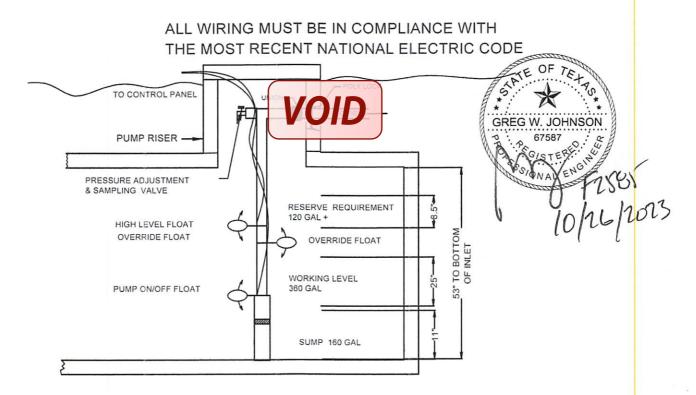

| SO                   | L BORING        | NUMBER           | 1               |                    |                                       |                        |                        |
|----------------------|-----------------|------------------|-----------------|--------------------|---------------------------------------|------------------------|------------------------|
|                      | Depth<br>(Feet) | Texture<br>Class | Soil<br>Texture | Gravel<br>Analysis | Drainage<br>(Mottles/<br>Water Table) | Restrictive<br>Horizon | Observations           |
| 0 1 2                | 8"              | IV               | CLAY            | < 30%              |                                       |                        | GRAY BROWN<br>GRAVELLY |
| 3                    |                 |                  |                 |                    |                                       |                        |                        |
| <b>4</b><br><b>5</b> | 60''            | IV               | CLAY            |                    | NONE<br>OBSERVED                      | NONE<br>OBSERVED       | LT. GRAY<br>BROWN      |

| SOIL BORING     | NUMBER           | 2               |                    |                                       |                        |              |
|-----------------|------------------|-----------------|--------------------|---------------------------------------|------------------------|--------------|
| Depth<br>(Feet) | Texture<br>Class | Soil<br>Texture | Gravel<br>Analysis | Drainage<br>(Mottles/<br>Water Table) | Restrictive<br>Horizon | Observations |
| 1               | SAME             |                 | AS                 |                                       | ABOVE                  |              |
| 2               |                  |                 |                    |                                       |                        |              |
| 3               |                  |                 |                    |                                       |                        |              |
| 4               |                  |                 |                    |                                       |                        |              |
| 5               |                  |                 |                    |                                       |                        |              |

| I certify that the findings of this report are base | ed on my field observations and are accurate to |
|-----------------------------------------------------|-------------------------------------------------|
| the best of my ability.                             |                                                 |
|                                                     | whehr                                           |

Greg W. Johnson, P.E. 67587-F2585, S.E. 11561

Date

REVISED OSSF SOIL EVALUATION REPORT INFORMATION **Date:** October 26, 2023 12:57 pm, Apr 18, 2024 Applicant Information: Site Evaluator Information: MICHAEL JAY & COURTNEY MARLENE Name: Greg W. Johnson, P.E., R.S., S.E. 11561 **MEYER** Name: Address: 170 Hollow Oak c/o 2111 IH 35 SOUTH SUITE 2110 Address: State: Texas City: NEW BRAUNFELS State: TEXAS City: New Braunfels\_ (214) 536-9895 Zip Code: 78132 Phone & Fax (830)905-2778 78130 Zip Code: \_\_\_ Phone: **Installer Information: Property Location:** Lot Wit Blk Name: Subd. 285 ABBEY ROAD Street Address: Company:\_\_\_ 78132 **NEW BRAUNFELS** Address: City: Zip Code: Additional Info.: 8.882 ACRES OUT OF THE VALENTINE State: City: Phone BENNETT SURVEY No. 100, A-72 Zip Code: Topography: Slope within proposed disposal area: % Presence of 100 yr. Flood Zone: YES NO X >100' Existing or proposed water well in nearby area. YES X NO YES Presence of adjacent ponds, streams, water impoundments NO X Presence of upper water shed YES NO X NO X Organized sewage service available to lot YES Design Calculations for Aerobic Treatment with Spray Irrigation: Commercial **GPD** 0=\_\_\_\_ Residential Water conserving fixtures to be utilized? Yes \_\_X Number of Bedrooms the septic system is sized for: \_\_\_\_\_ 5 \_\_\_ Total sq. ft. living area\_ 3430 Q gal/day = (Bedrooms +1) \* 75 GPD - (20% reduction for water conserving fixtures) 360 Q = (5 +1)\*75-(20%)=Trash Tank Size Gal. 600 TCEQ Approved Aerobic Plant Size G.P.D. Req'd Application Area = O/Ri = 360 0.064 5625 5654 Application Area Utilized = sq. ft. 41 Psi (Redjacket 0.5 HP 18 G.P.M. series or equivalent) Pump Requirement Gpm @\_\_ TIMED TO DOSE IN PREDAWN HOURS X Dosing Cycle: ON DEMAND or Pump Tank Size = 800 <u>Gal.</u> 15.23 \_\_\_ Gal/inch. Gal. 1/3 day flow. Reserve Requirement = 120 Alarms: Audible & Visual High Water Alarm & Visual Air Pump malfunction With Chlorinator NSF/TCEO APPROVED SCH-40 or SDR-26 3" or 4" sewer line to tank Two way cleanout Pop-up rotary sprinkler heads w/ purple non-potable lids 1" Sch-40 PVC discharge manifold APPLICATION AREA SHOULD BE SEEDED AND MAINTAINED WITH VEGETATION. EXPOSED ROCK WILL BE COVERED WITH SOIL. I HAVE PERFORMED A THOROUGH INVESTIGATION BEING A REGISTERED PROFESSIONAL ENGINEER