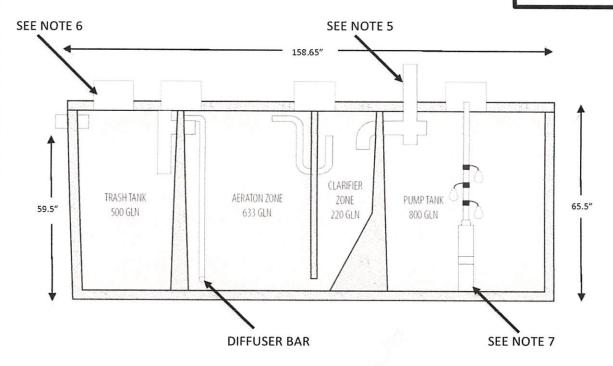

# Permit of Authorization to Construct an On-Site Sewage Facility Permit Valid For One Year From Date Issued

Permit Number: 116931

Issued This Date: 11/30/2023

This permit is hereby given to: MICHAEL JAY & COURTNEY MARLENE MEYER