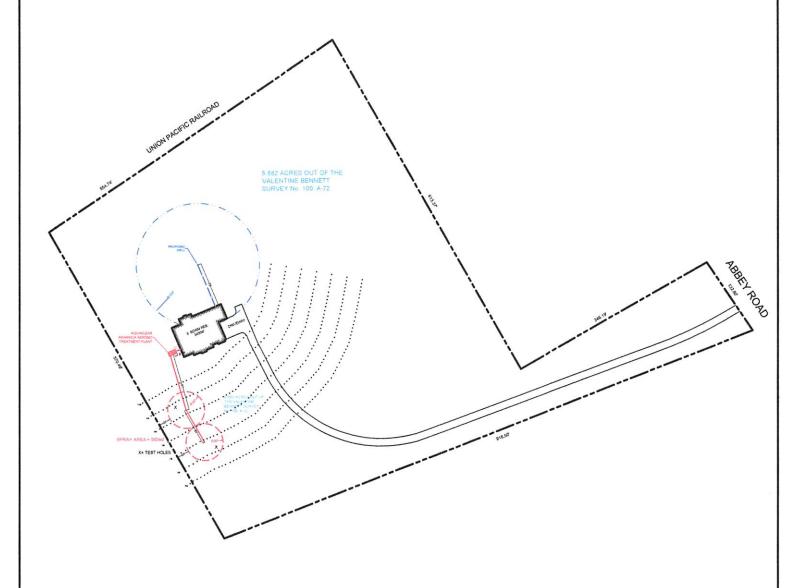

To start construction of a private, on-site sewage facility located at:

285 ABBEY RD

NEW BRAUNFELS, TX 78132

Subdivision: VALENTINE BENNETT S#100, A-72

Unit: 0
Lot: 0
Block: 0

Acreage: 8.8800

#### APPROVED MINIMUM SIZES AS PER ATTACHED DESIGN

Type of System: Aerobic

Surface Irrigation

This permit gives permission for the construction of the above referenced on-site facility to commence. Installation must be completed by an installer holding a valid registration card from the Texas Commission on Environmental Quality (TCEQ). Installation and inspection must comply with current TCEQ and County requirements.