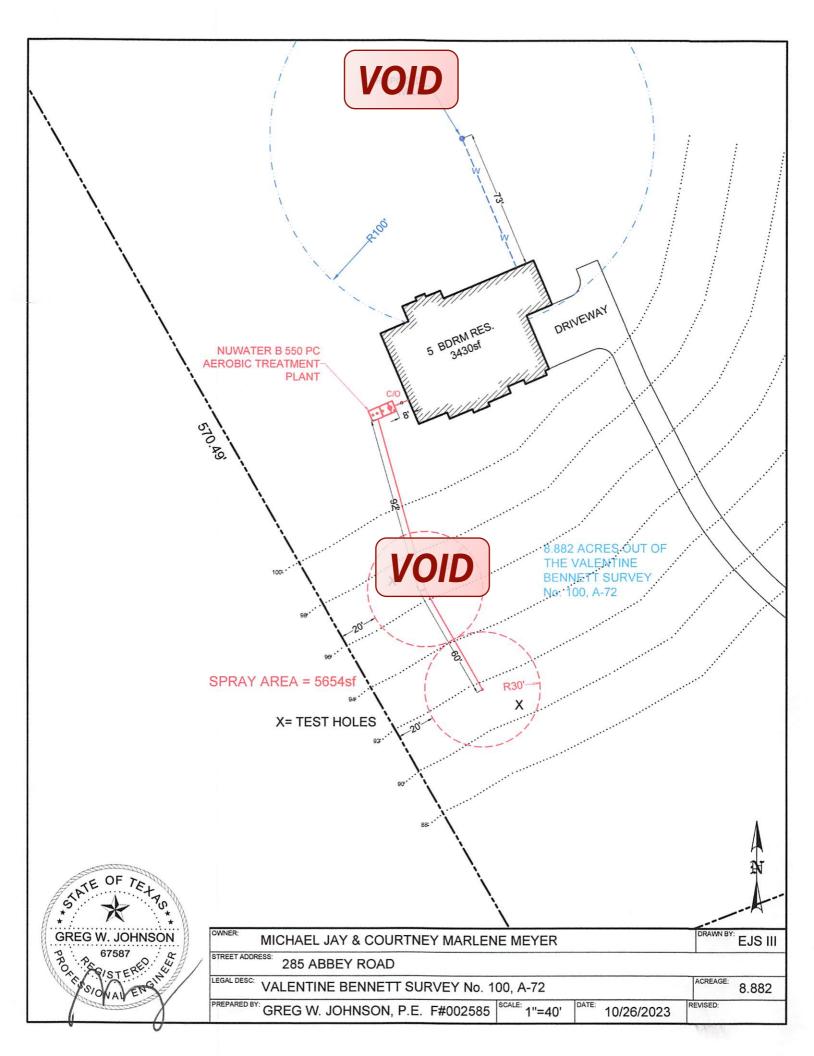

To start construction of a private, on-site sewage facility located at:

285 ABBEY RD

NEW BRAUNFELS, TX 78132

Subdivision: VALENTINE BENNETT S#100, A-72

Unit: 0
Lot: 0
Block: 0

Acreage: 8.8800

#### APPROVED MINIMUM SIZES AS PER ATTACHED DESIGN

Type of System: Aerobic

Surface Irrigation

This permit gives permission for the construction of the above referenced on-site facility to commence. Installation must be completed by an installer holding a valid registration card from the Texas Commission on Environmental Quality (TCEQ). Installation and inspection must comply with current TCEQ and County requirements.