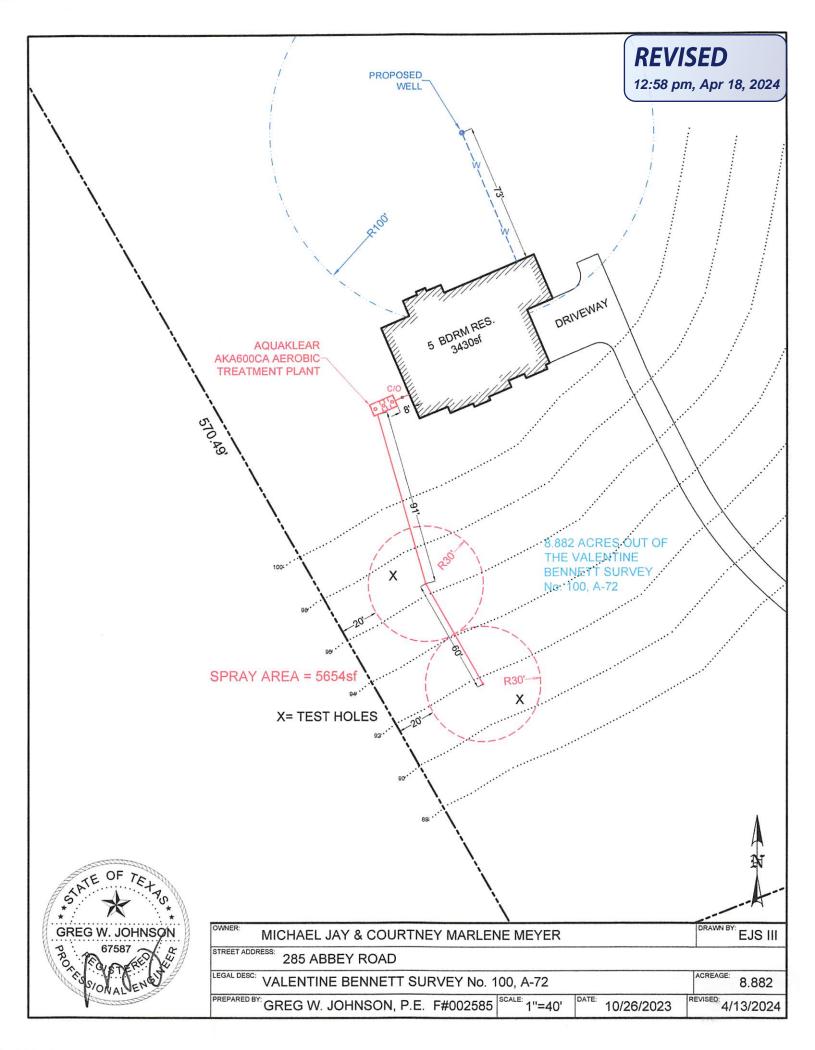

To start construction of a private, on-site sewage facility located at:

285 ABBEY RD

NEW BRAUNFELS, TX 78132

Subdivision: VALENTINE BENNETT S#100, A-72

Unit: 0
Lot: 0
Block: 0

Acreage: 8.8800

#### APPROVED MINIMUM SIZES AS PER ATTACHED DESIGN

Type of System: Aerobic

Surface Irrigation

This permit gives permission for the construction of the above referenced on-site facility to commence. Installation must be completed by an installer holding a valid registration card from the Texas Commission on Environmental Quality (TCEQ). Installation and inspection must comply with current TCEQ and County requirements.