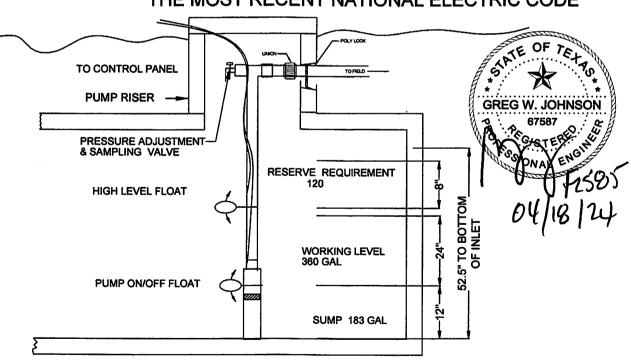

## REVISED

12:58 pm, Apr 18, 2024

# **ASSEMBLY DETAILS**

#### **Dimensions:**

Outside Height: 65.5" Outside Width: 77" Outside Length: 158.65