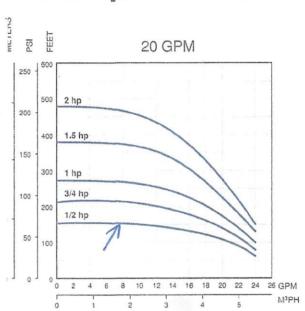

#### **Dimensions:**

Outside Height: 65.5" Outside Width: 77" Outside Length: 158.65