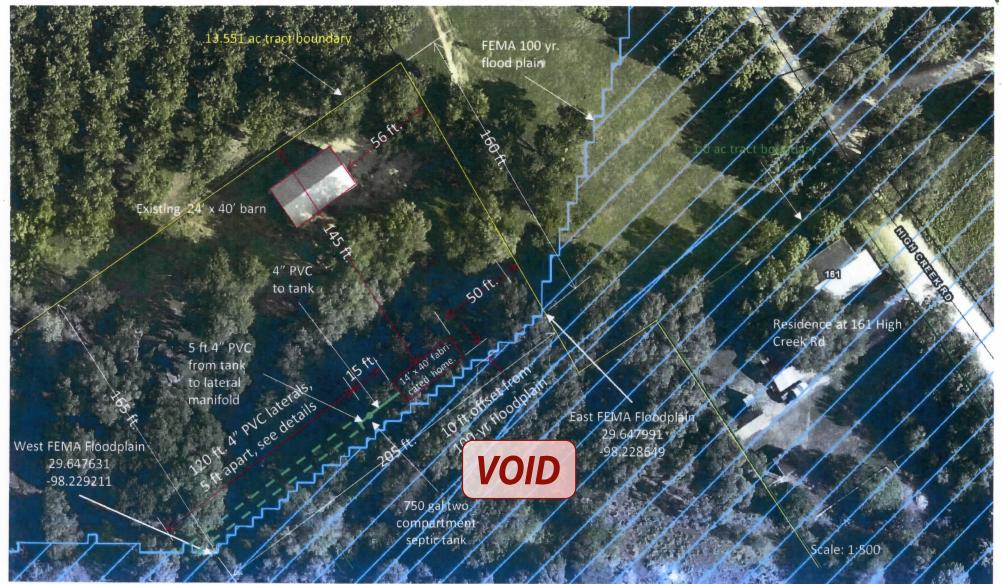

2 5/2/24

## Attachment 3

# Fabricated Home Installed

On Comal Pecan Farm Property
With New OSSF
Nov 2021, updated April, 2024

## Area Plat Map

Old Nacogdoches Road 2.627 Ac.