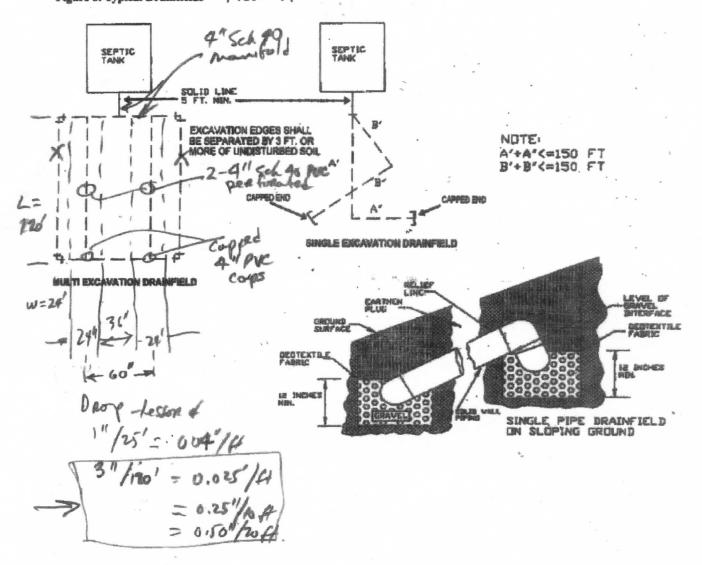

4. Typical Drainfields- Sectional View
- Attachment 5:
  - Figure 5. Typical Drainfields Plan View
- Attachment 6 Details of 14' x 40' building

2 5/2/24



## Attachment 3

# Fabricated Home Installed

On Comal Pecan Farm Property
With New OSSF
Nov 2021, updated April, 2024

## Area Plat Map





Old Nacogdoches Road 2.627 Ac.



## OSSF Dimensional Site Plan





## Google Earth Location Plot Plan





Figure: 30 TAC §285.90(4)

Attachwest 4

**REVISED** 

8:35 am, May 02, 2024

Figure 4. Typical Drainfields - Sectional View.



\* Credit for top surface area shall be limited to 2 feet past outside drainline.

MARK FRIESENHAHN

41912

OCENSE

SOUNDLENG

10-13-2021

4-22-24

30 TAC §285.90(5)

Affachment 5

**REVISED** 

8:36 am, May 02, 2024

Figure 5. Typical Drainfields - Plan V, eur



Absorption Area

Intend

| D(IN) W(IN) L(H) Absorption
Area 42

+ 1. 24" 24" 120' 480

+ 2 24" 24" 120' 490

TO fel 960 H2



30 TAC §285.90(5)

Affachment 5

**REVISED** 

8:36 am, May 02, 2024

Figure 5. Typical Drainfields - Plan V, eur



Absorption Area

Intend

| D(IN) W(IN) L(H) Absorption
Area 42

+ 1. 24" 24" 120' 480

+ 2 24" 24" 120' 490

TO fel 960 H2





■ Three 2x3 windows standard.

■ One 9-light, 36" pre-hung door.

■ The Cabin comes with plenty of head room with standard 8' walls (exterior measurement).











8:40 am, May 02, 2024

Affachment 2

SUBSURFACE EXPLORATION, LABORATORY TESTING PROGRAM

AND FOUNDATION RECOMMENDATIONS

FOR THE PROPOSED

FRIESENHAHN FARMHOUSE RESIDENCE

231 HIGH CREEK ROAD

**NEW BRAUNFELS, TEXAS** 

RETL JOB NUMBER: G208801

PREPARED FOR: