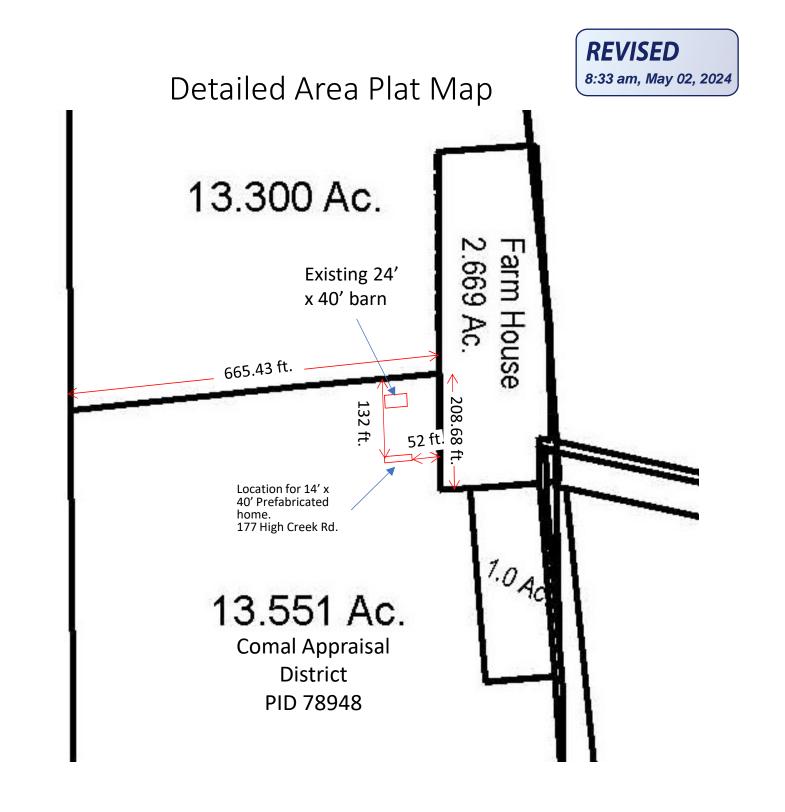

To start construction of a private, on-site sewage facility located at:

177 HIGH CREEK RD

NEW BRAUNFELS, TX 78132

Subdivision: Francisco Rodriguez Survey 99, A 484

Unit: 0
Lot: 0

Block: 0

Acreage: 13.5500