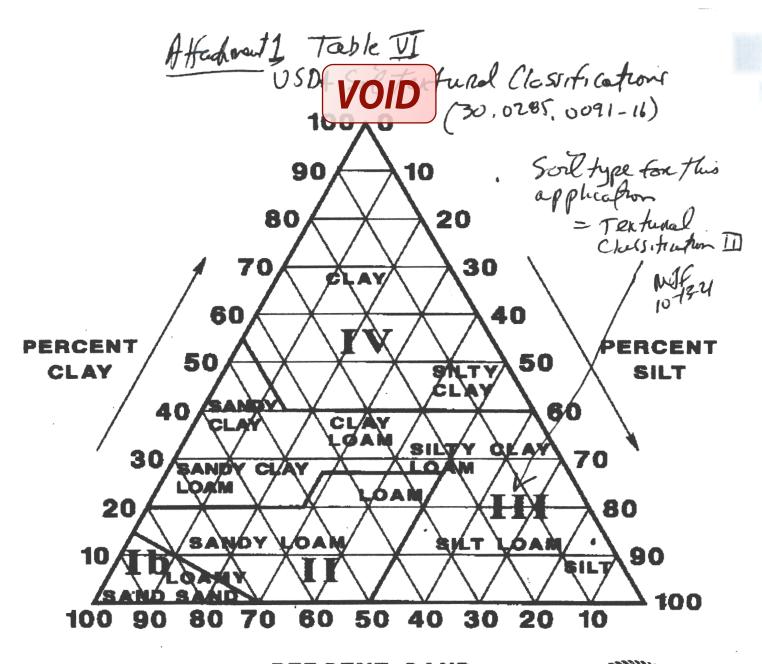

285.30:
  - a. Soil report as per 285.30(a)(b) (sample form attached)
  - b. Soil texture analysis as per 285.30(b)(1)(i)-(v)
  - c. Gravel Analysis, restrictive horizon analysis, groundwater evaluation, surface drainage analysis, topography, and flood hazard.
- Include the minimum absorption area required for the disposal field.
- Identify the width of the disposal field excavations.
- Submit a clear legible site plan which identifies the location of all OSSF components, the separation distances between system components, and to all property boundaries.
- 5. Revise as requested and resubmit.

#### Thank you,



#### **Brenda Ritzen**

Environmental Health Coordinator 195 David Jonas Dr. New Braunfels, TX 78132 DR:OS00007722 830-608-2090 www.cceo.org

From: Mark <mark@comalpecanfarm.com>



## PERCENT

#### SOIL PARTICLE SIZE:

Clay - Smaller than ().()()2 mm in dia:

Silt - 0.05 to 0.002 mm in diameter

Sand - 2.0 to 0.05 mm in diameter

Gravel - Greater than 2.0 mm in diameter





Note 1: Sand shall be free of organic matter and shall be composed of silica, quartz, mica, or any other ness stable mineral.

Note 2: Class Ia soils contain more than 30% gravel; therefore, they are not

**REVISED** 

8:33 am, Mar 22, 2024

## ON-SITE SEWERAGE FACILITY SOIL EVALUATION REPORT DISCRIMATION

| Date Soil Survey Performed: |                                                                      |
|-----------------------------|----------------------------------------------------------------------|
| Site Location:              | Cond Peca Farm Hour 195 High Check Rd