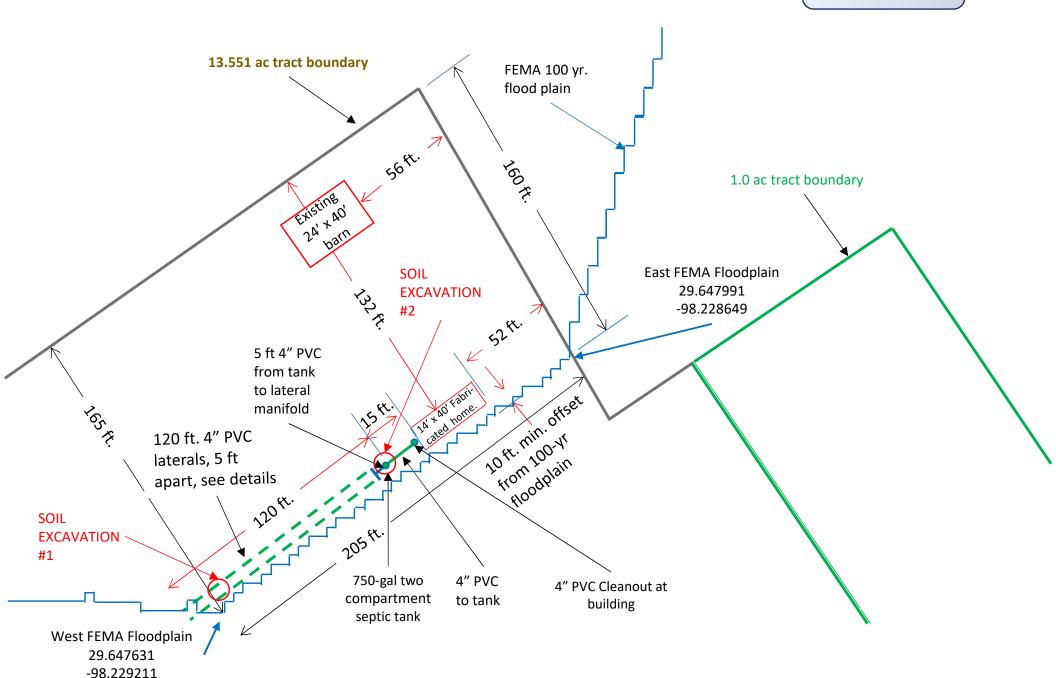

To start construction of a private, on-site sewage facility located at:

177 HIGH CREEK RD

NEW BRAUNFELS, TX 78132

Subdivision: Francisco Rodriguez Survey 99, A 484

Unit: 0
Lot: 0

Block: 0

Acreage: 13.5500