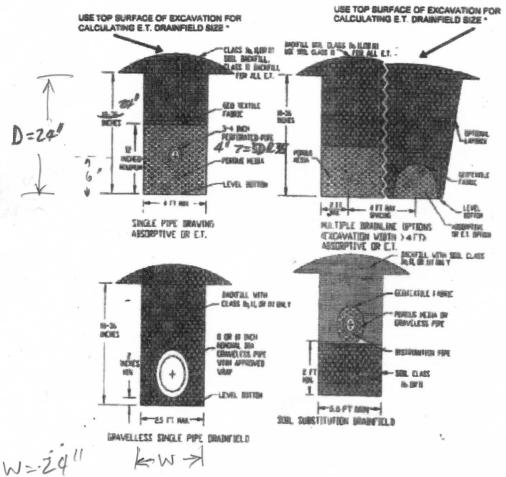

Note 2: Class Ia soils contain more than 30% gravel; therefore, they are not portrayed on the soil triangle.

## On-Site Sewage Facility Application 177 High Creek Road, New Braunfels, TX 78132 (located on Comal Pecan Farm)

Owned by Mark Friesenhahn
Original Permit Number 113367 approved 10/18/21
This Revision Submitted 05/01/24
Permit Fee, \$160, paid by Ck 5331 on 01/10/24
Revised Permit No, 117067

## **System Summary**

- On-site sewage system facility for single family 14 ft. x 40 ft., 504 sq. ft. living space, 56 sq. ft. porch, total 560 s. ft., one-bedroom fabricated home
- Standard disposal system (TAC 30 285.33(b)), two compartment septic tank (750 gal) with gravel-filled drain fields, two laterals providing the minimum required 960 sq. ft. absorption area
- Refer to attached On-Site Sewage Facility Application for details

## Site Description and Site Evaluation

- Single family 560 sq. ft., one-bedroom mobile home
- Refer to Attachment 0.5, Special Warranty Deed for property ownership and description
- Site is just above the FEAM Floodplain Soil Type III, refer to Attachment 1, that includes pgs 1 & 2:
  - On-Site Sewerage Facility, Soil Evaluation Report (pg. 1)
  - o Table VI, USDA Soil Textural Classifications (pg. 2)
- Refer to the report in Attachment 2, <u>Subsurface Exploration</u>, <u>Laboratory Testing Program and Foundation Recommendations For The Proposed Friesenhahn Farmhouse Residence</u>, <u>231 High Creek Road</u>, <u>New Braunfels</u>, <u>TX</u>, <u>RETK Job Number:</u> <u>G208801 dated 12/8/2008</u>

## Wastewater Design Flows:

Per TAC 285.91 Table III, for Single family dwelling (one or two bedrooms) – less than 1500 square feet, Usage Rate, gal/day (with water savings devices) = 180 gal/day

#### Construction/Installation Notes:

 This is a Standard disposal system (TAC 30 285.33(b)), two compartment septic tank (750 gal) with gravel-filled drain fields

# On-Site Sewage Facility Application 177 High Creek Road, New Braunfels, TX 78132 (located on Comal Pecan Farm)

Owned by Mark Friesenhahn
Original Permit Number 113367 approved 10/18/21
This Revision Submitted 05/01/24
Permit Fee, \$160, paid by Ck 5331 on 01/10/24
Revised Permit No, 117067

## Maintenance, Operation, Management Requirements:

- This system will be operated in a manner consistent with typical standard disposal system (TAC 30 285.33(b)), two compartment septic tank (750 gal) with gravel-filled drain fields
- Once the tank and drain fields are installed, the tank will be filled with water to initiation operation
- It is expected that this OSSF will quickly reach stable, steady-state operation that will be trouble free for years of service
- Periodic inspections will be conducted, and the tank pumped and cleaned as needed.

## **Drawings:**

- Refer to Attachment 3 that includes:
  - Area Plat Map and Area Detailed Plat Map
  - o OSSF Dimensional Site Plan and Design Layout
  - o Google Earth Location Plot Plan showing FEMA 100-year floodplain
- Refer to Attachment 4:
  - Figure 4. Typical Drainfields- Sectional View
- Attachment 5:
  - Figure 5. Typical Drainfields Plan View
- Attachment 6 Details of 14' x 40' building

2 5/2/24

## Attachment 3

# Fabricated Home Installed

On Comal Pecan Farm Property
With New OSSF
Nov 2021, updated April, 2024

## Area Plat Map

Old Nacogdoches Road 2.627 Ac.

## OSSF Dimensional Site Plan