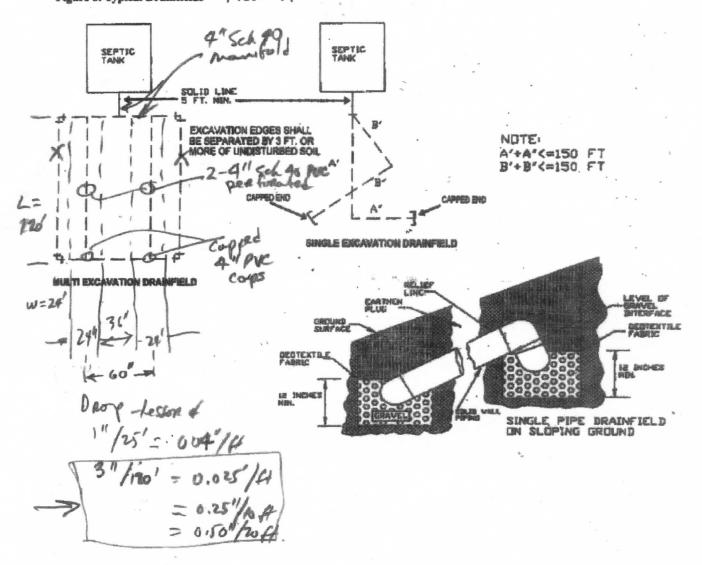

SF
Nov 2021, updated April, 2024

## Area Plat Map





Old Nacogdoches Road 2.627 Ac.



## OSSF Dimensional Site Plan





## Google Earth Location Plot Plan





Figure: 30 TAC §285.90(4)

Attachwest 4

**REVISED** 

8:35 am, May 02, 2024

Figure 4. Typical Drainfields - Sectional View.



\* Credit for top surface area shall be limited to 2 feet past outside drainline.

MARK FRIESENHAHN

41912

OCENSE

SOUNDLENG

10-13-2021

4-22-24

30 TAC §285.90(5)

Affachment 5

**REVISED** 

8:36 am, May 02, 2024

Figure 5. Typical Drainfields - Plan V, eur



Absorption Area

Intend

| D(IN) W(IN) L(H) Absorption
Area 42

+ 1. 24" 24" 120' 480

+ 2 24" 24" 120' 490

TO fel 960 H2



30 TAC §285.90(5)

Affachment 5

**REVISED** 

8:36 am, May 02, 2024

Figure 5. Typical Drainfields - Plan V, eur



Absorption Area

Intend

| D(IN) W(IN) L(H) Absorption
Area 42

+ 1. 24" 24" 120' 480

+ 2 24" 24" 120' 490

TO fel 960 H2





■ Three 2x3 windows standard.

■ One 9-light, 36" pre-hung door.

■ The Cabin comes with plenty of head room with standard 8' walls (exterior measurement).











8:40 am, May 02, 2024

Affachment 2

SUBSURFACE EXPLORATION, LABORATORY TESTING PROGRAM

AND FOUNDATION RECOMMENDATIONS

FOR THE PROPOSED

FRIESENHAHN FARMHOUSE RESIDENCE

231 HIGH CREEK ROAD

**NEW BRAUNFELS, TEXAS** 

RETL JOB NUMBER: G208801

PREPARED FOR:

MARK FRIESENHAHN

2941 SAND CASTLE LANE

**HOUSTON, TEXAS 77057** 

**DECEMBER 17, 2008** 







- · GEOTECHNICAL ENGINEERING
- Construction Materials Engineering & Testing
- · Soils · ASPHALT · CONCRETE

December 17, 2008

Mark Friesenhahn