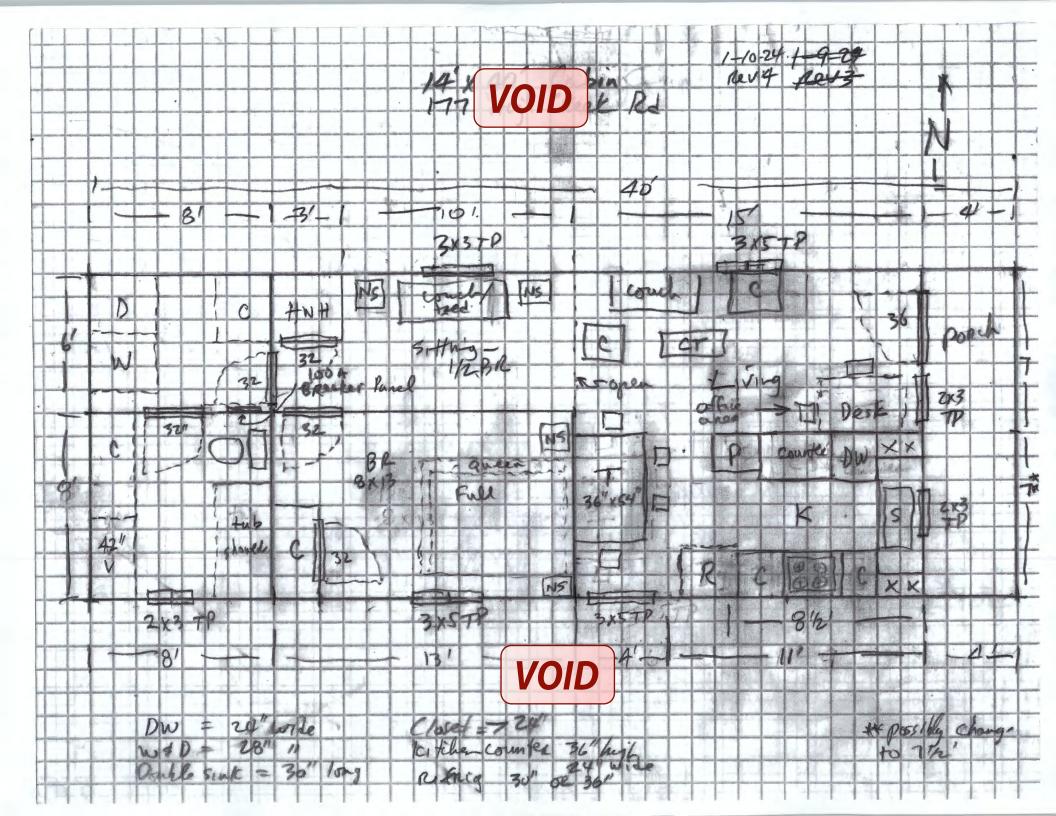

To start construction of a private, on-site sewage facility located at:

177 HIGH CREEK RD

NEW BRAUNFELS, TX 78132

Subdivision: Francisco Rodriguez Survey 99, A 484

Unit: 0
Lot: 0

Block: 0

Acreage: 13.5500