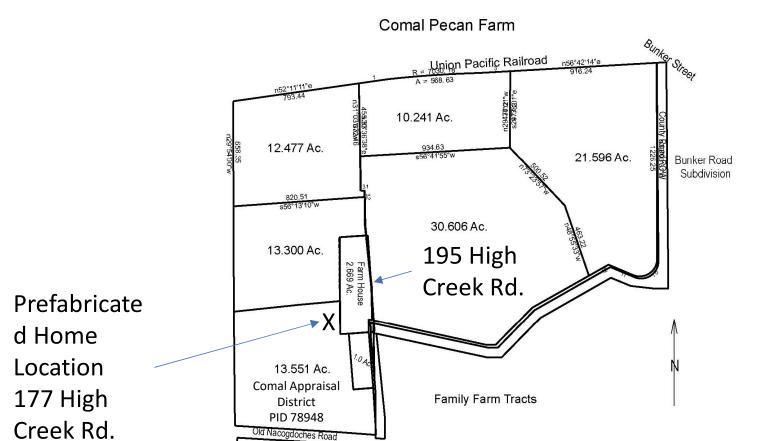

To start construction of a private, on-site sewage facility located at:

177 HIGH CREEK RD

NEW BRAUNFELS, TX 78132

Subdivision: Francisco Rodriguez Survey 99, A 484

Unit: 0
Lot: 0

Block: 0

Acreage: 13.5500