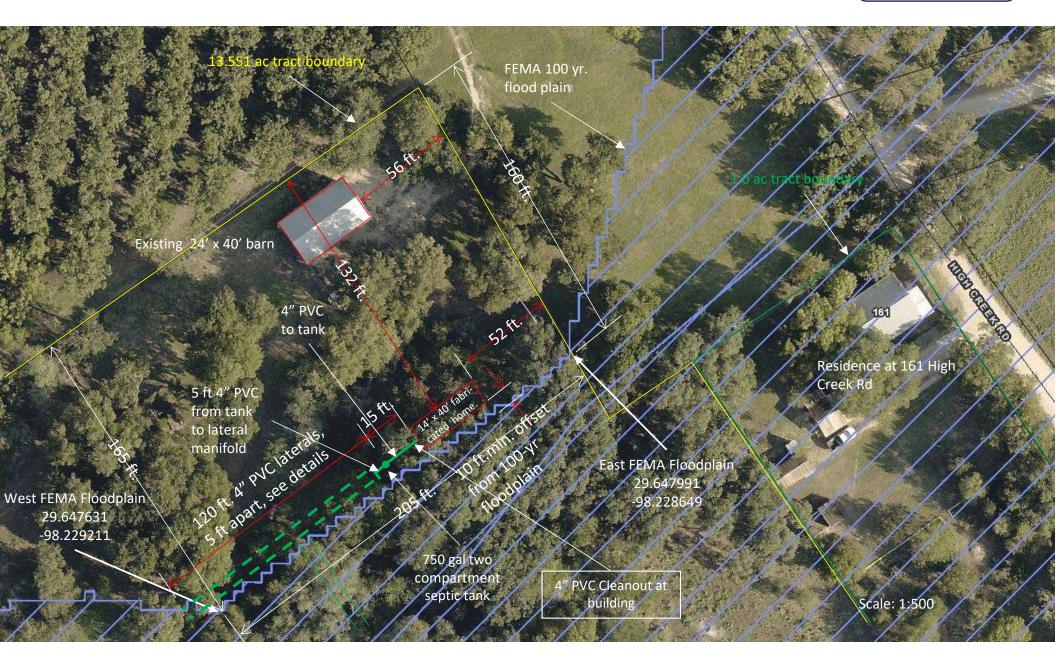

To start construction of a private, on-site sewage facility located at:

177 HIGH CREEK RD

NEW BRAUNFELS, TX 78132

Subdivision: Francisco Rodriguez Survey 99, A 484

Unit: 0
Lot: 0

Block: 0

Acreage: 13.5500