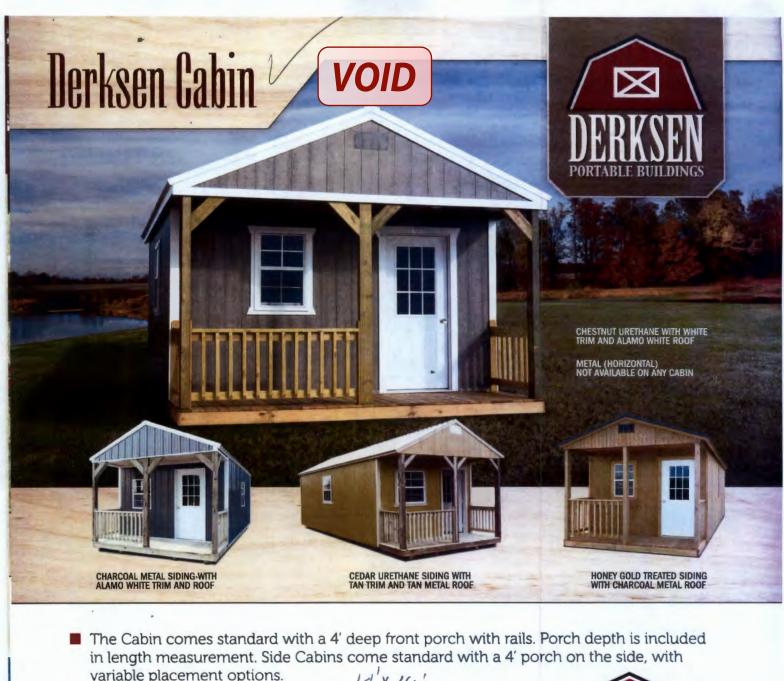

ded.

#### Drawings:

- Refer to Attachment 3 that includes:
  - Areas Plat Map
  - o Aerial View showing FEMA 100-year floodplain
  - Location Plot Plan and Design Layout
- Refer to Attachment 4:
  - o Figure 4. Typical Drainfields- Sectional View
- Attachment 5:
  - o Figure 5. Typical Drainfields Plan View





**REVISED** 

8:51 am, Mar 22, 2024

Location Plot Pian and OSSF Design Layout
177 Hogh Cheek Rd New Brownfels, Tx







Affectment 3

# Fabricated Home Installed

On Comal Pecan Farm Property

With New OSSF

Nov 2021, updated Jan, 2024



Figure: 30 TAC §285.90(4)



Figure 4. Typical Drainfields - Sectional View.



\* Credit for top surface area shall be limited to 2 feet past outside drainline.





30 TAC §285.90(5)



Figure 5. Typical Drainfields - Plan Vi eur



VOID





variable placement options.

Three 2x3 windows standard.

One 9-light, 36" pre-hung door.

The Cabin comes with plenty of head standard 8' walls (exterior measurement

Galvalum Roof encrote piers (6")









From: Ritzen, Brenda

To: <u>mark@comalpecanfarm.com</u>

**Subject:** Permit 117067

**Date:** Wednesday, January 31, 2024 4:30:00 PM

Attachments: image001.png Examples.pdf

Re: Mark Friesenhahn

13.551 acres, 177 High Creek Road

Application for Permit for Authorization to Construct an On-Site Sewage Facility (OSSF)

#### Mr. Friesenhahn:

The following information is needed before I can continue processing the referenced permit submittal:

- 1. Submit a site and soil evaluation in accordance with TAC Chapter 285.30. A sample form is attached.
- 2. Provide a dimensioned site pla