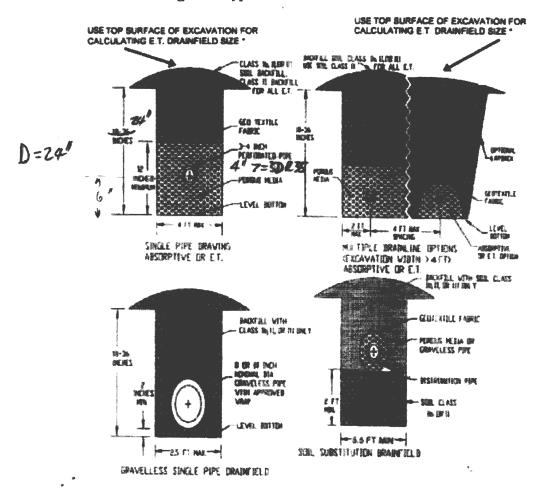

2 5/2/24

## Attachment 3

# Fabricated Home Installed

On Comal Pecan Farm Property
With New OSSF
Nov 2021, updated April, 2024

## Area Plat Map

Old Nacogdoches Road 2.627 Ac.

## OSSF Dimensional Site Plan