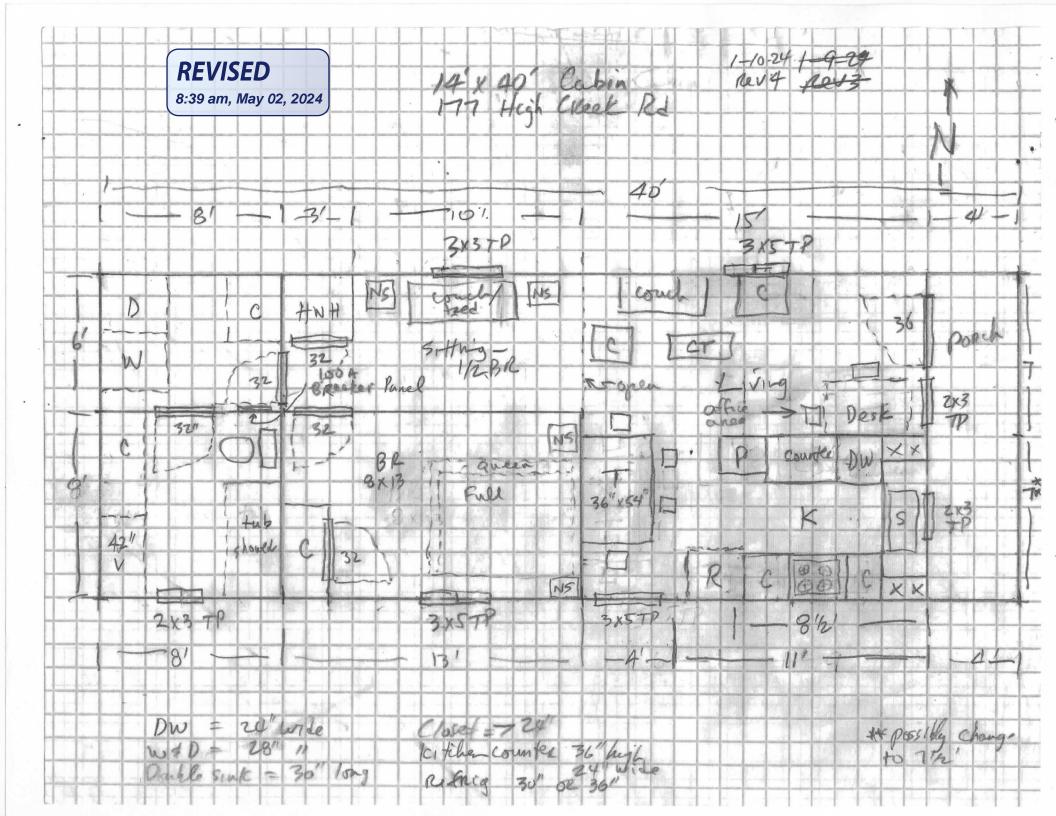

* Credit for top surface area shall be limited to 2 feet past outside drainline.

MARK FRIESENHAHN

41912

OCENSE

SOUNDLENG

10-13-2021

4-22-24

30 TAC §285.90(5)

Affachment 5

**REVISED** 

8:36 am, May 02, 2024

Figure 5. Typical Drainfields - Plan V, eur



Absorption Area

Intend

| D(IN) W(IN) L(H) Absorption
Area 42

+ 1. 24" 24" 120' 480

+ 2 24" 24" 120' 490

TO fel 960 H2



30 TAC §285.90(5)

Affachment 5

**REVISED** 

8:36 am, May 02, 2024

Figure 5. Typical Drainfields - Plan V, eur



Absorption Area

Intend

| D(IN) W(IN) L(H) Absorption
Area 42

+ 1. 24" 24" 120' 480

+ 2 24" 24" 120' 490

TO fel 960 H2





■ Three 2x3 windows standard.

■ One 9-light, 36" pre-hung door.

■ The Cabin comes with plenty of head room with standard 8' walls (exterior measurement).











8:40 am, May 02, 2024

Affachment 2

SUBSURFACE EXPLORATION, LABORATORY TESTING PROGRAM

AND FOUNDATION RECOMMENDATIONS

FOR THE PROPOSED

FRIESENHAHN FARMHOUSE RESIDENCE

231 HIGH CREEK ROAD

**NEW BRAUNFELS, TEXAS** 

RETL JOB NUMBER: G208801

PREPARED FOR:

MARK FRIESENHAHN

2941 SAND CASTLE LANE

**HOUSTON, TEXAS 77057** 

**DECEMBER 17, 2008** 







- · GEOTECHNICAL ENGINEERING
- Construction Materials Engineering & Testing
- · Soils · ASPHALT · CONCRETE

December 17, 2008

Mark Friesenhahn 2941 Sand Castle Lane Houston, Texas 77057

SUBJECT: SUBSURFACE EXPLORATION, LABORATORY TESTING PROGRAM

AND FOUNDATION RECOMMENDATIONS

FOR THE PROPOSED

FRIESENHAHN FARMHOUSE RESIDENCE

231 High Creek Road New Braunfels, Texas

**RETL Project Number: G208801** 

Dear Mr. Friesenhahn,

In acco