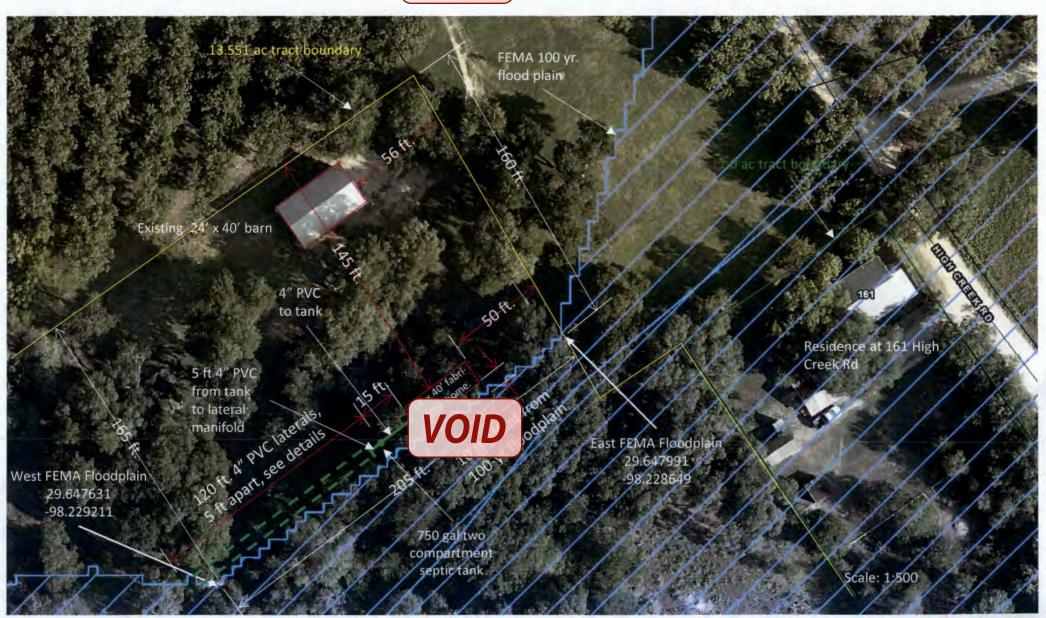

# Permit of Authorization to Construct an On-Site Sewage Facility Permit Valid For One Year From Date Issued

Permit Number: 117067

Issued This Date: 05/28/2024

This permit is hereby given to: Mark Friesenhahn

To start construction of a private, on-site sewage facility located at:

177 HIGH CREEK RD

NEW BRAUNFELS, TX 78132

Subdivision: Francisco Rodriguez Survey 99, A 484

Unit: 0
Lot: 0

Block: 0

Acreage: 13.5500

#### APPROVED MINIMUM SIZES AS PER ATTACHED DESIGN

Type of System: Septic Tank

STD Trenches / Beds

This permit gives permission for the construction of the above referenced on-site facility to commence. Installation must be completed by an installer holding a valid registration card from the Texas Commission on Environmental Quality (TCEQ). Installation and inspection must comply with current TCEQ and County requirements.