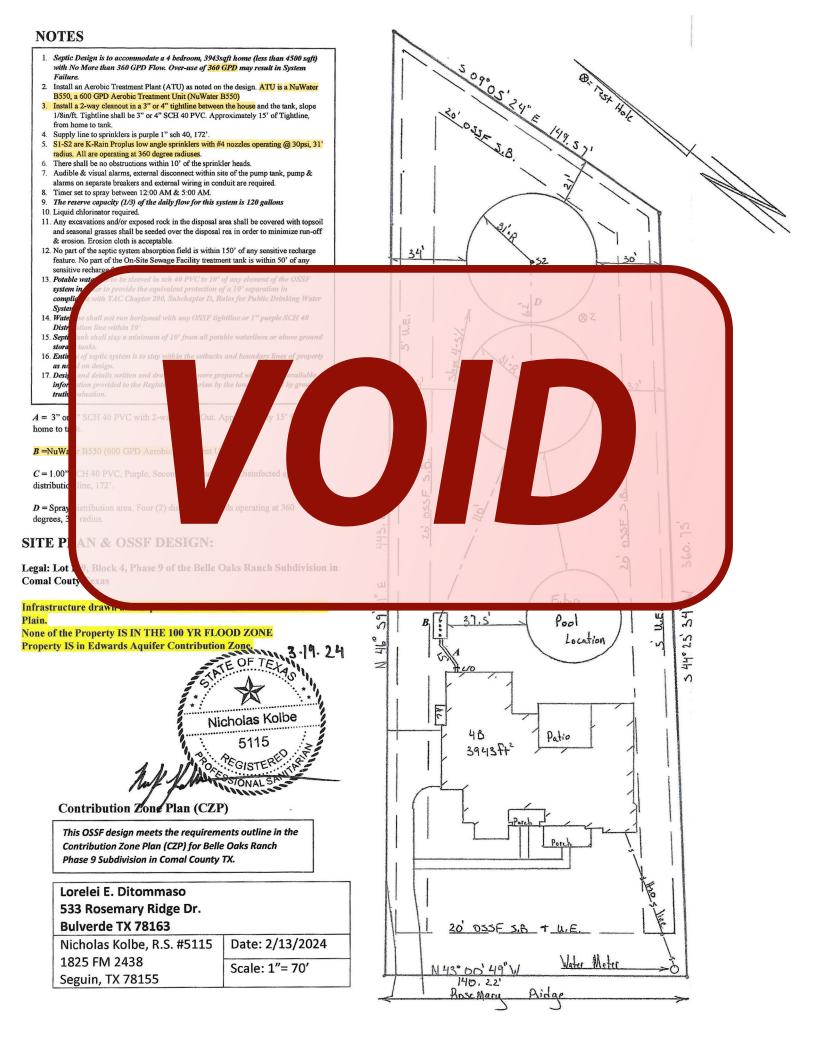

## License to Operate On-Site Sewage Treatment and Disposal Facility

| Issued This Date:     | 10/15/2024                 |                           | Permit Number: | 117304 |
|-----------------------|----------------------------|---------------------------|----------------|--------|
| Location Description: | 533 ROSEMAR<br>BULVERDE, T |                           |                |        |
|                       | Subdivision:               | Belle Oaks Ranch Phase IX |                |        |
|                       | Unit:                      | NA                        |                |        |
|                       | Lot:                       | 159                       |                |        |
|                       | Block:                     | 4                         |                |        |
|                       | Acreage:                   | 1.2000                    |                |        |
| Type of System:       | Aerobic                    |                           |                |        |
|                       | Surface Irrigatio          | n                         |                |        |
| Issued to:            | Lorelei E. DiTor           | nmaso                     |                |        |
|                       |                            |                           |                |        |

## 533 ROSEMARY RIDGE DR BULVERDE, TX 78163

| Subdivision: | Belle Oaks Ranch Phase IX |
|--------------|---------------------------|
| Unit:        | NA                        |
| Lot:         | 159                       |
| Block:       | 4                         |
| Acreage:     | 1.2000                    |

## APPROVED MINIMUM SIZES AS PER ATTACHED DESIGN

Type of System: Aerobic Surface Irrigation

This permit gives permission for the construction of the above referenced on-site facility to commence. Installation must be completed by an installer holding a valid registration card from the Texas Commission on Environmental Quality (TCEQ). Installation and inspection must comply with current TCEQ and Comal County requirements.