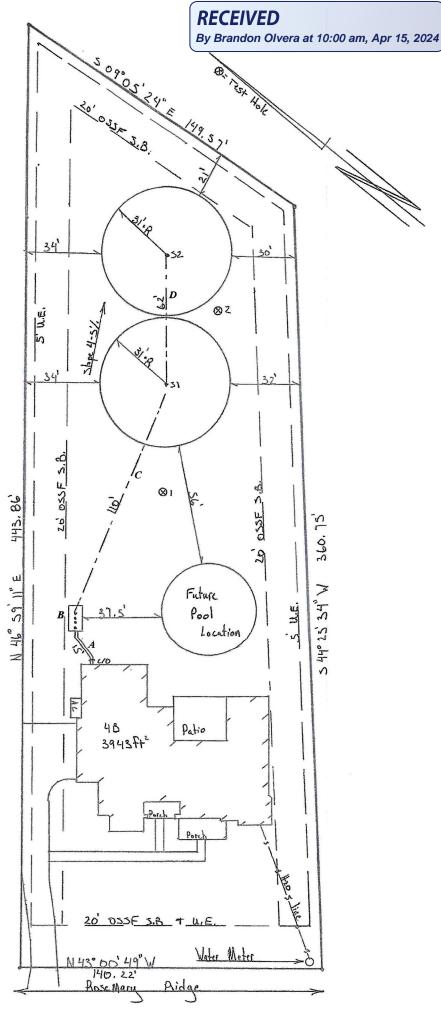

## 533 ROSEMARY RIDGE DR BULVERDE, TX 78163

| Subdivision: | Belle Oaks Ranch Phase IX |
|--------------|---------------------------|
| Unit:        | NA                        |
| Lot:         | 159                       |
| Block:       | 4                         |
| Acreage:     | 1.2000                    |

## APPROVED MINIMUM SIZES AS PER ATTACHED DESIGN

Type of System: Aerobic Surface Irrigation

This permit gives permission for the construction of the above referenced on-site facility to commence. Installation must be completed by an installer holding a valid registration card from the Texas Commission on Environmental Quality (TCEQ). Installation and inspection must comply with current TCEQ and Comal County requirements.