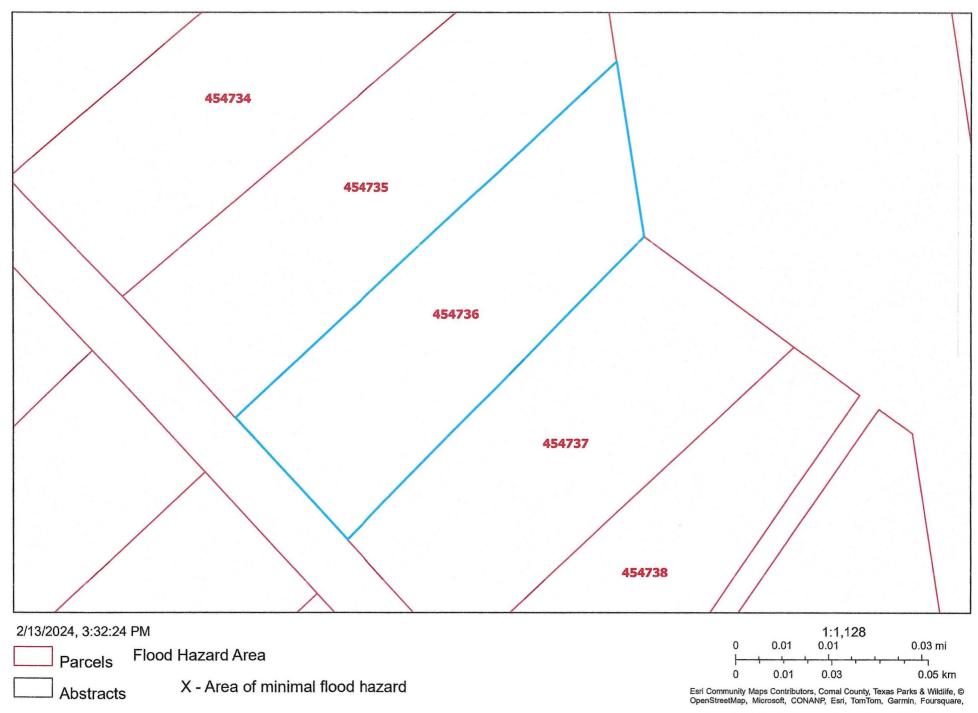

## License to Operate On-Site Sewage Treatment and Disposal Facility

| Issued This Date:     | 10/15/2024                 |                           | Permit Number: | 117304 |
|-----------------------|----------------------------|---------------------------|----------------|--------|
| Location Description: | 533 ROSEMAR<br>BULVERDE, T |                           |                |        |
|                       | Subdivision:               | Belle Oaks Ranch Phase IX |                |        |
|                       | Unit:                      | NA                        |                |        |
|                       | Lot:                       | 159                       |                |        |
|                       | Block:                     | 4                         |                |        |
|                       | Acreage:                   | 1.2000                    |                |        |
| Type of System:       | Aerobic                    |                           |                |        |
|                       | Surface Irrigatio          | n                         |                |        |
| Issued to:            | Lorelei E. DiTor           | nmaso                     |                |        |
|                       |                            |                           |                |        |

## 533 ROSEMARY RIDGE DR BULVERDE, TX 78163

| Subdivision: | Belle Oaks Ranch Phase IX |
|--------------|---------------------------|
| Unit:        | NA                        |
| Lot:         | 159                       |
| Block:       | 4                         |
| Acreage:     | 1.2000                    |