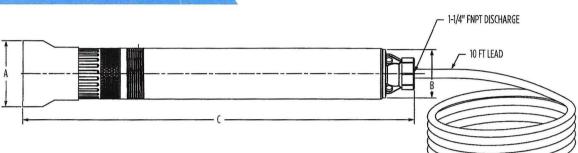

## APPROVED MINIMUM SIZES AS PER ATTACHED DESIGN

Type of System: Aerobic Surface Irrigation

This permit gives permission for the construction of the above referenced on-site facility to commence. Installation must be completed by an installer holding a valid registration card from the Texas Commission on Environmental Quality (TCEQ). Installation and inspection must comply with current TCEQ and Comal County requirements.