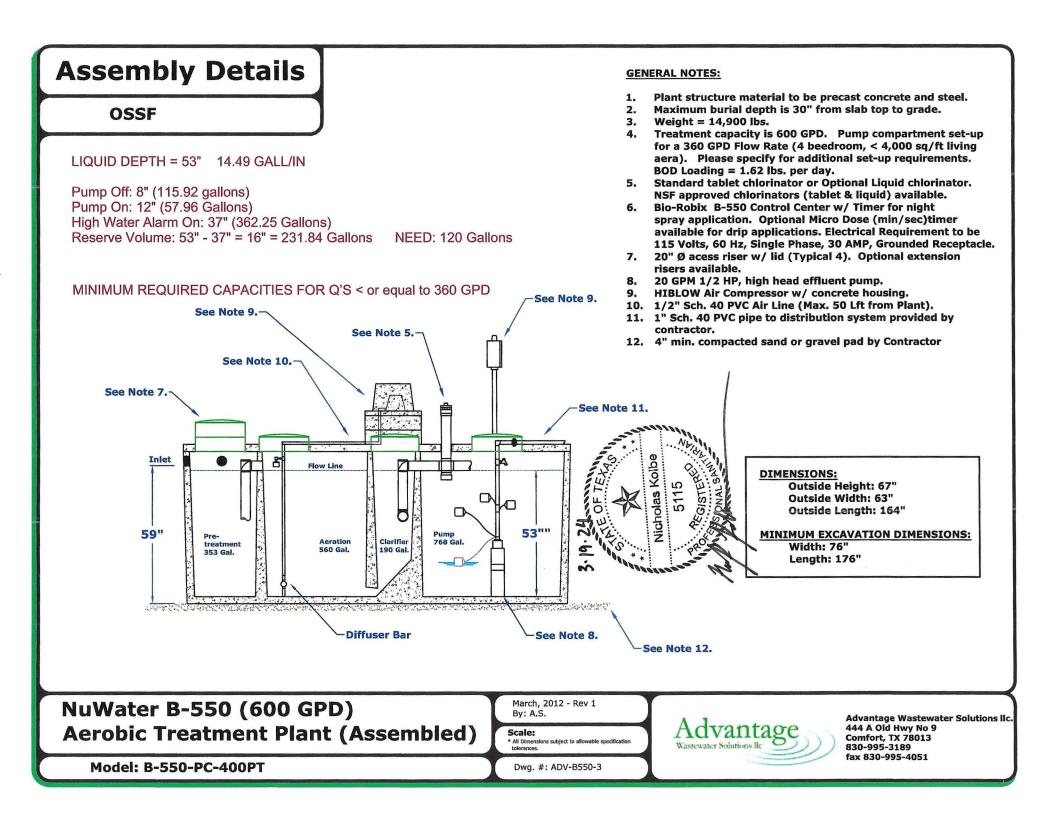

## APPROVED MINIMUM SIZES AS PER ATTACHED DESIGN

Type of System: Aerobic Surface Irrigation

This permit gives permission for the construction of the above referenced on-site facility to commence. Installation must be completed by an installer holding a valid registration card from the Texas Commission on Environmental Quality (TCEQ). Installation and inspection must comply with current TCEQ and Comal County requirements.