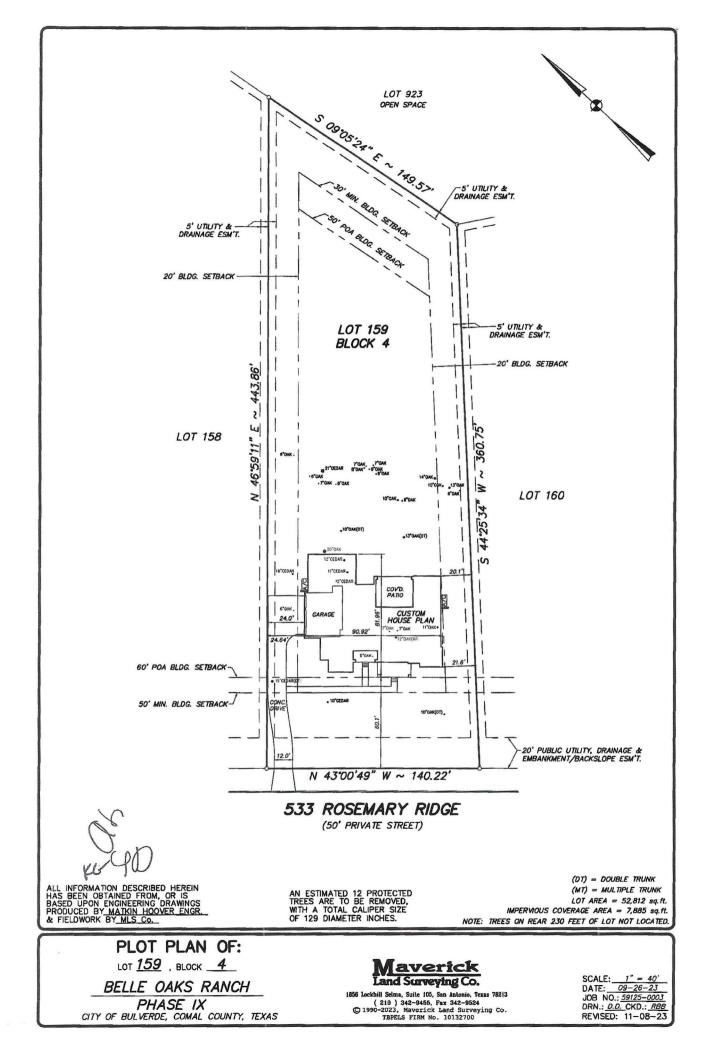

## License to Operate On-Site Sewage Treatment and Disposal Facility

| Issued This Date:     | 10/15/2024                 |                           | Permit Number: | 117304 |
|-----------------------|----------------------------|---------------------------|----------------|--------|
| Location Description: | 533 ROSEMAR<br>BULVERDE, T |                           |                |        |
|                       | Subdivision:               | Belle Oaks Ranch Phase IX |                |        |
|                       | Unit:                      | NA                        |                |        |
|                       | Lot:                       | 159                       |                |        |
|                       | Block:                     | 4                         |                |        |
|                       | Acreage:                   | 1.2000                    |                |        |
| Type of System:       | Aerobic                    |                           |                |        |
|                       | Surface Irrigatio          | n                         |                |        |
| Issued to:            | Lorelei E. DiTor           | nmaso                     |                |        |
|                       |                            |                           |                |        |

## 533 ROSEMARY RIDGE DR BULVERDE, TX 78163

| Subdivision: | Belle Oaks Ranch Phase IX |
|--------------|---------------------------|
| Unit:        | NA                        |
| Lot:         | 159                       |
| Block:       | 4                         |
| Acreage:     | 1.2000                    |