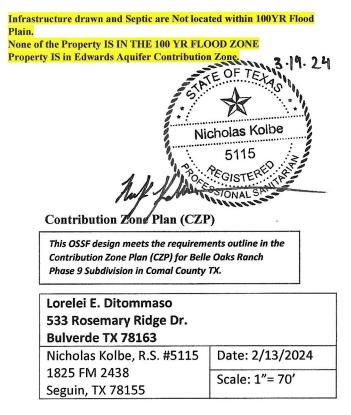

## 533 ROSEMARY RIDGE DR BULVERDE, TX 78163

| Subdivision: | Belle Oaks Ranch Phase IX |
|--------------|---------------------------|
| Unit:        | NA                        |
| Lot:         | 159                       |
| Block:       | 4                         |
| Acreage:     | 1.2000                    |

## APPROVED MINIMUM SIZES AS PER ATTACHED DESIGN

Type of System: Aerobic Surface Irrigation

This permit gives permission for the construction of the above referenced on-site facility to commence. Installation must be completed by an installer holding a valid registration card from the Texas Commission on Environmental Quality (TCEQ). Installation and inspection must comply with current TCEQ and Comal County requirements.