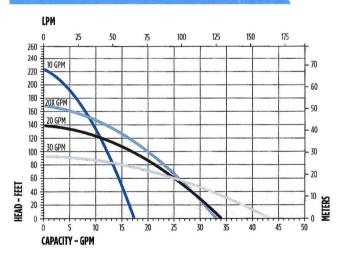

## APPROVED MINIMUM SIZES AS PER ATTACHED DESIGN

Type of System: Aerobic Surface Irrigation

This permit gives permission for the construction of the above referenced on-site facility to commence. Installation must be completed by an installer holding a valid registration card from the Texas Commission on Environmental Quality (TCEQ). Installation and inspection must comply with current TCEQ and Comal County requirements.