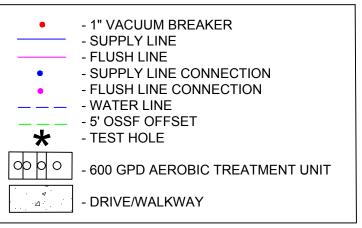

E RV PAD TO THE TANK MUST HAVE AT MINIMUM 1/8" FALL PER 1'.

- INSTALL 1" VACUUM BREAKERS AT HIGHEST POINTS ON SUPPLY AND FLUSH LINES.

- TANK TO BE > 5' FROM STRUCTURES. THIS WILL PROVIDE EQUIVALENT PROTECTION FOR THE SETBACK REQUIREMENTS OF TAC 285.

- TANK WILL BE WATER TIGHT AND MANUFACTURED ACCORDING TO ASTM DESIGNATION: C 1227.

- DRAINFIELD SHALL BE GREATER THAN 100' FROM PRIVATE WELLS, AND GREATER THAN 150' FROM PUBLIC WELLS. VERIFY WELL LOCATION(S) ON SITE.

- CLEAR SURFACE ROCK AND BOULDERS FROM DRAINFIELD AREA, AND ENSURE THAT THERE IS AT MINIMUM 12" OF SUITABLE SOIL BETWEEN THE BOTTOM OF THE DRIP LINES, AND THE RESTRICTIVE HORIZON. CLASS II SOIL MAY NEED TO BE IMPORTED IN ORDER TO MAINTAIN THE MINIMUM 12" OF SOIL BETWEEN THE BOTTOM OF THE DRIP LINES AND RESTRICTIVE HORIZON.







Providence Jitle 166000018-am

## 202406006767 03/06/2024 08:25:03 AM 1/3

#### GENERAL WARRANTY DEED

PROVIDENCE TITLE COMPANY GF NO. 166000018

NOTICE OF CONFIDENTIALITY RIGHTS: IF YOU ARE A NATURAL PERSON, YOU MAY REMOVE OR STRIKE ANY OR ALL OF THE FOLLOWING INFORMATION FROM ANY INSTRUMENT THAT TRANSFERS AN INTEREST IN REAL PROPERTY BEFORE IT IS FILED FOR RECORD IN THE PUBLIC RECORDS: YOUR SOCIAL SECURITY NUMBER OR YOUR DRIVER'S LICENSE NUMBER.

Date: February 28, 2024

Grantor: Sirous Monjezi, A married Person

Grantor's Address (including County):

2036 Dry Creek Canyon Lake, TX 78133 Comal County

Grantee: Ronda Schwartz and Tony Schwartz, A Married Couple

Grantee's Address (including County):

P.O. Box 625 Bandera, TX 78003 Bandera County

Consideration: TEN AND NO/100-(\$10.00