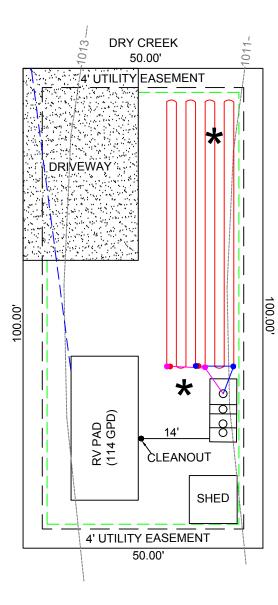

ump tank reserve capacity: 38 gal minimum

## SYSTEM COMPONENTS:

SCH 40 PVC sewer line NuWater B-550 353 gallon pre treatment tank 600 gpd aerobic treatment plant 768 gallon pump tank with timed controls C1 Series, 20Xgpm - 0.5hp/115V, Model No. 20C1X-05P4-2W115 (or equivalent) 1" purple PVC supply line 30 PSI pressure regulator - Model PMR30MF Netafim Bioline Drip tubing

## LANDSCAPING:

The native vegetation in the distribution area should consist of low level shrubs, plains grass, bluestem or bermuda. The entire area of the drip disposal must be covered with a ground cover such as grass seed or sod prior to the final inspection.



456 L.F. OF DRIP TUBING SPACED 2' APART. 8 ROWS @ 57'





RONDA AND TONY SCHWARTZ 2056 DRY CREEK CANYON LAKE, TX 78133 CANYON LAKE SHORES UNIT 5 LOT 617



NOTES:

- USE 3" OR 4" SCH 40 SEWER PIPE TO CONNECT RV PAD TO TANK.

- CLEANOUT WITHIN 3' OF RV PAD.

- SEWER PIPE CONNECTING THE RV PAD TO THE TANK MUST HAVE AT MINIMUM 1/8" FALL PER 1'.

- INSTALL 1" VACUUM BREAKERS AT HIGHEST POINTS ON SUPPLY AND FLUSH LINES.

- TANK TO BE > 5' FROM STRUCTURES. THIS WILL PROVIDE EQUIVALENT PROTECTION FOR THE SETBACK REQUIREMENTS OF TAC 285.

- TANK WILL BE WATER TIGHT AND MANUFACTURED ACCORDING TO ASTM DESIGNATION: C 1227.

- DRAINFIELD SHALL BE GREATER THAN 100' FROM PRIVATE WELLS, AND GREATER THAN 150' FROM PUBLIC WELLS. VERIFY WELL LOCATION(S) ON SITE.

- CLEAR SURFACE ROCK AND BOULDERS FROM DRAINFIELD AREA, AND ENSURE THAT THERE IS AT MINIMUM 12" OF SUITABLE SOIL BETWEEN THE BOTTOM OF THE DRIP LINES, AND THE RESTRICTIVE HORIZON. CLASS II SOIL MAY