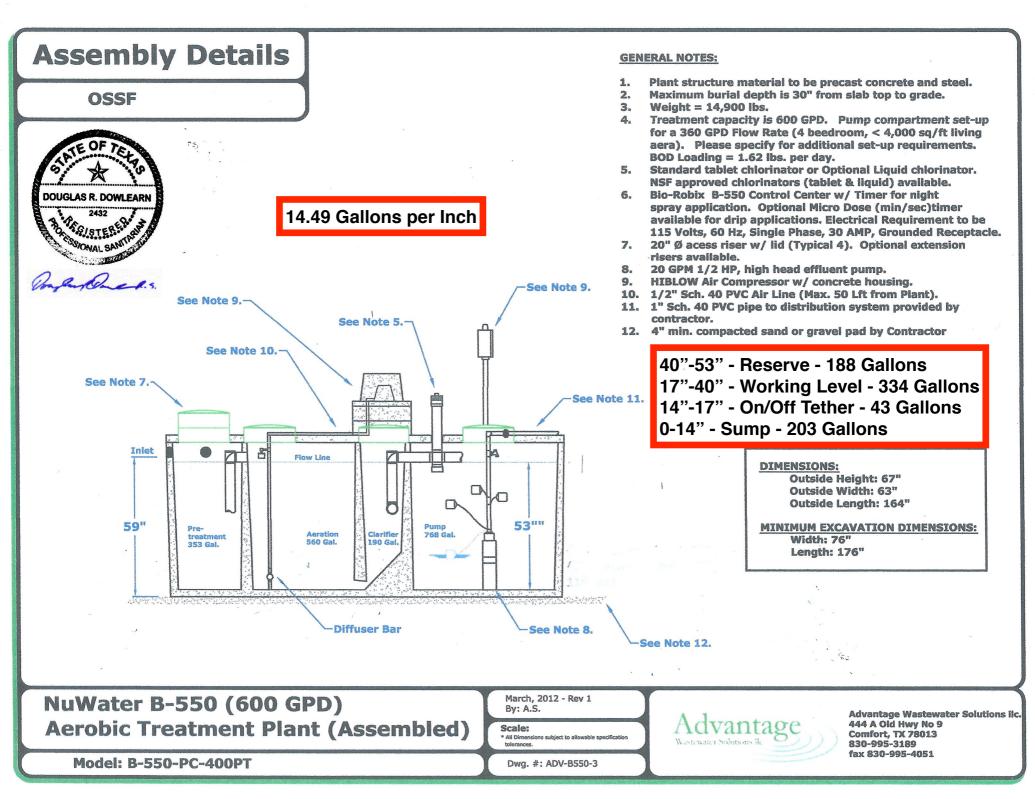

RV PAD TO THE TANK MUST HAVE AT MINIMUM 1/8" FALL PER 1'.

- INSTALL 1" VACUUM BREAKERS AT HIGHEST POINTS ON SUPPLY AND FLUSH LINES.

- TANK TO BE > 5' FROM STRUCTURES. THIS WILL PROVIDE EQUIVALENT PROTECTION FOR THE SETBACK REQUIREMENTS OF TAC 285.

- TANK WILL BE WATER TIGHT AND MANUFACTURED ACCORDING TO ASTM DESIGNATION: C 1227.

- DRAINFIELD SHALL BE GREATER THAN 100' FROM PRIVATE WELLS, AND GREATER THAN 150' FROM PUBLIC WELLS. VERIFY WELL LOCATION(S) ON SITE.

- CLEAR SURFACE ROCK AND BOULDERS FROM DRAINFIELD AREA, AND ENSURE THAT THERE IS AT MINIMUM 12" OF SUITABLE SOIL BETWEEN THE BOTTOM OF THE DRIP LINES, AND THE RESTRICTIVE HORIZON. CLASS II SOIL MAY NEED TO BE IMPORTED IN ORDER TO MAINTAIN THE MINIMUM 12" OF SOIL BETWEEN THE BOTTOM OF THE DRIP LINES AND RESTRICTIVE HORIZON.







Providence Jitle 166000018-am

## 202406006767 03/06/2024 08:25:03 AM 1/3

#### GENERAL WARRANTY DEED

PROVIDENCE TITLE COMPANY GF NO. 166000018

NOTICE OF CONFIDENTIALITY RIGHTS: IF YOU ARE A NATURAL PERSON, YOU MAY REMOVE OR STRIKE ANY OR ALL OF THE FOLLOWING INFORMATION FROM ANY INSTRUMENT THAT TRANSFERS AN INTEREST IN REAL PROPERTY BEFORE IT IS FILED FOR RECORD IN THE PUBLIC RECORDS: YOUR SOCIAL SECURITY NUMBER OR YOUR DRIVER'S LICENSE NUMBER.

Date: February 28, 2024

Grantor: Sirous Monjezi, A married Person

Grantor's Address (including County):

2036 Dry Creek Canyon Lake, TX 78133 Comal County

Grantee: Ronda Schwartz and Tony Schwartz, A Married Couple

Grantee's Address (including County):

P.O. Box 625 Bandera, TX 78003 Bandera County

Consideration: TEN AND NO/100-(\$10.00)-