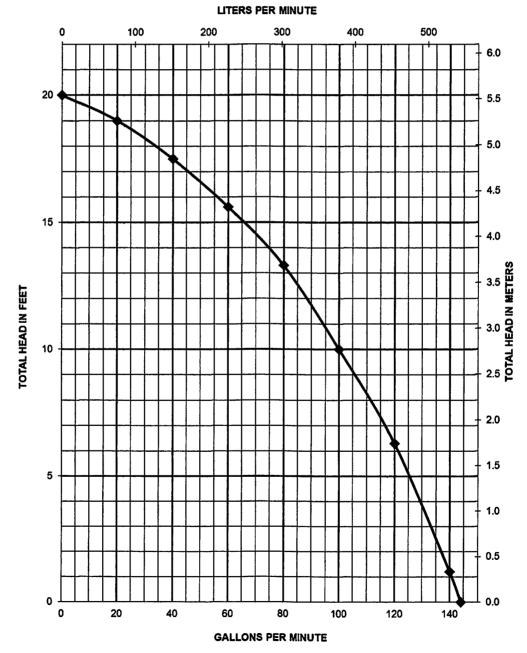

ontractor



2086 gallon tank 639 trash / 1447 EQ tank

Model: 2086 gallon

November 2011 By: gwj

Scale:

 All Dimensions subject to allowable specificati tolerances.

Dwg. #: 2086 tank



Advantage Wastewater Soli 444 A Old Hwy No 9 Comfort, TX 78013 830-995-3189 fax 830-995-4051

# **TANK NOTES:**

Tanks must be set to allow a minimum of 1/8" per foot fall from building.

Tightlines to the tank shall be SCH-40 PVC.

A two way sanitary tee is required between mobiles and tank.

A minimum of 4" of sand, sandy loam, clay loam free of rock shall be placed under and around tanks

ALL WIRING MUST BE IN COMPLIANCE WITH THE MOST RECENT NATIONAL ELECTRIC CODE



EQUALIZATION TANK 1447 GAL PUMP TANK VOLUME = 22.8 GAL/IN



# **Pump Specifications**

LE40 Series
4/10 HP Submersible Sewage Pump







# Texas Commission on Environmental Quality On-Site Sewage Facility Program

# Approved Product - Treatment Unit

| Product Name:           |                                            |
|-------------------------|--------------------------------------------|
| Model Name:             | RECEIVED                                   |
| Manufacturer:           | By Brenda Ritzen at 12:26 pm, Aug 19, 2024 |
| Product Type:           |                                            |
| Capacity:               |                                            |
|                         |                                            |
| Contact:                |                                            |
| Address:                |                                            |
| Phone: