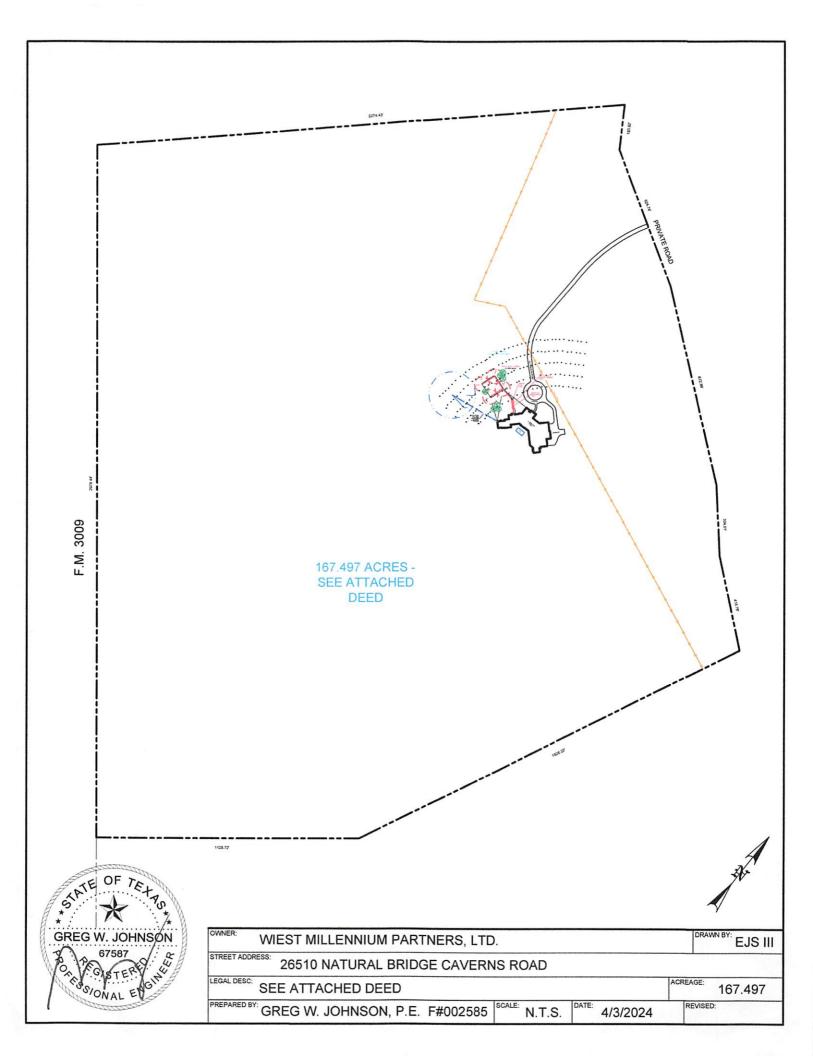

To start construction of a private, on-site sewage facility located at:

26510 FM 3009

SAN ANTONIO, TX 78266

Subdivision: J. Landa S7574, A Hutzler S-687, G.W. Pl

Unit: 0
Lot: 0
Block: 0

Acreage: 167.5000

## ON-SITE SEWAGE FACILITY APPLICATION

195 DAVID JONAS DR NEW BRAUNFELS, TX 78132 (830) 608-2090 WWW.CCEO.ORG

| Date 4-2                                                                            | -24                                                                                                                                 |                                                     | Permit Number                                 | 117639              |                            |
|-------------------------------------------------------------------------------------|-------------------------------------------------------------------------------------------------------------------------------------|-----------------------------------------------------|-----------------------------------------------|---------------------|----------------------------|
| 1. APPLICANT / AC                                                                   | GENT INFORMATION                                                                                                                    |                                                     |                                               |                     |                            |
| Owner Name                                                                          | WUEST MILLENNIUM PARTNERS LTD                                                                                                       | Agent Name                                          | GREG W. JOH                                   | NSON, P.E.          |                            |
| Mailing Address                                                                     | c/o 23011 FM 306                                                                                                                    | Agent Address                                       | 170 Hollov                                    | w Oak               |                            |
| City, State, Zip                                                                    | Canyon Lake, TX 78133                                                                                                               | City, State, Zip                                    | New Braunfels                                 | s, TX 78132         |                            |
| Phone #                                                                             | 830-935-4936                                                                                                                        | Phone #                                             | hone # 830-905-2778                           |                     |                            |
| Email                                                                               | traci@psseptics.com                                                                                                                 | Email                                               | gregjohnsonpe@                                | yahoo.com           |                            |
| 2. LOCATION                                                                         |                                                                                                                                     |                                                     |                                               |                     |                            |
| Subdivision Name                                                                    |                                                                                                                                     | Unit                                                | Lot                                           | Blo                 | ock                        |
| Survey Name / Abs                                                                   | JOSEPH LANDA SUR NO 574, ANTO<br>stract Number <sub>749,</sub> WILLIAM CLAREY SUR NO 759 8                                          | N HUTZLER SUR NO 687<br>& JOSEPH THOMPSON S         | GEORGE W PLEASAI<br>UR NO 758 AC              | NT SUR NO<br>creage | 167.497                    |
|                                                                                     | ATURAL BRIDGE CAVERNS ROAD (FM 3009)                                                                                                |                                                     | ) State                                       | TX Zip              | 78266                      |
| 3. TYPE OF DEVEL                                                                    |                                                                                                                                     |                                                     |                                               |                     |                            |
| X Single Family                                                                     | Residential                                                                                                                         |                                                     |                                               |                     |                            |
| Type of Cons                                                                        | struction (House, Mobile, RV, Etc.) HOU:                                                                                            | SE                                                  |                                               |                     |                            |
| Number of Be                                                                        | edrooms 9                                                                                                                           |                                                     |                                               |                     |                            |
| Indicate Sq F                                                                       | t of Living Area9768                                                                                                                |                                                     |                                               |                     |                            |
| Non-Single Fa                                                                       | amily Residential                                                                                                                   |                                                     |                                               |                     |                            |
| (Planning mate                                                                      | rials must show adequate land area for doubling the                                                                                 | he required land needed                             | for treatment units a                         | and disposal a      | rea)                       |
| Type of Facili                                                                      | ity                                                                                                                                 |                                                     |                                               |                     |                            |
| Offices, Facto                                                                      | ories, Churches, Schools, Parks, Etc Indica                                                                                         | te Number Of Occupa                                 | ants                                          |                     |                            |
| Restaurants,                                                                        | Lounges, Theaters - Indicate Number of Sea                                                                                          | ts                                                  |                                               |                     |                            |
| Hotel, Motel,                                                                       | Hospital, Nursing Home - Indicate Number of                                                                                         |                                                     |                                               |                     |                            |
|                                                                                     | /RV Parks - Indicate Number of Spaces                                                                                               |                                                     |                                               |                     |                            |
| Miscellaneou                                                                        | s                                                                                                                                   |                                                     |                                               |                     |                            |
| 9                                                                                   |                                                                                                                                     |                                                     |                                               |                     |                            |
| Estimated Cost of                                                                   | f Construction: $$\frac{7,006,000}{}$ (                                                                                             | Structure Only)                                     |                                               |                     |                            |
| Is any portion of t                                                                 | the proposed OSSF located in the United State                                                                                       | tes Army Corps of En                                | gineers (USACE) f                             | lowage ease         | ement?                     |
| Yes X No                                                                            | (If yes, owner must provide approval from USACE for                                                                                 | r proposed OSSF improver                            | ments within the USACE                        | E flowage easer     | ment)                      |
| Source of Water                                                                     | Public Private Well                                                                                                                 |                                                     |                                               |                     |                            |
| 4. SIGNATURE OF                                                                     | OWNER                                                                                                                               |                                                     |                                               |                     |                            |
| By signing this applica<br>- The completed applicates. I certify that I approperty. | ation, I certify that:<br>cation and all additional information submitted doe<br>am the property owner or I possess the appropriate | es not contain any false<br>e land rights necessary | information and does<br>to make the permitted | not conceal a       | any materia<br>ats on said |

# **ON-SITE SEWAGE FACILITY APPLICATION**

J. Landa S#574, Anton Hutzler S#687, George W. Pleasant S#749, William Clarey S#759, & Joseph Thompson S#758, being 167.497 acres 195 DAVID JONAS DR

195 DAVID JONAS DR NEW BRAUNFELS, TX 78132 (830) 608-2090 <u>WWW CCEO ORG</u>