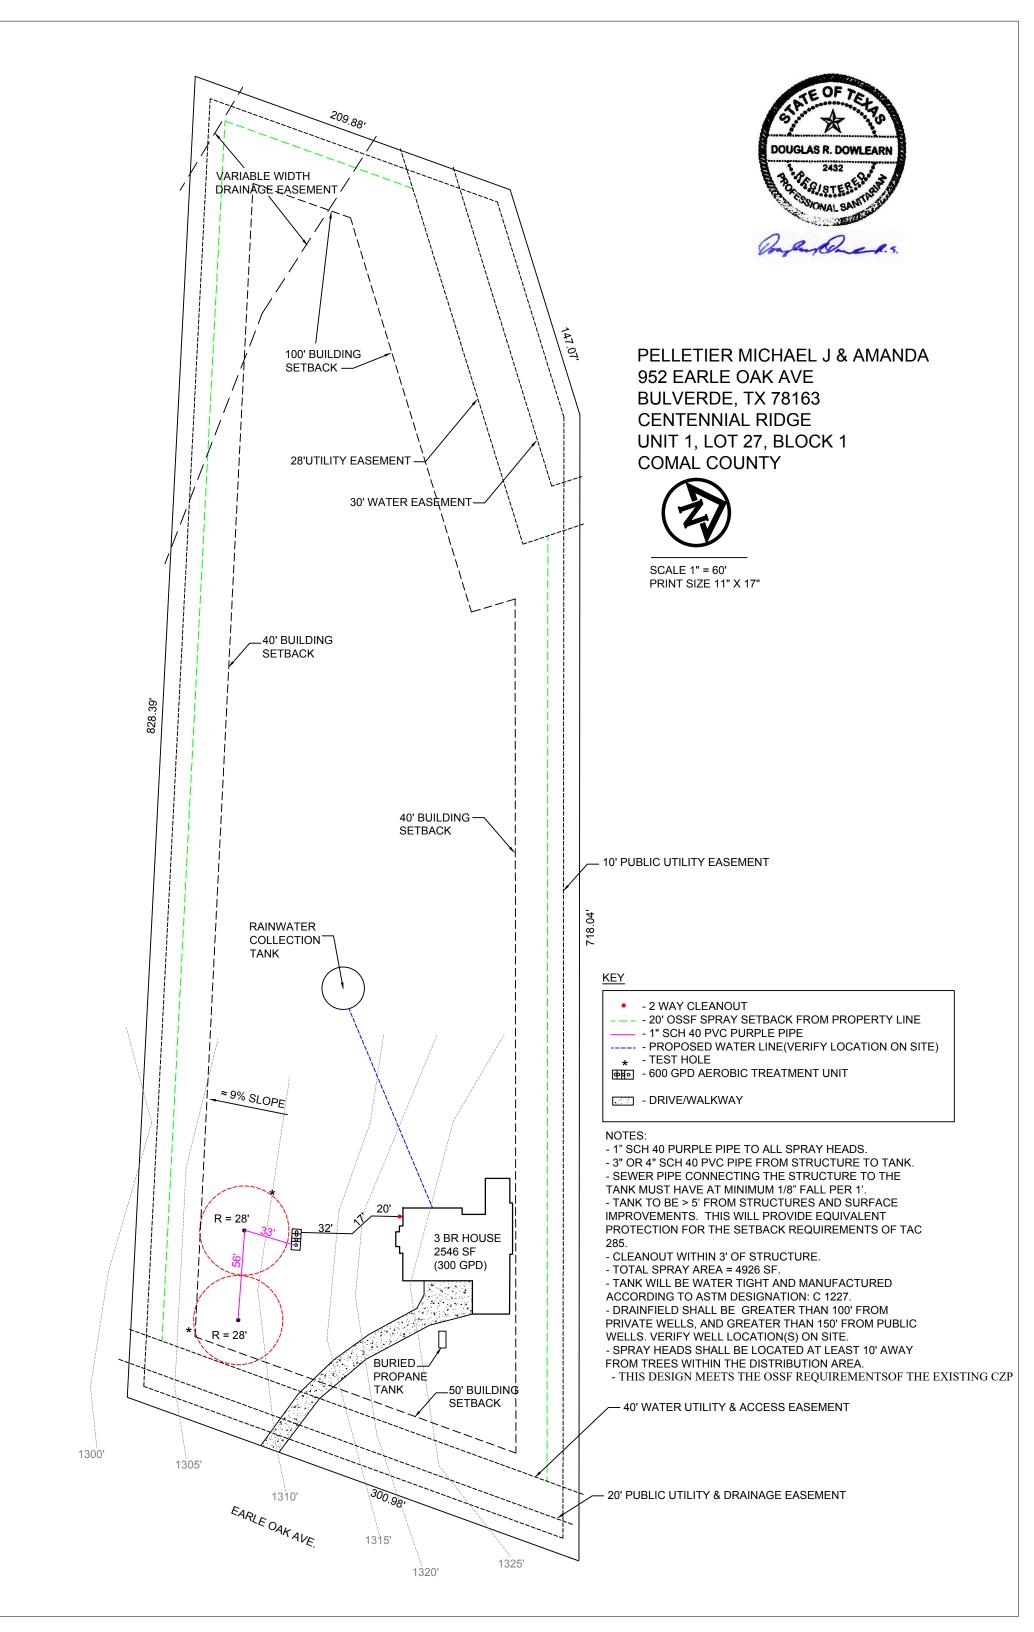

SCH 40 PVC sewer line NuWater B-550 353-gallon Pretreatment tank 600 GPD Aerobic Treatment Unit 768-gallon Pump tank with timed controls set to spray in the pre-dawn hours of midnight to 5:00 am C-1 20X, Model no. 20XC1-05P4-2W115 (or equivalent) submersible pump Liquid chlorinator 1" purple PVC supply line 2 K-Rain Gear Driven pop-up sprinklers

#### LANDSCAPING:

The entire surface application area must consist of an area with vegetation capable of growth, before system start up. In the event the surface application area does not have vegetation capable of growth, the bare area shall be seeded or sodded. If the non-vegetative area consists of rock or caliche, 3" of class II or III soil, capable of growing and sustaining vegetative growth, will be added before it is seeded or sodded.







### PERMIT

PERMIT #: 2024-749

PROJECT ADDRESS: 952 Earle Oak Avenue NSFR

**DESIGNATION:** Residential

**OWNER NAME:** Amanda & Michael Pelletier



## **PERMIT TYPE:** New Single Family (Residential)

ISSUED TO (CONTRACTOR): Brad Moore Builders, LLC - Wesley Overley 18830 Forty Six Pkwy, Bldg 3, Ste A (830) 438-3240 wesley@bradmoorebuilders.com

Issued Date: Expiration Date:

#### **STIPULATIONS IF ANY:**

#### THIS PERMIT MUST BE POSTED IN A CONSPICUOUS PLACE ON CONSTRUCTION SITE

City of Bulverde – Building Department - 30360 Cougar Bend, Bulverde, TX 78163-4569 – 830-438-3612

### PERMIT

#### **INSPECTION INFORMATION**

- It is the responsibility of the contractor to have all stamped/approved plans and permits printed and placed onsite prior to any inspections.
- TO SCHEDULE IN