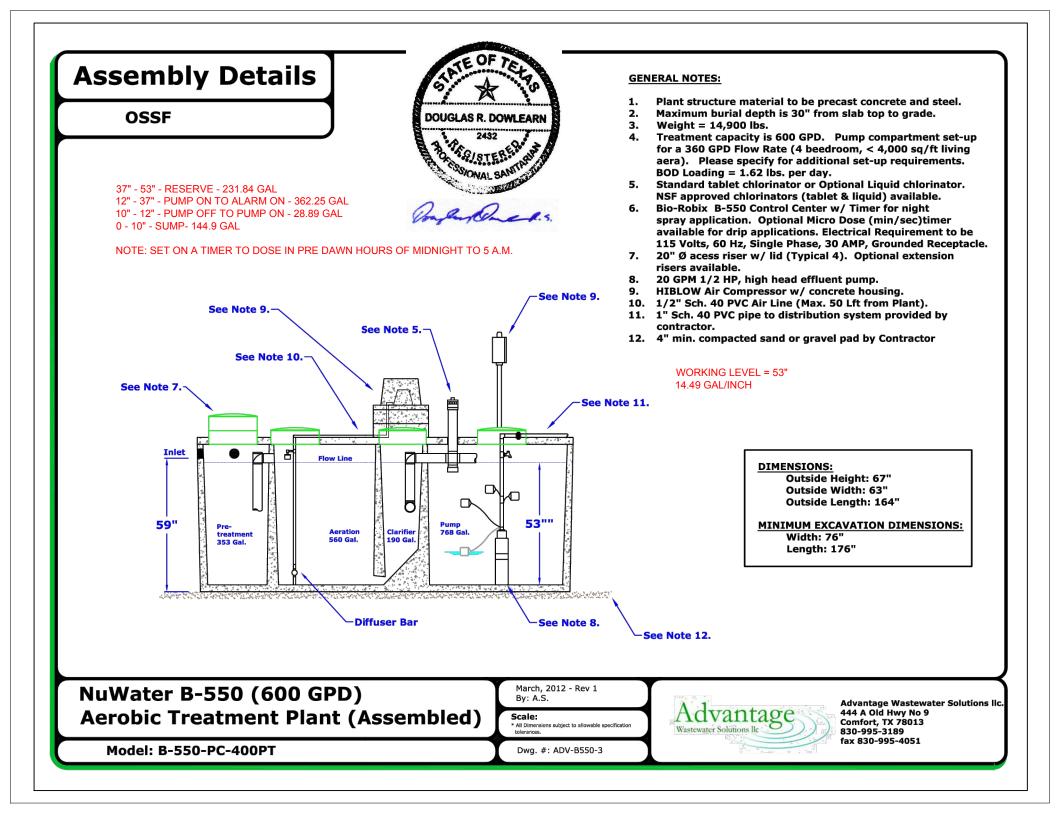

CH 40 PVC sewer line NuWater B-550 353-gallon Pretreatment tank 600 GPD Aerobic Treatment Unit 768-gallon Pump tank with timed controls set to spray in the pre-dawn hours of midnight to 5:00 am C-1 20X, Model no. 20XC1-05P4-2W115 (or equivalent) submersible pump Liquid chlorinator 1" purple PVC supply line 2 K-Rain Gear Driven pop-up sprinklers

#### LANDSCAPING:

The entire surface application area must consist of an area with vegetation capable of growth, before system start up. In the event the surface application area does not have vegetation capable of growth, the bare area shall be seeded or sodded. If the non-vegetative area consists of rock or caliche, 3" of class II or III soil, capable of growing and sustaining vegetative growth, will be added before it is seeded or sodded.







### PERMIT

PERMIT #: 2024-749

PROJECT ADDRESS: 952 Earle Oak Avenue NSFR

**DESIGNATION:** Residential

**OWNER NAME:** Amanda & Michael Pelletier



## **PERMIT TYPE:** New Single Family (Residential)

ISSUED TO (CONTRACTOR): Brad Moore Builders, LLC - Wesley Overley 18830 Forty Six Pkwy, Bldg 3, Ste A (830) 438-3240 wesley@bradmoorebuilders.com

Issued Date: Expiration Date:

#### **STIPULATIONS IF ANY:**

#### THIS PERMIT MUST BE POSTED IN A CONSPICUOUS PLACE ON CONSTRUCTION SITE

City of Bulverde – Building Department - 30360 Cougar Bend, Bulverde, TX 78163-4569 – 830-438-3612

### PERMIT

#### **INSPECTION INFORMATION**

- It is the responsibility of the contractor to have all stamped/approved plans and permits printed and placed onsite prior to any inspections.
- TO SCHEDULE INSP