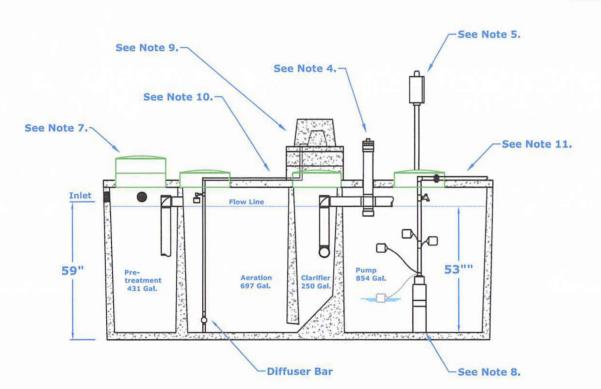

#### APPROVED MINIMUM SIZES AS PER ATTACHED DESIGN

Type of System: Aerobic

Surface Irrigation

This permit gives permission for the construction of the above referenced on-site facility to commence. Installation must be completed by an installer holding a valid registration card from the Texas Commission on Environmental Quality (TCEQ). Installation and inspection must comply with current TCEQ and Comal County requirements.