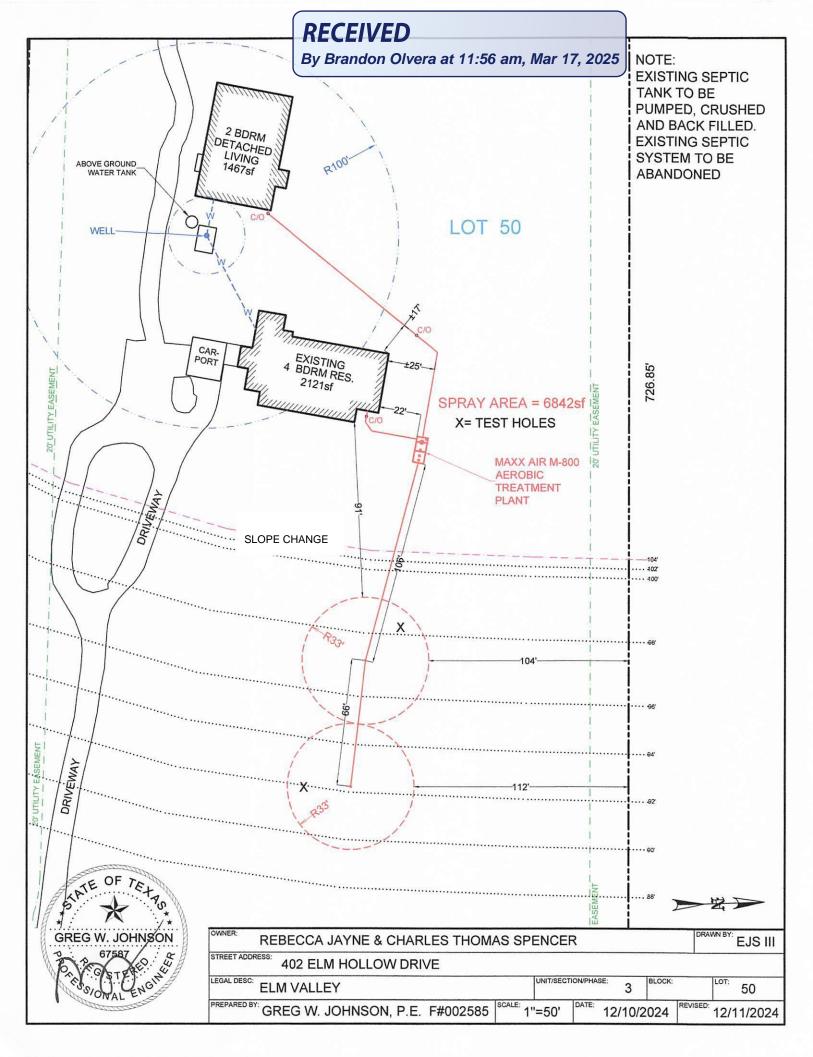

## Permit of Authorization to Construct an On-Site Sewage Facility Permit Valid For One Year From Date Issued

Permit Number: 118334

Issued This Date: 03/17/2025

This permit is hereby given to: CHARLES T. & REBECCA J. SPENCER

To start construction of a private, on-site sewage facility located at:

402 ELM HOLLOW DR BULVERDE, TX 78163

Subdivision: ELM VALLEY

Unit: 3
Lot: 50
Block: 0

Acreage: 5.1900

#### APPROVED MINIMUM SIZES AS PER ATTACHED DESIGN

Type of System: Aerobic

Surface Irrigation

This permit gives permission for the construction of the above referenced on-site facility to commence. Installation must be completed by an installer holding a valid registration card from the Texas Commission on Environmental Quality (TCEQ). Installation and inspection must comply with current TCEQ and Comal County requirements.