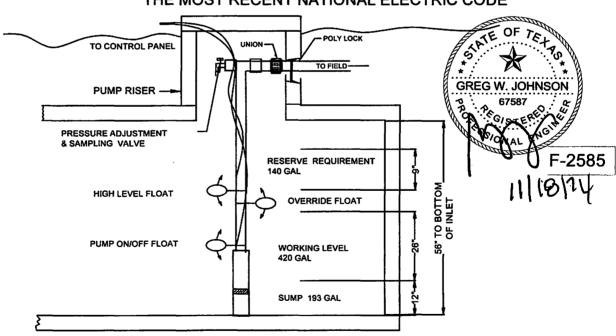

| No. | Docorintian                                                                                                                                                                                                                                                                                                                                                                                                                                                                                                                       | Answer | Citations                                                                                                 | Notes | 1ct lease | 2nd Inco  | 2rd Inco  |
|-----|-----------------------------------------------------------------------------------------------------------------------------------------------------------------------------------------------------------------------------------------------------------------------------------------------------------------------------------------------------------------------------------------------------------------------------------------------------------------------------------------------------------------------------------|--------|-----------------------------------------------------------------------------------------------------------|-------|-----------|-----------|-----------|
| NO. | Description  EFFLUENT DISPOSAL SYSTEM Utilized                                                                                                                                                                                                                                                                                                                                                                                                                                                                                    | Answer | Citations                                                                                                 | Notes | 1st Insp. | 2nd Insp. | 3rd Insp. |
| 32  | Only by Single Family Dwelling EFFLUENT DISPOSAL SYSTEM Topographic Slopes < 2.0% EFFLUENT DISPOSAL SYSTEM Adequate Length of Drain Field ( 1000 Linear ft. for 2 bedrooms or Less & an additional 400 ft. for each additional bedroom) EFFLUENT DISPOSAL SYSTEM Lateral Depth of 18 inches to 3 ft. & Vertical Separation of 1ft on bottom and 2 ft. to restrictive horizon and ground water respectfully EFFLUENT DISPOSAL SYSTEM Lateral Drain Pipe (1.25 - 1.5" dia.) & Pipe Holes ( 3/16 - 1/4" dia. Hole Size ) 5 ft. Apart |        | 285.33(b)(3)(A)<br>285.33(b)(3)(A)<br>285.33(b)(3)<br>(B)285.91(13)<br>285.33(b)(3)(D)<br>285.33(b)(3)(F) |       |           |           |           |
|     | AEROBIC TREATMENT UNIT IS<br>Aerobic Unit Installed According<br>to Approved Guidelines.                                                                                                                                                                                                                                                                                                                                                                                                                                          |        | 285.32(c)(1)                                                                                              |       |           |           |           |
|     | AEROBIC TREATMENT UNIT Inspection/Clean Out Port & Risers Provided AEROBIC TREATMENT UNIT Secondary restraint system provided AEROBIC TREATMENT UNIT Riser permanently fastened to lid or cast into tank AEROBIC TREATMENT UNIT Riser cap protected against unauthorized intrusions                                                                                                                                                                                                                                               |        |                                                                                                           |       |           |           |           |
| 35  | AEROBIC TREATMENT UNIT Chlorinator Properly Installed with Chlorine Tablets in Place.                                                                                                                                                                                                                                                                                                                                                                                                                                             |        |                                                                                                           |       |           |           |           |
| 36  | PUMP TANK Is the Pump Tank an approved concrete tank or other acceptable materials & construction PUMP TANK Sampling Port Provided in the Treated Effluent Line PUMP TANK Check Valve and/or Anti- Siphon Device Present When Required PUMP TANK Audible and Visual High Water Alarm Installed on Separate Circuit From Pump                                                                                                                                                                                                      |        |                                                                                                           |       |           |           |           |
|     | PUMP TANK Inspection/Clean Out<br>Port & Risers Provided<br>PUMP TANK Secondary restraint<br>system provided<br>PUMP TANK Riser permanently<br>fastened to lid or cast into tank<br>PUMP TANK Riser cap protected<br>against unauthorized intrusions                                                                                                                                                                                                                                                                              |        |                                                                                                           |       |           |           |           |
| 38  | PUMP TANK Secondary restraint system provided                                                                                                                                                                                                                                                                                                                                                                                                                                                                                     |        |                                                                                                           |       |           |           |           |
|     | PUMP TANK Electrical<br>Connections in Approved Junction<br>Boxes / Wiring Buried                                                                                                                                                                                                                                                                                                                                                                                                                                                 |        |                                                                                                           |       |           |           |           |