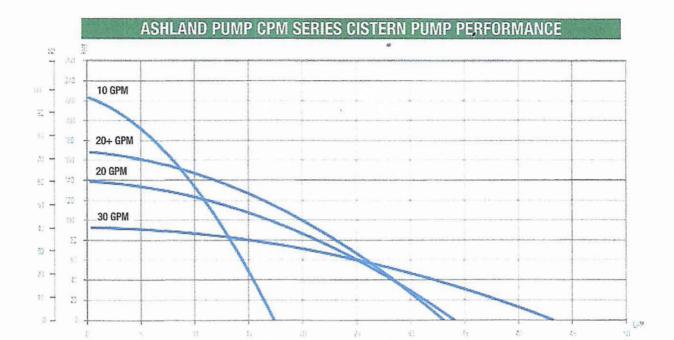

hipping Wt. (lbs.) |
| 10CPM5-115      | 10  |     | 115/1       | 7           | 26           | 17                  |
| 10CPM5-230      | 10  |     | 230/1       | 7           | 26           | 17                  |
| 20CPM5-115      | 20  |     | 115/1       | 5           | 25           | 16                  |
| 20CPM5-230      | 20  | 1/2 | 230/1       | 5           | 25           | 16                  |
| 20+CPM5-115     | 20+ | 1/2 | 115/1       | 6           | 26           | 17                  |
| 20+CPM5-230     | 20+ |     | 230/1       | 6           | 26           | 17                  |
| 30CPM5-115      | 30  |     | 115/1       | 4           | 25           | 16                  |
| 30CPM5-230      | 30  |     | 230/1       | 4           | 25           | 16                  |







## Low Angle Performance Data

| NOZZLE | PRESSURE |     |      | RADIUS |      | FLOW RATE |      |                   |
|--------|----------|-----|------|--------|------|-----------|------|-------------------|
| NOZZLL | PSI      | kPa | Bars | Ft.    | M.   | GPM       | L/M  | M <sub>3</sub> /H |
| 44.0   | 30       | 207 | 2.1  | 22     | 6.7  | 1.2       | 4.5  | .27               |
| #1.0   | 40       | 276 | 2.8  | 24     | 7.3  | 1.7       | 6.4  | .39               |
|        | 50       | 345 | 3.4  | 26     | 7.9  | 1.8       | 6.8  | .41               |
|        | 60       | 414 | 4.1  | 28     | 8.5  | 2.0       | 7.6  | .45               |
| #3.0   | 30       | 207 | 2.1  | 29     | 8.8  | 3.0       | 11.4 | .68               |
| #3.0   | 40       | 276 | 2.8  | 32     | 9