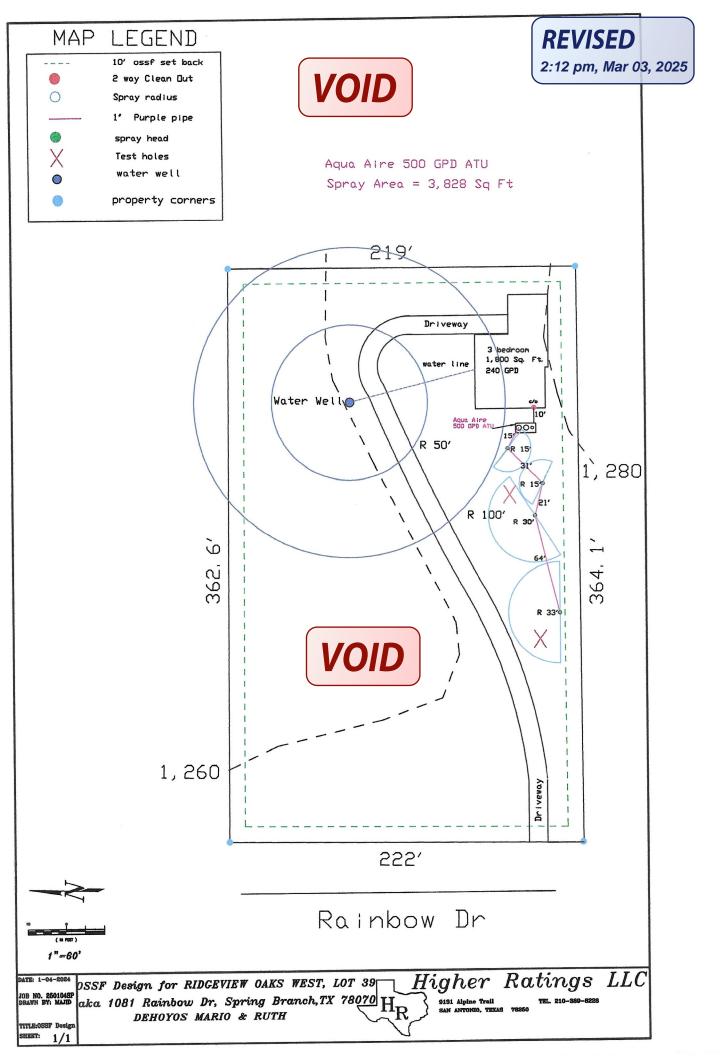

To start construction of a private, on-site sewage facility located at:

1081 RAINBOW DR SPRING BRANCH, TX 78070

Subdivision:Ridgeview Oaks WestUnit:naLot:39Block:naAcreage:1.8800

#### APPROVED MINIMUM SIZES AS PER ATTACHED DESIGN

Type of System: Aerobic Surface Irrigation

This permit gives permission for the construction of the above referenced on-site facility to commence. Installation must be completed by an installer holding a valid registration card from the Texas Commission on Environmental Quality (TCEQ). Installation and inspection must comply with current TCEQ and Comal County requirements.