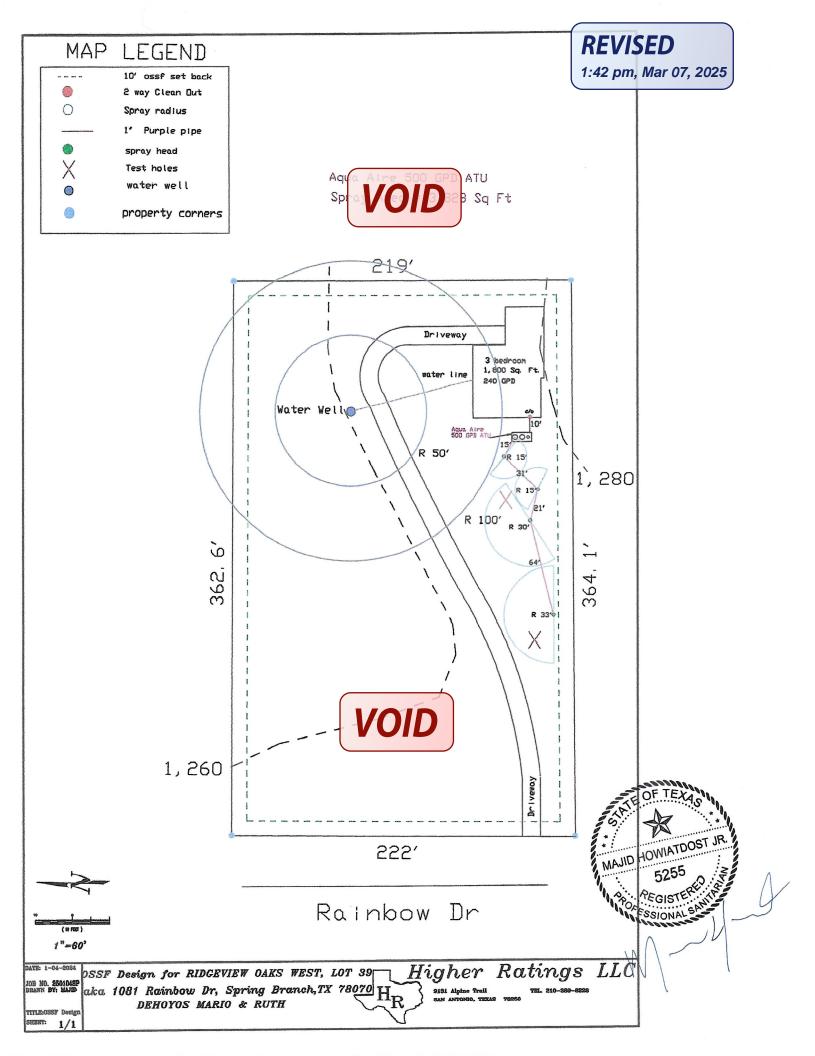

To start construction of a private, on-site sewage facility located at:

1081 RAINBOW DR SPRING BRANCH, TX 78070

Subdivision:Ridgeview Oaks WestUnit:naLot:39Block:naAcreage:1.8800

#### APPROVED MINIMUM SIZES AS PER ATTACHED DESIGN

Type of System: Aerobic Surface Irrigation

This permit gives permission for the construction of the above referenced on-site facility to commence. Installation must be completed by an installer holding a valid registration card from the Texas Commission on Environmental Quality (TCEQ). Installation and inspection must comply with current TCEQ and Comal County requirements.