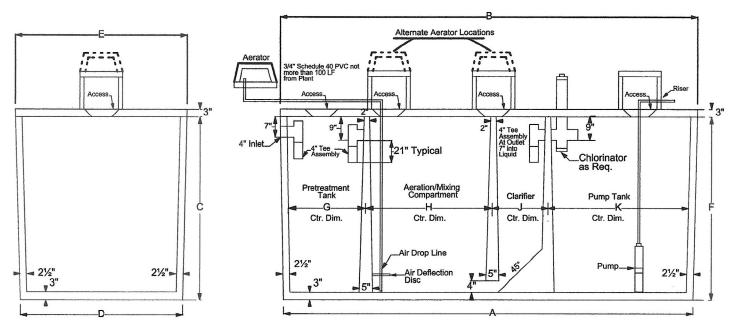

#### 3. Working Hours

(a) The services required of the Service Company under this Contract, including emergency service, shall be performed during the regular working hours of its regular working days, consisting of Monday to Saturday, Anytime, except as provided in (b) immediately below.

(b) If the Customer requests that the Service Company perform any of its services at times other than during its regular working hours, then for the services performed outside the regular working hours ("overtime hours"), the Customer shall be charged at \$200.00 per hour as adjusted periodically to compensate for changes in the cost of labor.

#### 4. Contract Price

(a) The Customer shall pay the Service Company at the rate of \$500.00 (one time payment). for the two years of services to be performed under this Contract.

(b) The amount specified in (a) above shall be adjusted annually to reflect any changes in the Service Company's cost of labor. 0 percentage of the contract price shall be increased or decreased on each anniversary of the commencement date of service under this Contract with the percentage of increase or decrease in the straight-time hourly cost (which means the straight-time hourly labor rate, including fringe benefits) for the month within which the anniversary of the commencement of service under this Contract falls as compared with the straight-time hourly cost for the month within which the commencement date of service under this Contract falls.