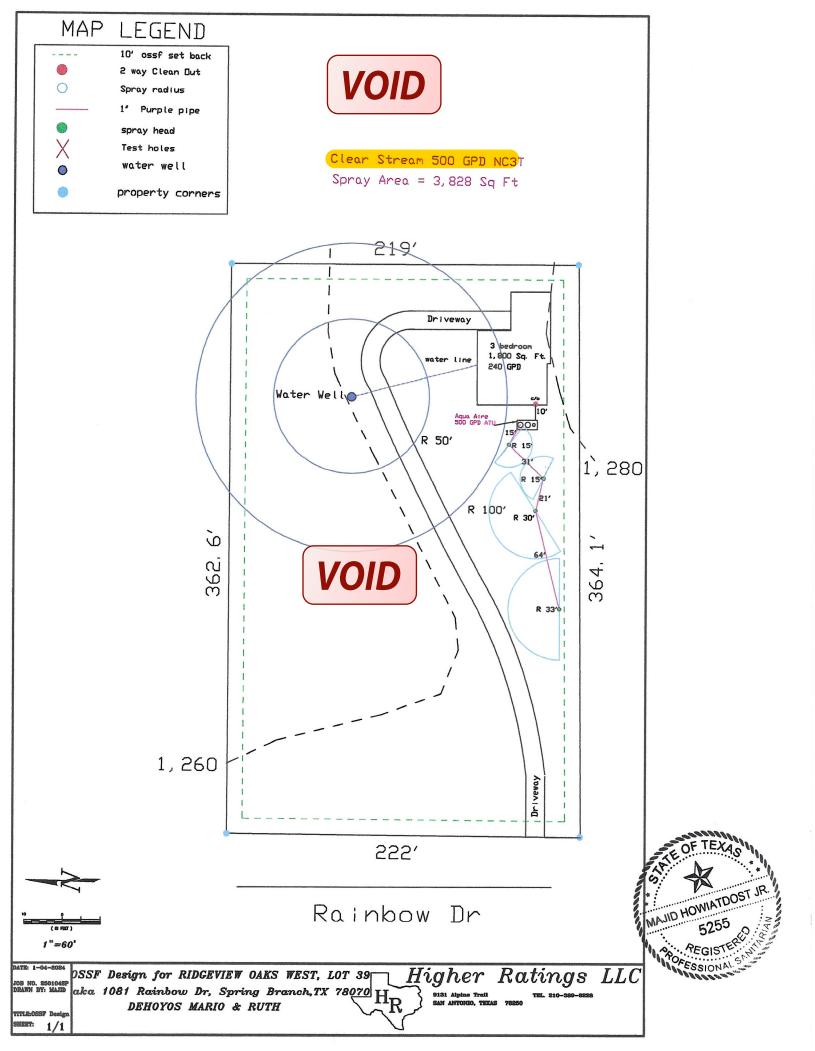

To start construction of a private, on-site sewage facility located at:

1081 RAINBOW DR SPRING BRANCH, TX 78070

Subdivision:Ridgeview Oaks WestUnit:naLot:39Block:naAcreage:1.8800

#### APPROVED MINIMUM SIZES AS PER ATTACHED DESIGN

Type of System: Aerobic Surface Irrigation

This permit gives permission for the construction of the above referenced on-site facility to commence. Installation must be completed by an installer holding a valid registration card from the Texas Commission on Environmental Quality (TCEQ). Installation and inspection must comply with current TCEQ and Comal County requirements.