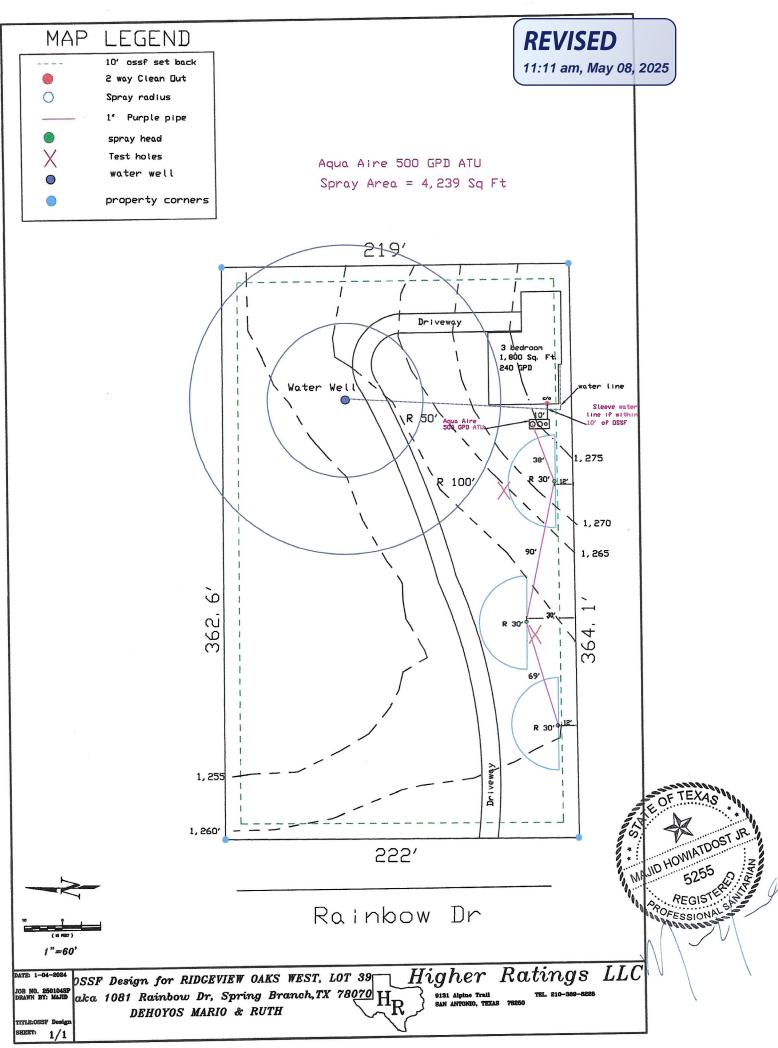

To start construction of a private, on-site sewage facility located at:

1081 RAINBOW DR SPRING BRANCH, TX 78070

Subdivision:Ridgeview Oaks WestUnit:naLot:39Block:naAcreage:1.8800

#### APPROVED MINIMUM SIZES AS PER ATTACHED DESIGN

Type of System: Aerobic Surface Irrigation

This permit gives permission for the construction of the above referenced on-site facility to commence. Installation must be completed by an installer holding a valid registration card from the Texas Commission on Environmental Quality (TCEQ). Installation and inspection must comply with current TCEQ and Comal County requirements.