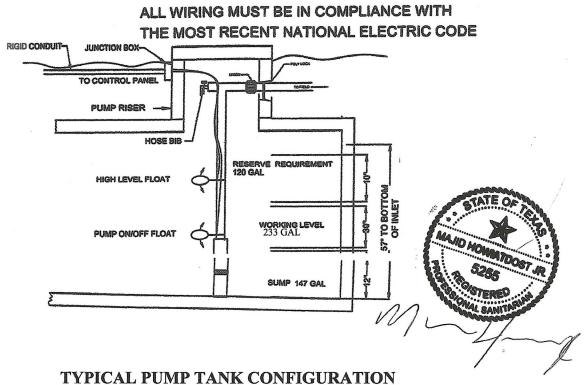

#### APPROVED MINIMUM SIZES AS PER ATTACHED DESIGN

Type of System: Aerobic Surface Irrigation

This permit gives permission for the construction of the above referenced on-site facility to commence. Installation must be completed by an installer holding a valid registration card from the Texas Commission on Environmental Quality (TCEQ). Installation and inspection must comply with current TCEQ and Comal County requirements.

Call (830) 608-2090 to schedule inspections.

My name is Julio C Valdes, with Valdes Drilling LLC, OSSF # 0037867. I, Julio C Valdes, Certified that the Septic Installations were done by Mario De Hoyo, The system was installed in accordance to TCEQ Chapter 285 ON SITE SEWAGE FACILITIES Regulations as well with Comal County rules for On Site Sewage Facilities. Also I will be doing the maintenance that is required by TCEQ. The location is at 1081 Rainbow Dr, Spring Branch TX, 78070; Homeowner Ruth and Mario de Hoyos.