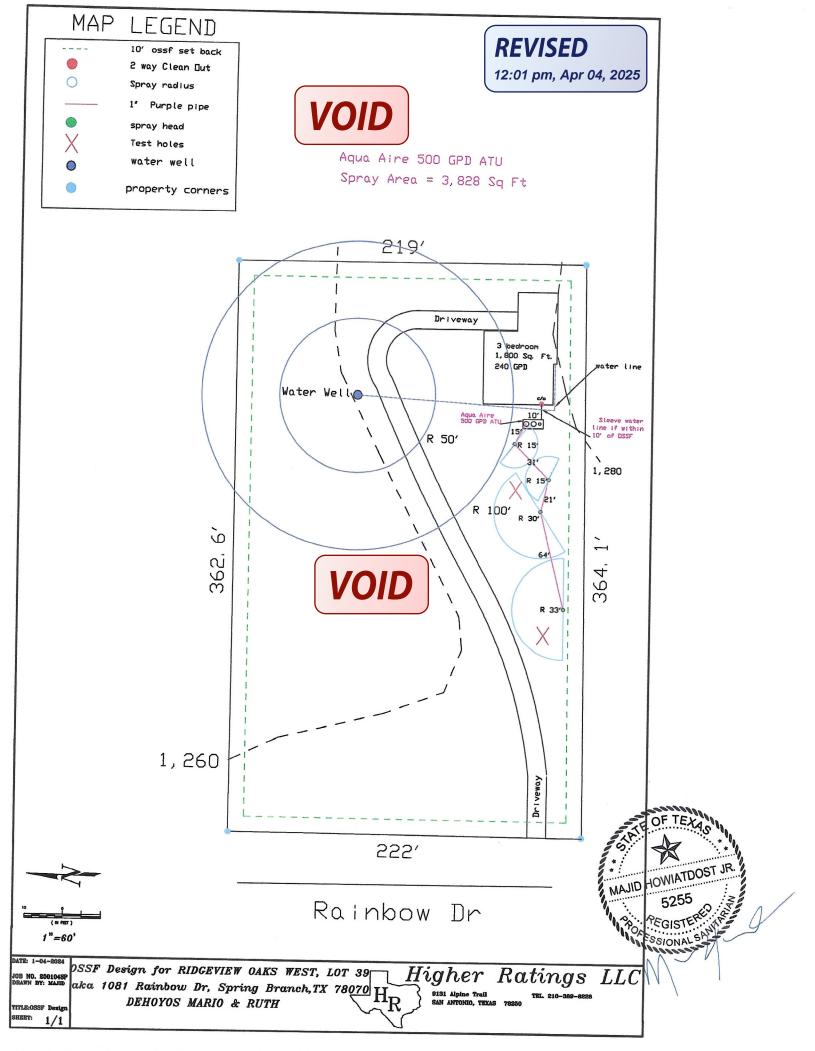

#### APPROVED MINIMUM SIZES AS PER ATTACHED DESIGN

Type of System: Aerobic Surface Irrigation

This permit gives permission for the construction of the above referenced on-site facility to commence. Installation must be completed by an installer holding a valid registration card from the Texas Commission on Environmental Quality (TCEQ). Installation and inspection must comply with current TCEQ and Comal County requirements.