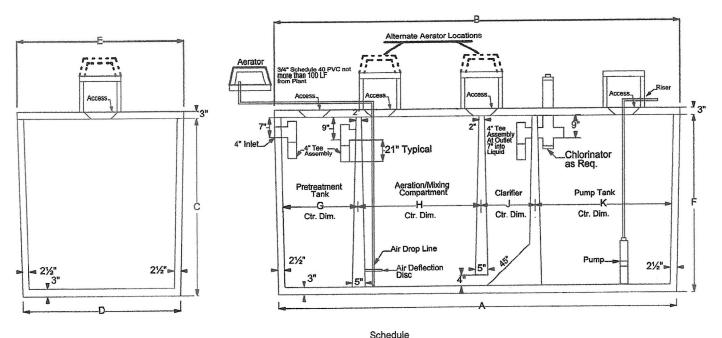

#### 3. Working Hours

(a) The services required of the Service Company under this Contract, including emergency service, shall be performed during the regular working hours of its regular working days, consisting of Monday to Saturday, Anytime, except as provided in (b) immediately below.

(b) If the Customer requests that the Service Company perform any of its services at times other than during its regular working hours, then for the services performed outside the regular working hours ("overtime hours"), the Customer shall be charged at \$200.00 per hour as adjusted periodically to compensate for changes in the cost of labor.

#### 4. Contract Price

(a) The Customer shall pay the Service Company at the rate of \$500.00 (one time payment). for the two years of services to be performed under this Contract.

(b) The amount specified in (a) above shall be adjusted annually to reflect any changes in the Service Company's cost of labor. 0 percentage of the contract price shall be increased or decreased on each anniversary of the commencement date of service under this Contract with the percentage of increase or decrease in the straight-time hourly cost (which means the straight-time hourly labor rate, including fringe benefits) for the month within which the anniversary of the commencement of service under this Contract falls as compared with the straight-time hourly cost for the month within which the commencement date of service under this Contract falls.