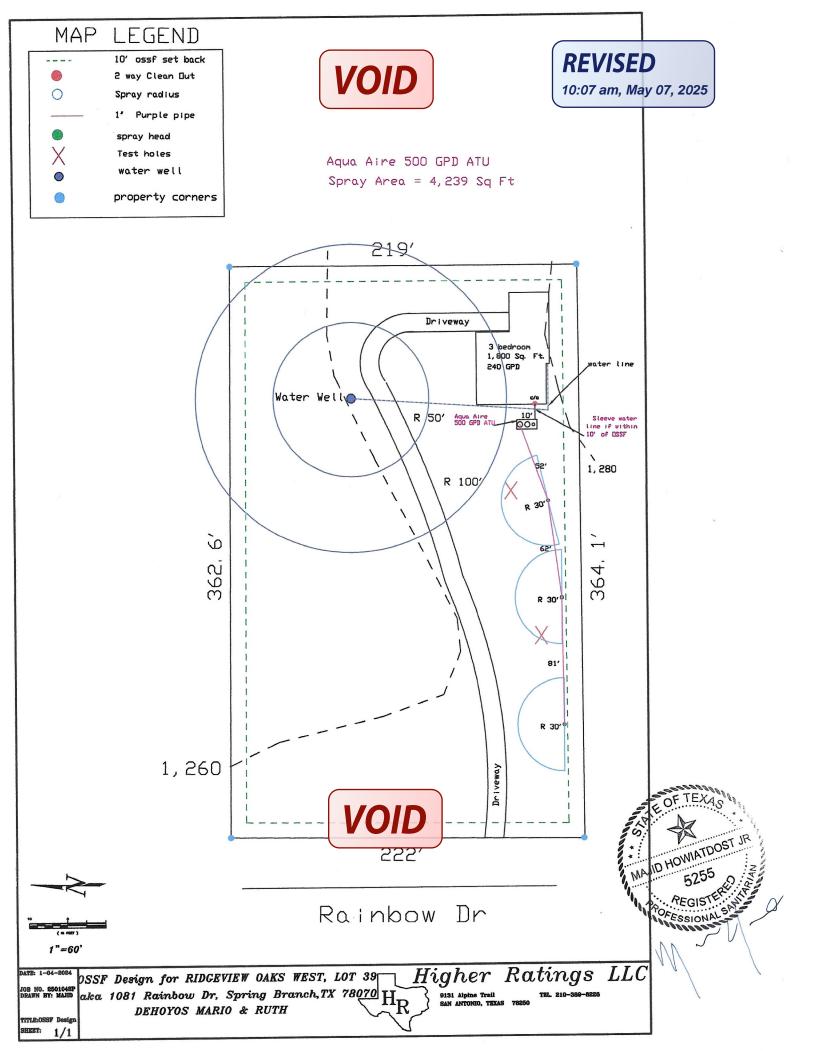

#### APPROVED MINIMUM SIZES AS PER ATTACHED DESIGN

Type of System: Aerobic Surface Irrigation

This permit gives permission for the construction of the above referenced on-site facility to commence. Installation must be completed by an installer holding a valid registration card from the Texas Commission on Environmental Quality (TCEQ). Installation and inspection must comply with current TCEQ and Comal County requirements.