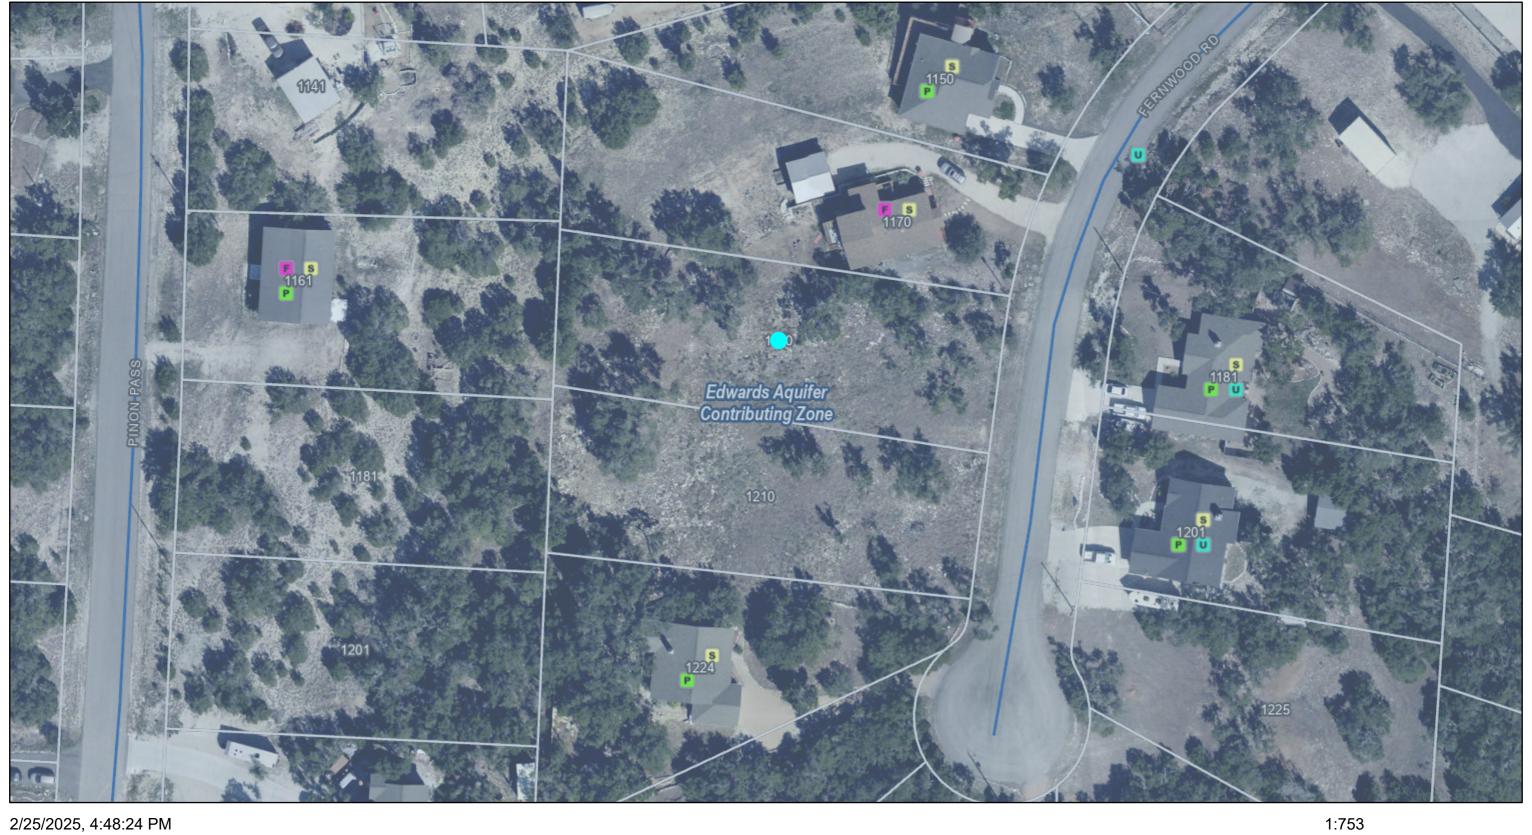

To start construction of a private, on-site sewage facility located at:

1190 FERNWOOD RD FISCHER, TX 78623

Subdivision: Rancho Del Lago

Unit: Phase XII

Lot: 186 Block: 0

Acreage: 0.0000