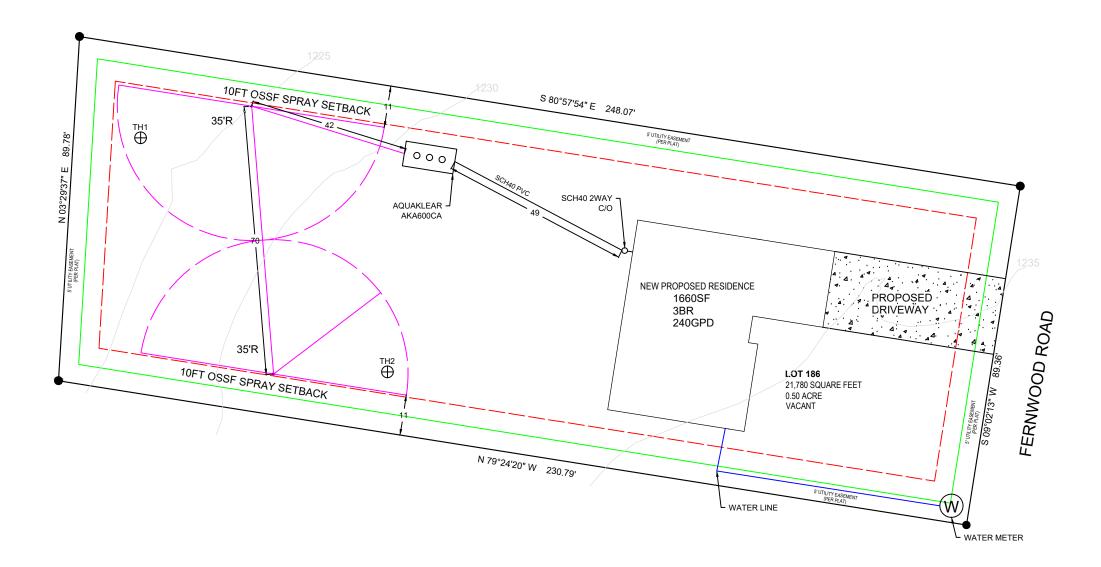

## Permit of Authorization to Construct an On-Site Sewage Facility Permit Valid For One Year From Date Issued

Permit Number: 118446

Issued This Date: 04/14/2025

This permit is hereby given to:

Benjamin and Eszter Karpaty

To start construction of a private, on-site sewage facility located at:

1190 FERNWOOD RD FISCHER, TX 78623

Subdivision: Rancho Del Lago

Unit: Phase XII

Lot: 186 Block: 0

Acreage: 0.0000

#### APPROVED MINIMUM SIZES AS PER ATTACHED DESIGN

Type of System: Aerobic

Surface Irrigation

This permit gives permission for the construction of the above referenced on-site facility to commence. Installation must be completed by an installer holding a valid registration card from the Texas Commission on Environmental Quality (TCEQ). Installation and inspection must comply with current TCEQ and County requirements.