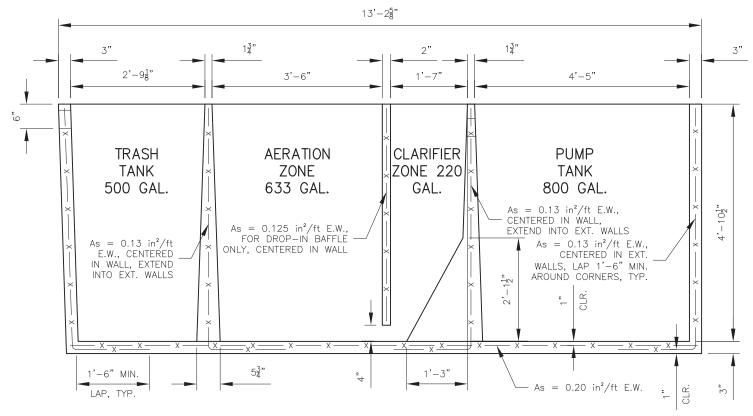

## Permit of Authorization to Construct an On-Site Sewage Facility Permit Valid For One Year From Date Issued

Permit Number: 118446

Issued This Date: 04/14/2025

This permit is hereby given to:

Benjamin and Eszter Karpaty

#### APPROVED MINIMUM SIZES AS PER ATTACHED DESIGN

Type of System: Aerobic

Surface Irrigation

This permit gives permission for the construction of the above referenced on-site facility to commence. Installation must be completed by an installer holding a valid registration card from the Texas Commission on Environmental Quality (TCEQ). Installation and inspection must comply with current TCEQ and County requirements.