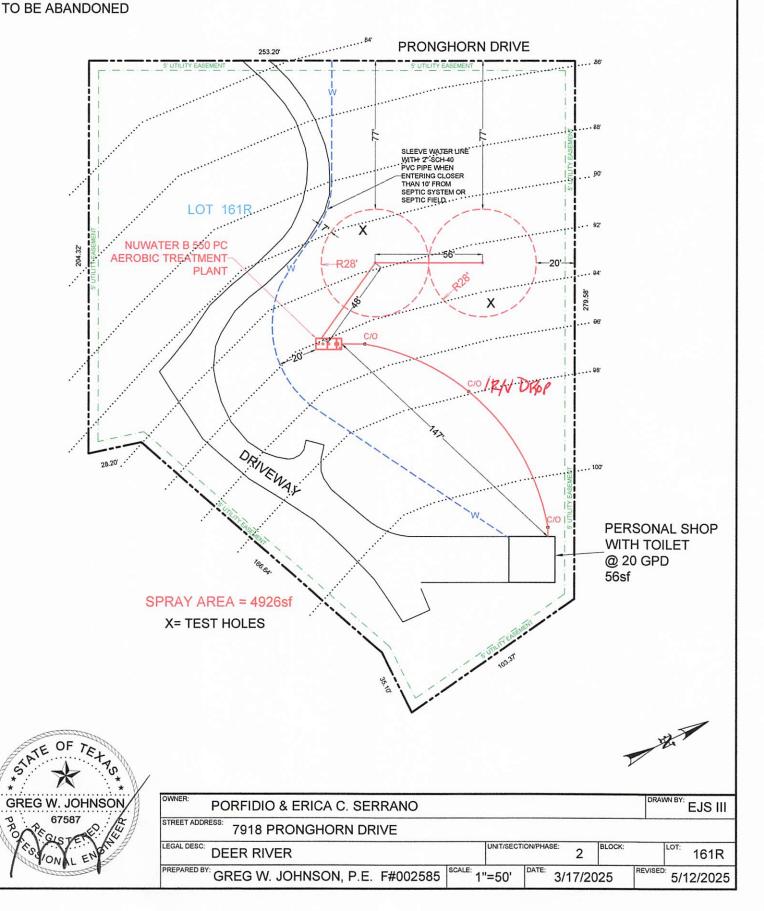

To start construction of a private, on-site sewage facility located at:

7918 PRONGHORN DR SPRING BRANCH, TX 78070

Subdivision: DEER RIVER

Unit: 2

Lot: 161R

Block: 0

Acreage: 1.2800

#### APPROVED MINIMUM SIZES AS PER ATTACHED DESIGN

Type of System: Aerobic

Surface Irrigation

This permit gives permission for the construction of the above referenced on-site facility to commence. Installation must be completed by an installer holding a valid registration card from the Texas Commission on Environmental Quality (TCEQ). Installation and inspection must comply with current TCEQ and Comal County requirements.