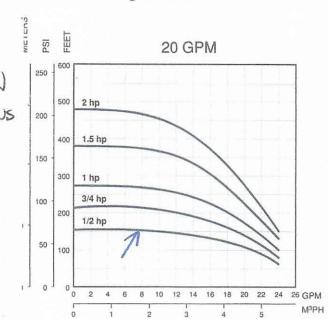

NOTE: EXISTING SEPTIC TANK TO BE PUMPED, CRUSHED AND BACK FILLED. EXISTING SEPTIC SYSTEM