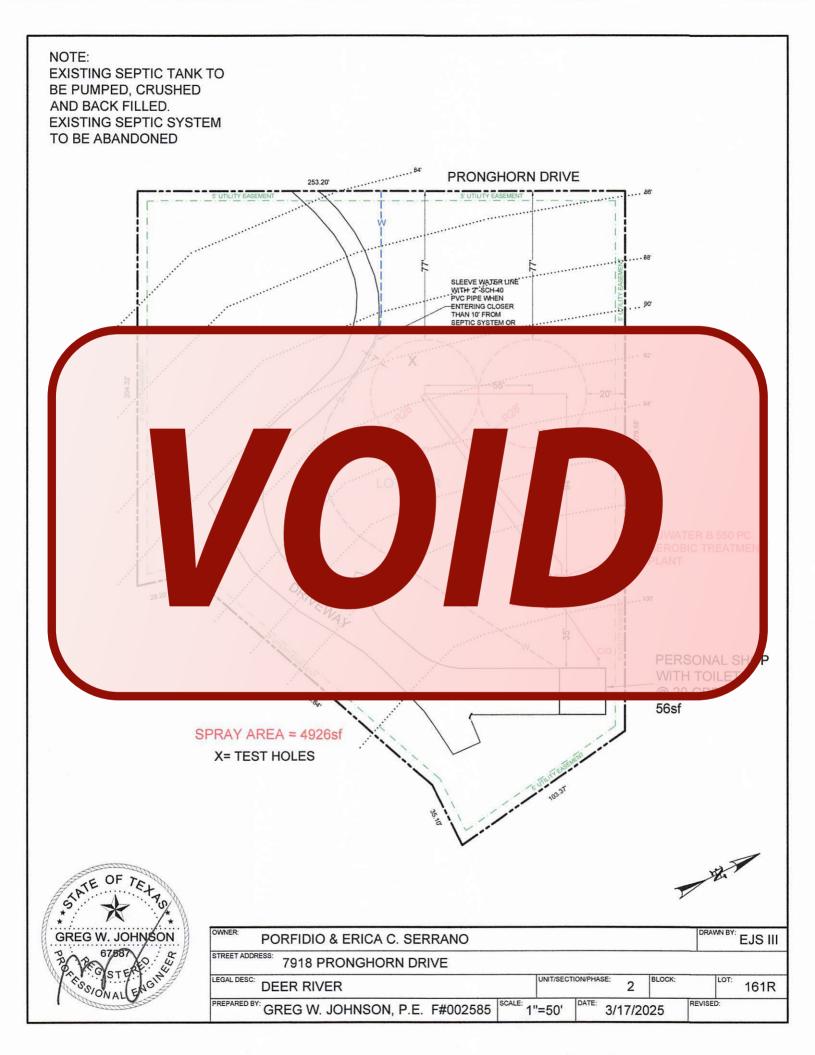

To start construction of a private, on-site sewage facility located at:

7918 PRONGHORN DR SPRING BRANCH, TX 78070

Subdivision: DEER RIVER

Unit: 2

Lot: 161R

Block: 0

Acreage: 1.2800