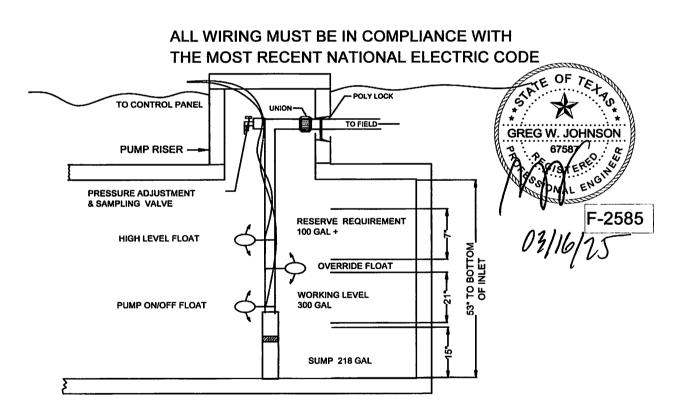

Greg W. Johnson, P.E. 67587-F2585, S.E. 11561

Date

### OSSF SOIL EVALUATION REPORT INFORMATION

| Date: March 17, 2025                                                                                                                                                                                                                                                                                                                                                                                                                                                                                                                                                                                                                                                                                                                                                                                                                                                                                                                                                                                                                                                                                                                                                                                                                                                                                                                                                                                                                                                                                                                                                                                                                                                                                                                                                                                                                                                                                                                                                                                                                                                                                                         |                                                                                                                                                                                                            |                               |
|------------------------------------------------------------------------------------------------------------------------------------------------------------------------------------------------------------------------------------------------------------------------------------------------------------------------------------------------------------------------------------------------------------------------------------------------------------------------------------------------------------------------------------------------------------------------------------------------------------------------------------------------------------------------------------------------------------------------------------------------------------------------------------------------------------------------------------------------------------------------------------------------------------------------------------------------------------------------------------------------------------------------------------------------------------------------------------------------------------------------------------------------------------------------------------------------------------------------------------------------------------------------------------------------------------------------------------------------------------------------------------------------------------------------------------------------------------------------------------------------------------------------------------------------------------------------------------------------------------------------------------------------------------------------------------------------------------------------------------------------------------------------------------------------------------------------------------------------------------------------------------------------------------------------------------------------------------------------------------------------------------------------------------------------------------------------------------------------------------------------------|------------------------------------------------------------------------------------------------------------------------------------------------------------------------------------------------------------|-------------------------------|
| Applicant Information:                                                                                                                                                                                                                                                                                                                                                                                                                                                                                                                                                                                                                                                                                                                                                                                                                                                                                                                                                                                                                                                                                                                                                                                                                                                                                                                                                                                                                                                                                                                                                                                                                                                                                                                                                                                                                                                                                                                                                                                                                                                                                                       |                                                                                                                                                                                                            |                               |
|                                                                                                                                                                                                                                                                                                                                                                                                                                                                                                                                                                                                                                                                                                                                                                                                                                                                                                                                                                                                                                                                                                                                                                                                                                                                                                                                                                                                                                                                                                                                                                                                                                                                                                                                                                                                                                                                                                                                                                                                                                                                                                                              | Site Evaluator Inf                                                                                                                                                                                         | ormation:                     |
| Name: PORFIDIO & ERICA C. SERRANO                                                                                                                                                                                                                                                                                                                                                                                                                                                                                                                                                                                                                                                                                                                                                                                                                                                                                                                                                                                                                                                                                                                                                                                                                                                                                                                                                                                                                                                                                                                                                                                                                                                                                                                                                                                                                                                                                                                                                                                                                                                                                            | Name: Greg W. Jo                                                                                                                                                                                           | hnson, P.E., R.S., S.E. 11561 |
|                                                                                                                                                                                                                                                                                                                                                                                                                                                                                                                                                                                                                                                                                                                                                                                                                                                                                                                                                                                                                                                                                                                                                                                                                                                                                                                                                                                                                                                                                                                                                                                                                                                                                                                                                                                                                                                                                                                                                                                                                                                                                                                              |                                                                                                                                                                                                            |                               |
|                                                                                                                                                                                                                                                                                                                                                                                                                                                                                                                                                                                                                                                                                                                                                                                                                                                                                                                                                                                                                                                                                                                                                                                                                                                                                                                                                                                                                                                                                                                                                                                                                                                                                                                                                                                                                                                                                                                                                                                                                                                                                                                              | City: New Braun                                                                                                                                                                                            | fels State: Texas             |
| Zip Code: /80/0 Phone: (830) 822-3169                                                                                                                                                                                                                                                                                                                                                                                                                                                                                                                                                                                                                                                                                                                                                                                                                                                                                                                                                                                                                                                                                                                                                                                                                                                                                                                                                                                                                                                                                                                                                                                                                                                                                                                                                                                                                                                                                                                                                                                                                                                                                        | Zip Code: <u>78132</u>                                                                                                                                                                                     | Phone & Fax (830)905-27/8     |
| Property Location:  Lot 161R Unit 2 Blk Subd. DEER RIVER                                                                                                                                                                                                                                                                                                                                                                                                                                                                                                                                                                                                                                                                                                                                                                                                                                                                                                                                                                                                                                                                                                                                                                                                                                                                                                                                                                                                                                                                                                                                                                                                                                                                                                                                                                                                                                                                                                                                                                                                                                                                     |                                                                                                                                                                                                            |                               |
| Site Evaluator Information:   Site Evaluator Information:   Name: Greg W. Johnson, P.E., R.S., S.E., 1156    Address: 7918 PRONGHORN DRIVE   Y. SPRING BRANCH   State: TEXAS   City: New Braunfels   City: New Braunfels   State: Texas |                                                                                                                                                                                                            |                               |
|                                                                                                                                                                                                                                                                                                                                                                                                                                                                                                                                                                                                                                                                                                                                                                                                                                                                                                                                                                                                                                                                                                                                                                                                                                                                                                                                                                                                                                                                                                                                                                                                                                                                                                                                                                                                                                                                                                                                                                                                                                                                                                                              | Name: Greg W. Johnson, P.E., R.S., S.E. 11561                                                                                                                                                              |                               |
| Additional Info.:                                                                                                                                                                                                                                                                                                                                                                                                                                                                                                                                                                                                                                                                                                                                                                                                                                                                                                                                                                                                                                                                                                                                                                                                                                                                                                                                                                                                                                                                                                                                                                                                                                                                                                                                                                                                                                                                                                                                                                                                                                                                                                            | City:                                                                                                                                                                                                      | State:                        |
|                                                                                                                                                                                                                                                                                                                                                                                                                                                                                                                                                                                                                                                                                                                                                                                                                                                                                                                                                                                                                                                                                                                                                                                                                                                                                                                                                                                                                                                                                                                                                                                                                                                                                                                                                                                                                                                                                                                                                                                                                                                                                                                              | Zip Code:                                                                                                                                                                                                  | Phone                         |
| <b>Topography:</b> Slope within proposed disposal area:                                                                                                                                                                                                                                                                                                                                                                                                                                                                                                                                                                                                                                                                                                                                                                                                                                                                                                                                                                                                                                                                                                                                                                                                                                                                                                                                                                                                                                                                                                                                                                                                                                                                                                                                                                                                                                                                                                                                                                                                                                                                      | 6 to 8 %                                                                                                                                                                                                   |                               |
| Presence of 100 yr. Flood Zone: Existing or proposed water well in nearby area. Presence of adjacent ponds, streams, water impoundments Presence of upper water shed Organized sewage service available to lot                                                                                                                                                                                                                                                                                                                                                                                                                                                                                                                                                                                                                                                                                                                                                                                                                                                                                                                                                                                                                                                                                                                                                                                                                                                                                                                                                                                                                                                                                                                                                                                                                                                                                                                                                                                                                                                                                                               | YES NO X<br>YES NO X<br>YES NO X                                                                                                                                                                           |                               |
| Design Calculations for Aerobic Treatment with S                                                                                                                                                                                                                                                                                                                                                                                                                                                                                                                                                                                                                                                                                                                                                                                                                                                                                                                                                                                                                                                                                                                                                                                                                                                                                                                                                                                                                                                                                                                                                                                                                                                                                                                                                                                                                                                                                                                                                                                                                                                                             | pray Irrigation:                                                                                                                                                                                           |                               |
| Commercial                                                                                                                                                                                                                                                                                                                                                                                                                                                                                                                                                                                                                                                                                                                                                                                                                                                                                                                                                                                                                                                                                                                                                                                                                                                                                                                                                                                                                                                                                                                                                                                                                                                                                                                                                                                                                                                                                                                                                                                                                                                                                                                   |                                                                                                                                                                                                            |                               |
| Residential Water conserving fixtures to be utilized?  Number of Bedrooms the septic system is sized for: Q gal/day = (Bedrooms +1) * 75 GPD - (20% reduction Q = (+1)*75-(20%)=                                                                                                                                                                                                                                                                                                                                                                                                                                                                                                                                                                                                                                                                                                                                                                                                                                                                                                                                                                                                                                                                                                                                                                                                                                                                                                                                                                                                                                                                                                                                                                                                                                                                                                                                                                                                                                                                                                                                             | Total sq. ft. in for water conserving NOTE: PERV DROP @ G.P.D.  G.P.D.  G.P.D.  G.P.D.  TIMED TO DOSE IN Gal/inch.  flow.  al Air Pump malfunct  D MAINTAINED W.  L.  N BEING A REGISTE HAPTER 285, SUBCHA | living area                   |
|                                                                                                                                                                                                                                                                                                                                                                                                                                                                                                                                                                                                                                                                                                                                                                                                                                                                                                                                                                                                                                                                                                                                                                                                                                                                                                                                                                                                                                                                                                                                                                                                                                                                                                                                                                                                                                                                                                                                                                                                                                                                                                                              | PROFIES                                                                                                                                                                                                    | EGISTERE                      |

NOTE: EXISTING SEPTIC TANK TO BE PUMPED, CRUSHED AND BACK FILLED. EXISTING SEPTIC SYSTEM