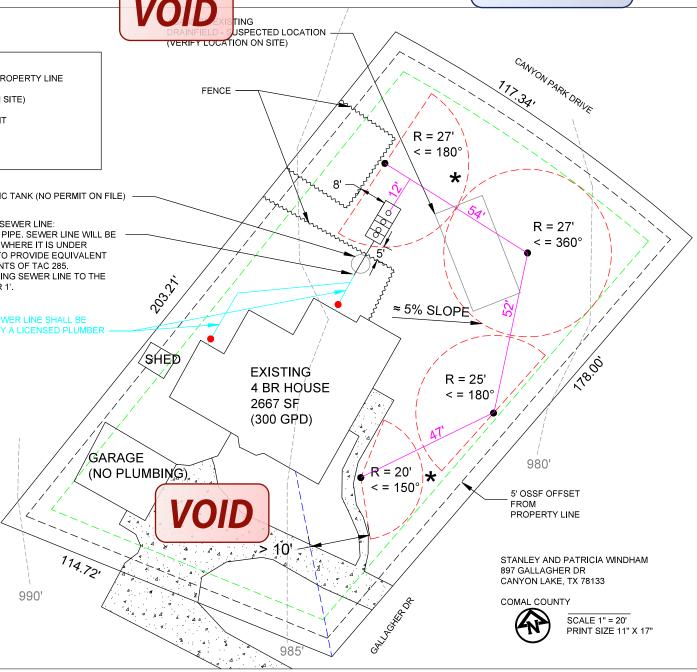

## Permit of Authorization to Construct an On-Site Sewage Facility Permit Valid For One Year From Date Issued

Permit Number: 118567

Issued This Date: 05/23/2025

This permit is hereby given to: Stanley and Patricia Windham

To start construction of a private, on-site sewage facility located at:

897 GALLAGHER DR CANYON LAKE, TX 78133

Subdivision: Albert Martin Survey A-402 Unit: (unrecorded Woodlands 1)

Lot: (unrecorded Tract 30-A)

Block: -

Acreage: 0.5000

## APPROVED MINIMUM SIZES AS PER ATTACHED DESIGN

Type of System: Aerobic

Surface Irrigation

This permit gives permission for the construction of the above referenced on-site facility to commence. Installation must be completed by an installer holding a valid registration card from the Texas Commission on Environmental Quality (TCEQ). Installation and inspection must comply with current TCEQ and Comal County requirements.