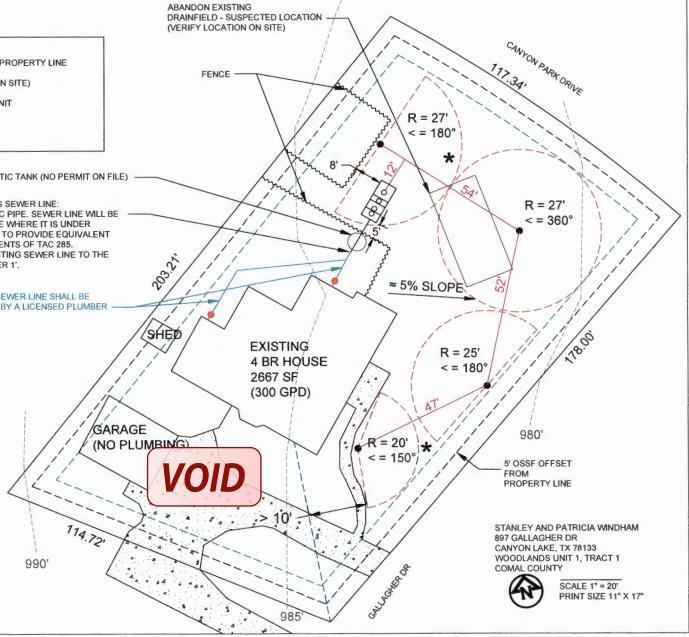

## Permit of Authorization to Construct an On-Site Sewage Facility Permit Valid For One Year From Date Issued

Permit Number: 118567

Issued This Date: 05/23/2025

This permit is hereby given to: Stanley and Patricia Windham

To start construction of a private, on-site sewage facility located at:

897 GALLAGHER DR CANYON LAKE, TX 78133

Subdivision: Albert Martin Survey A-402 Unit: (unrecorded Woodlands 1)

Lot: (unrecorded Tract 30-A)

## APPROVED MINIMUM SIZES AS PER ATTACHED DESIGN

Type of System: Aerobic

Surface Irrigation

This permit gives permission for the construction of the above referenced on-site facility to commence. Installation must be completed by an installer holding a valid registration card from the Texas Commission on Environmental Quality (TCEQ). Installation and inspection must comply with current TCEQ and Comal County requirements.