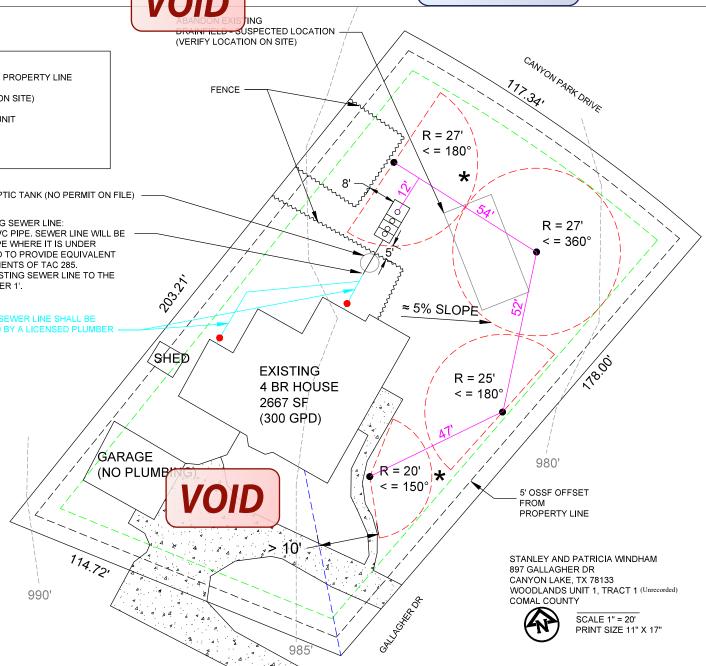

## Permit of Authorization to Construct an On-Site Sewage Facility Permit Valid For One Year From Date Issued

Permit Number: 118567

Issued This Date: 05/23/2025

This permit is hereby given to: Stanley and Patricia Windham

To start construction of a private, on-site sewage facility located at:

897 GALLAGHER DR CANYON LAKE, TX 78133

Subdivision: Albert Martin Survey A-402 Unit: (unrecorded Woodlands 1)

Lot: (unrecorded Tract 30-A)

Block: -

Acreage: 0.5000

## APPROVED MINIMUM SIZES AS PER ATTACHED DESIGN

Type of System: Aerobic

Surface Irrigation

This permit gives permission for the construction of the above referenced on-site facility to commence. Installation must be completed by an installer holding a valid registration card from the Texas Commission on Environmental Quality (TCEQ). Installation and inspection must comply with current TCEQ and Comal County requirements.