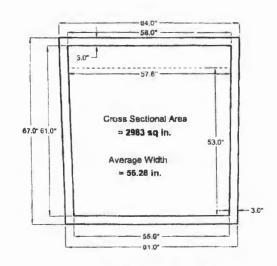

WER LINE WILL BE SCH 80 PVC OR SLEEVED WITH SCH 40 PIPE WHERE IT IS UNDER SURFACE IMPROVEMENTS AND 5' BEYOND TO PROVIDE EQUIVALENT PROTECTION UNDER SETBACK REQUIREMENTS OF TAC
- AEROBIC TREATMENT UNIT TO BE BURIED AT DEPTH TO ALLOW FOR 12" SOIL OVER THE AEROBIC TREATMENT UNIT.
- 9 SF OF SPRAY AREA DEDUCTED FOR IMPERMEABLE AEROBIC TREATMENT UNIT LIDS.
- 1" SCH 40 PURPLE PIPE TO ALL SPRAY HEADS.
- TOTAL SPRAY AREA = 4939 SF 9 SF(IMPERMEABLE LIDS) = 4930 SF.
- TANK WILL BE WATER TIGHT AND MANUFACTURED ACCORDING TO ASTM DESIGNATION: C 1227.
- DRAINFIELD SHALL BE GREATER THAN 100' FROM PRIVATE WELLS. AND GREATER THAN 150' FROM PUBLIC WELLS. VERIFY WELL LOCATION(S) ON SITE.
- SPRAY HEADS SHALL BE LOCATED AT LEAST 10' AWAY FROM TREES WITHIN THE DISTRIBUTION AREA.







14.15 Gallons per inch





## SIDE SECTION VIEW

SCALE: 1'= 3/8 "

## END SECTION VIEW

SCALE: 1' = 3/8"



## DIFFUSER DETAIL

2 - 250 mm Max flow per diffuser = 55 liters/minute 42" - 53" - Reserve - 156 Gallons
42" - A
14" - 42 VOID
vel - 396
Gallor
11" - 14" - ON ON TEXAS er - 42 Gallons
0-11" - Sump - 156 Gallons



angelles.

Title:

Model D-600-m
600 gallon per day Aerobic Treatment Unit

Company Name:

**Aeris Aerobics** 

Date:

2-22-2015







# **FEATURES**

- Supplied with a removable 5" base for secure and reliable mounting
- Bottom suction design
- Robust thermoplastic discharge head design resists breakage during installation and operation
- Single shell housing design provides a compact unit while ensuring cool and quiet operation
- Hydraulic components molded from high quality engineered thermopl