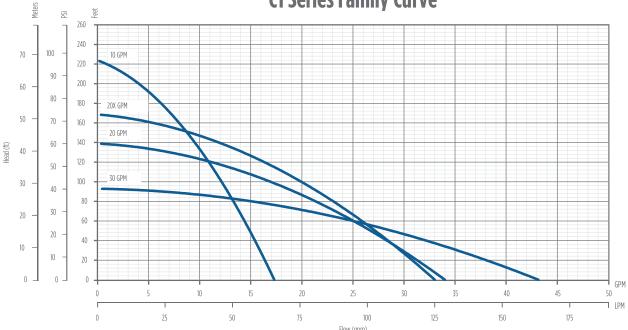

.

If there are any questions or concerns, please contact me at 210.240.2101 or by email at <a href="mailto:txseptic@gmail.com">txseptic@gmail.com</a>.

Sincerely,

Douglas R. Dowlearn, R.S.

DOUGLAS R. DOWLEARN

2432

30 156/STERERINATION

Ongalous



REVISED

10:23 am, May 12, 2025



14.15 Gallons per inch





## SIDE SECTION VIEW

SCALE: 1' = 3/8 "

## END SECTION VIEW

SCALE: 1' = 3/8 "



## DIFFUSER DETAIL

2 - 250 mm Max flow per diffuser = 55 liters/minute 42" - 53" - Reserve - 156 Gallons

42" - Alarm

14" - 42" - Working Level - 396

Gallons

11" - 14" - On/Off Tether - 42 Gallons

0-11" - Sump - 156 Gallons



angle Come 1.5.

Title:

Model D-600-m

600 gallon per day Aerobic Treatment Unit

Company Name:

Aeris Aerobics

Date:

2-22-2015







## **C1 Series Family Curve**



## **FEATURES**

- Supplied with a removable 5" base for secure and reliable mounting
- Bottom suction design
- Robust thermoplastic discharge head design resists breakage during installation and operation
- Single shell housing design provides a compact unit while ensuring cool and quiet operation
- Hydraulic components molded from high quality engineered thermoplastics
- Optimized hydraulic design allows for increased performance and decreased power usage
- All metal components are made of high grade stainless steel for corrosion resistance
- Available with a high quality 115 V or 230 V, ½ hp motor
- Fluid flows of 10, 20, and 30 gpm, with a max shut-off pressure of over 100 psi
- Heavy duty 600 V 10 foot SJ00W jacketed lead

## **APPLICATIONS**

- Gray water pumping
- Filtered effluen