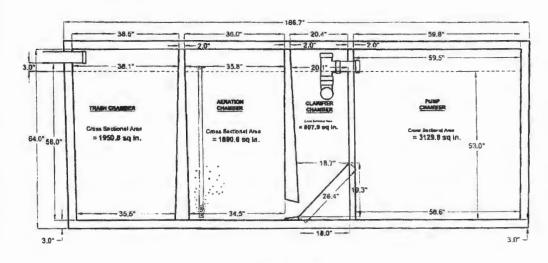

SEWER LINE WILL BE SCH 80 PVC OR SLEEVED WITH SCH 40 PIPE WHERE IT IS UNDER SURFACE IMPROVEMENTS AND 5' BEYOND TO PROVIDE EQUIVALENT PROTECTION UNDER SETBACK REQUIREMENTS OF TAC
- AEROBIC TREATMENT UNIT TO BE BURIED AT DEPTH TO ALLOW FOR 12" SOIL OVER THE AEROBIC TREATMENT UNIT.
- 9 SF OF SPRAY AREA DEDUCTED FOR IMPERMEABLE AEROBIC TREATMENT UNIT LIDS.
- 1" SCH 40 PURPLE PIPE TO ALL SPRAY HEADS.
- TOTAL SPRAY AREA = 4939 SF 9 SF(IMPERMEABLE LIDS) = 4930 SF.
- TANK WILL BE WATER TIGHT AND MANUFACTURED ACCORDING TO ASTM DESIGNATION: C 1227.
- DRAINFIELD SHALL BE GREATER THAN 100' FROM PRIVATE WELLS. AND GREATER THAN 150' FROM PUBLIC WELLS. VERIFY WELL LOCATION(S) ON SITE.
- SPRAY HEADS SHALL BE LOCATED AT LEAST 10' AWAY FROM TREES WITHIN THE DISTRIBUTION AREA.







14.15 Gallons per inch





## SIDE SECTION VIEW

SCALE: 1'= 3/8 "

## END SECTION VIEW

SCALE: 1' = 3/8"



## DIFFUSER DETAIL

2 - 250 mm Max flow per diffuser = 55 liters/minute 42" - 53" - Reserve - 156 Gallons
42" - A
14" - 42 VOID
vel - 396
Gallor
11" - 14" - ON ON TEXAS er - 42 Gallons
0-11" - Sump - 156 Gallons



angelles.

Title:

Model D-600-m
600 gallon per day Aerobic Treatment Unit

Company Name:

**Aeris Aerobics** 

Date:

2-22-2015







# **FEATURES**

- Supplied with a removable 5" base for secure and reliable mounting
- Bottom suction design
- Robust thermoplastic discharge head design resists breakage during installation and operation
- Single shell housing design provides a compact unit while ensuring cool and quiet operation
- Hydraulic components molded from high quality engineered thermo