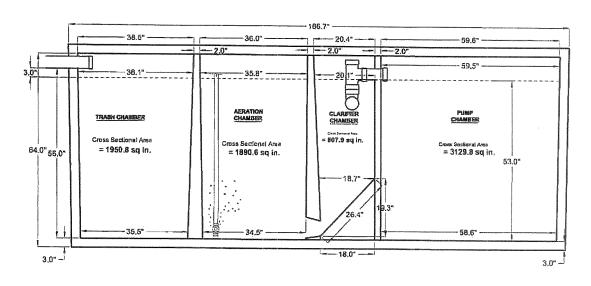

l area 10 feet from the property line, but less than 20 feet from the property line as Comal County regulations require. This variance is requested due to limited space. This setback complies with TCEQ CHAPTER 285 rules Table X. requirements. Equivalent protection will be maintained by including a battery backup to the timer clock to assure sprayers only spray during the predawn hours. In my professional opinion this variance will not pose a threat to the environment or public health.

If there are any questions or concerns, please contact me at 210.240.2101 or by email at <a href="mailto:txseptic@gmail.com">txseptic@gmail.com</a>.

Sincerely,

Douglas R. Dowlearn, R.S.

DOUGLAS R. DOWLEARN

2432

30 156/STERERINATION

Ongalous



REVISED

10:23 am, May 12, 2025



14.15 Gallons per inch





## SIDE SECTION VIEW

SCALE: 1' = 3/8 "

## END SECTION VIEW

SCALE: 1' = 3/8 "



## DIFFUSER DETAIL

2 - 250 mm Max flow per diffuser = 55 liters/minute 42" - 53" - Reserve - 156 Gallons

42" - Alarm

14" - 42" - Working Level - 396

Gallons

11" - 14" - On/Off Tether - 42 Gallons

0-11" - Sump - 156 Gallons



angle Come 1.5.

Title:

Model D-600-m

600 gallon per day Aerobic Treatment Unit

Company Name:

Aeris Aerobics

Date:

2-22-2015







## **C1 Series Family Curve**



## **FEATURES**

- Supplied with a removable 5" base for secure and reliable mounting
- Bottom suction design
- Robust thermoplastic discharge head design resists breakage during installation and operation
- Single shell housing design provides a compact unit while ensuring cool and quiet operation
- Hydrauli