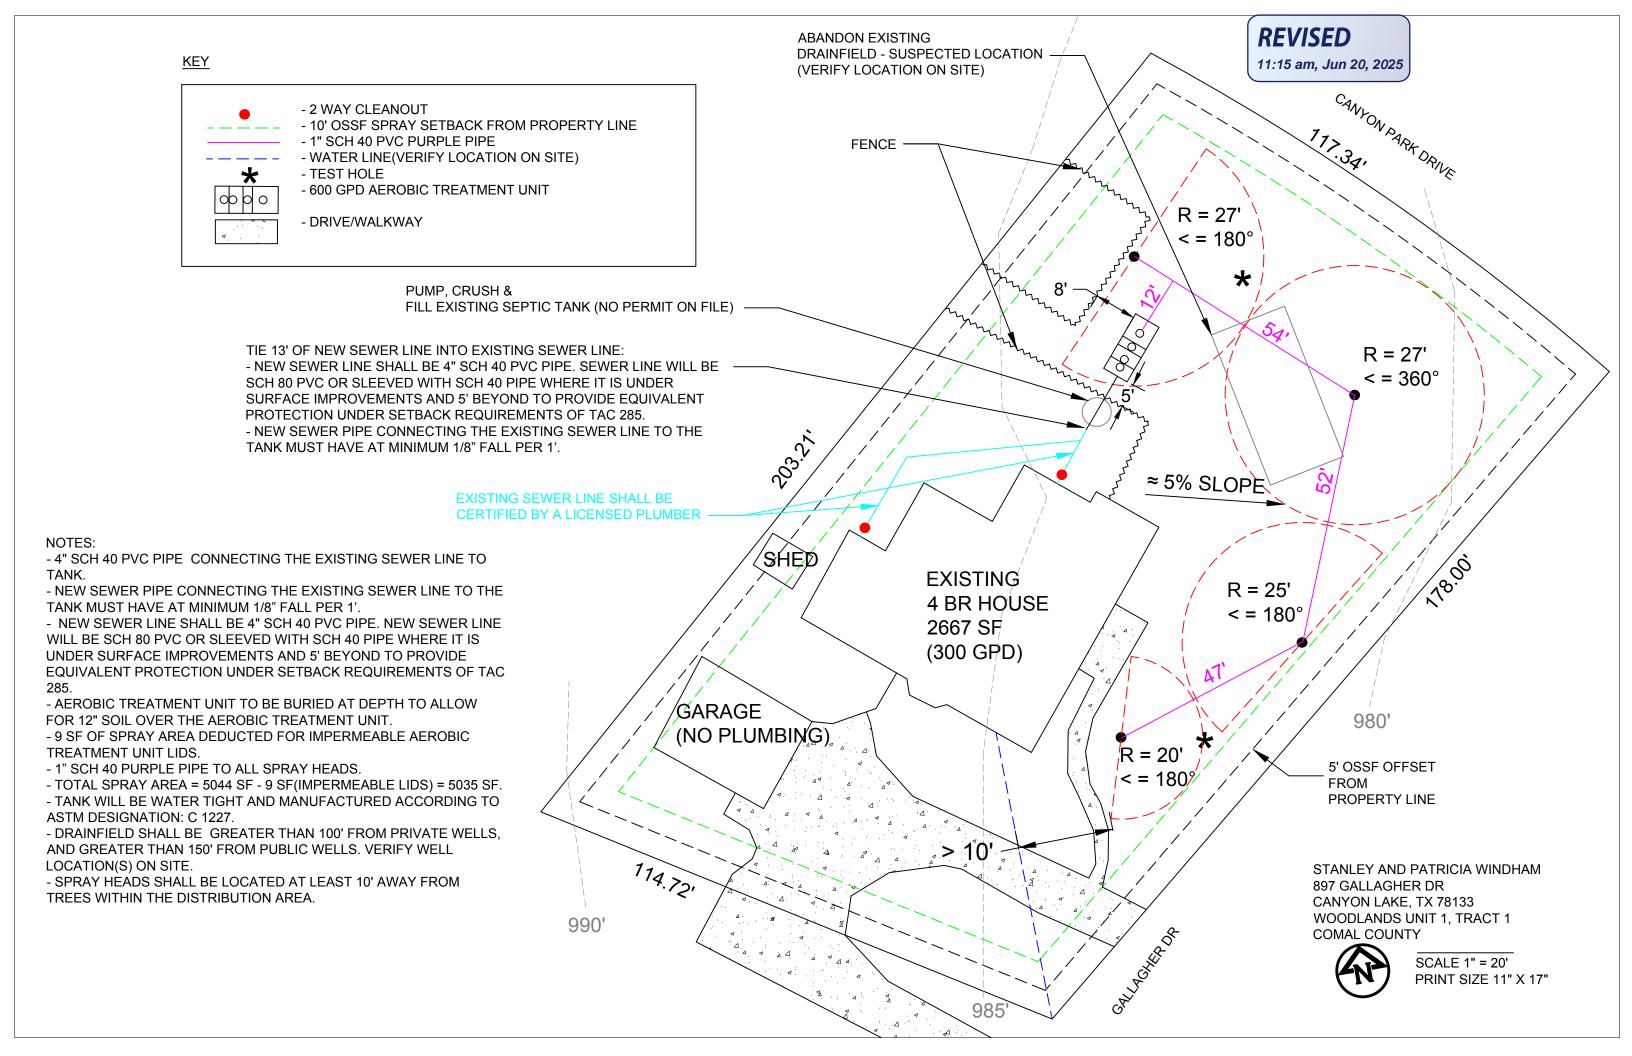

To start construction of a private, on-site sewage facility located at:

897 GALLAGHER DR CANYON LAKE, TX 78133

Subdivision: Albert Martin Survey A-402 Unit: (unrecorded Woodlands 1)

Lot: (unrecorded Tract 30-A)

Block: -

Acreage: 0.5000

## APPROVED MINIMUM SIZES AS PER ATTACHED DESIGN

Type of System: Aerobic

Surface Irrigation

This permit gives permission for the construction of the above referenced on-site facility to commence. Installation must be completed by an installer holding a valid registration card from the Texas Commission on Environmental Quality (TCEQ). Installation and inspection must comply with current TCEQ and Comal County requirements.