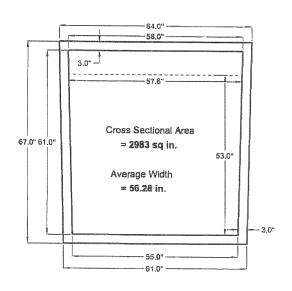

area 10 feet from the property line, but less than 20 feet from the property line as Comal County regulations require. This variance is requested due to limited space. This setback complies with TCEQ CHAPTER 285 rules Table X. requirements. Equivalent protection will be maintained by including a battery backup to the timer clock to assure sprayers only spray during the predawn hours. In my professional opinion this variance will not pose a threat to the environment or public health.

If there are any questions or concerns, please contact me at 210.240.2101 or by email at <a href="mailto:txseptic@gmail.com">txseptic@gmail.com</a>.

Sincerely,

Douglas R. Dowlearn, R.S.

DOUGLAS R. DOWLEARN

2432

30 156/STERERINATION

Ongalous



REVISED

10:23 am, May 12, 2025



14.15 Gallons per inch





## SIDE SECTION VIEW

SCALE: 1' = 3/8 "

## END SECTION VIEW

SCALE: 1' = 3/8 "



## DIFFUSER DETAIL

2 - 250 mm Max flow per diffuser = 55 liters/minute 42" - 53" - Reserve - 156 Gallons

42" - Alarm

14" - 42" - Working Level - 396

Gallons

11" - 14" - On/Off Tether - 42 Gallons

0-11" - Sump - 156 Gallons



angle Come 1.5.

Title:

Model D-600-m

600 gallon per day Aerobic Treatment Unit

Company Name:

Aeris Aerobics

Date:

2-22-2015







## **C1 Series Family Curve**



## **FEATURES**

- Supplied with a removable 5" base for secure and reliable mounting
- Bottom suction design
- Robust thermoplastic discharge head design resists breakage during installation and operation
- Single shell housing design provides a compact unit while ensuring cool and quiet operation
- Hydraulic