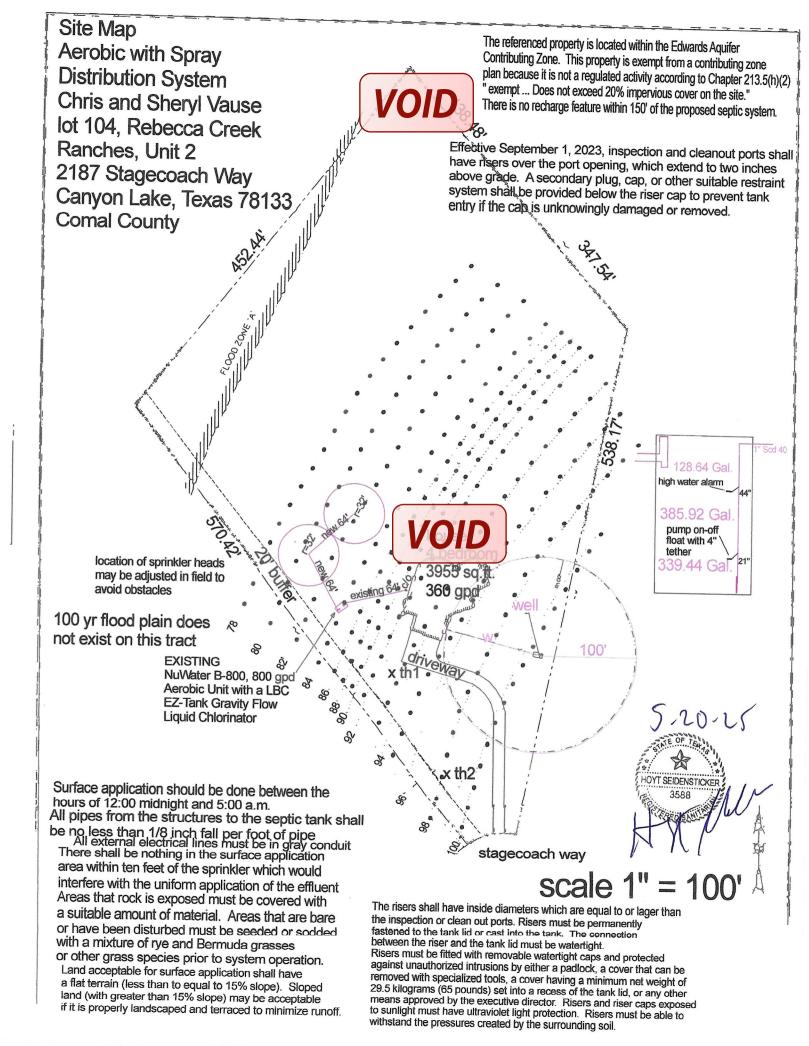

# 2187 STAGECOACH WAY CANYON LAKE, TX 78133

| Subdivision: | Rebecca Creek Ranches |
|--------------|-----------------------|
| Unit:        | 2                     |
| Lot:         | 104                   |
| Block:       | n/a                   |
| Acreage:     | 5.0100                |

# APPROVED MINIMUM SIZES AS PER ATTACHED DESIGN

Type of System: Aerobic Surface Irrigation

This permit gives permission for the construction of the above referenced on-site facility to commence. Installation must be completed by an installer holding a valid registration card from the Texas Commission on Environmental Quality (TCEQ). Installation and inspection must comply with current TCEQ and Comal County requirements.

# **ON-SITE SEWAGE FACILITY APPLICATION**

195 DAVID JONAS DR NEW BRAUNFELS, TX 78132 (830) 608-2090 <u>WWW.CCEO.ORG</u>

| Planning Materials & Site Evaluation as Required Completed By Hoyt Seidenstiller                                                                                                                                                                      |  |  |  |  |  |  |  |
|-------------------------------------------------------------------------------------------------------------------------------------------------------------------------------------------------------------------------------------------------------|--|--|--|--|--|--|--|
| System Description Aerobic with Spray                                                                                                                                                                                                                 |  |  |  |  |  |  |  |
| Size of Septic System Required Based on Planning Materials & Soil Evaluation                                                                                                                                                                          |  |  |  |  |  |  |  |
| Tank Size(s) (Gallons) 800 GPD ATU Absorption/Application Area (Sq Ft) 6470.72                                                                                                                                                                        |  |  |  |  |  |  |  |
| Gallons Per Day (As Per TCEQ Table III) 360                                                                                                                                                                                                           |  |  |  |  |  |  |  |
| (Sites generating more than 5000 gallons per day are required to obtain a permit through TCEQ.)                                                                                                                                                       |  |  |  |  |  |  |  |
| Is the property located over the Edwards Recharge Zone? Yes X No                                                                                                                                                                                      |  |  |  |  |  |  |  |
| (If yes, the planning materials must be completed by a Registered Sanitarian (R.S.) or Professional Engineer (P.E.))                                                                                                                                  |  |  |  |  |  |  |  |
| Is there an existing TCEQ approved WPAP for the property? Yes X No                                                                                                                                                                                    |  |  |  |  |  |  |  |
| (If yes, the R.S. or P.E. shall certify that the OSSF design complies with all provisions of the existing WPAP.)                                                                                                                                      |  |  |  |  |  |  |  |
| Is there at least one acre per single family dwelling as per 285.40(c)(1)? Yes No                                                                                                                                                                     |  |  |  |  |  |  |  |
| If there is no existing WPAP, does the proposed development activity require a TCEQ approved WPAP? Yes Y No                                                                                                                                           |  |  |  |  |  |  |  |
| (If yes, the R.S. or P.E. shall certify that the OSSF design will comply with all provisions of the proposed WPAP? Yes Yes No<br>be issued for the proposed OSSF until the proposed WPAP has been approved by the appropriate regional office.)       |  |  |  |  |  |  |  |
| Is the property located over the Edwards Contributing Zone? V Yes No                                                                                                                                                                                  |  |  |  |  |  |  |  |
| Is there an existing TCEQ approval CZP for the property? 🔲 Yes 💢 No                                                                                                                                                                                   |  |  |  |  |  |  |  |
| (If yes, the P.E. or R.S. shall certify that the OSSF design complies with all provisions of the existing CZP.)                                                                                                                                       |  |  |  |  |  |  |  |
| If there is no existing CZP, does the proposed development activity require a TCEQ approved CZP? Yes V No                                                                                                                                             |  |  |  |  |  |  |  |
| (If yes, the R.S. or P.E. shall certify that the OSSF design will comply with all provisions of the proposed CZP. A Permit to Construct will not be issued for the proposed OSSF until the CZP has been approved by the appropriate regional office.) |  |  |  |  |  |  |  |
| Is this property within an incorporated city?  Yes X No                                                                                                                                                                                               |  |  |  |  |  |  |  |
| If yes, indicate the city:                                                                                                                                                                                                                            |  |  |  |  |  |  |  |
|                                                                                                                                                                                                                                                       |  |  |  |  |  |  |  |
|                                                                                                                                                                                                                                                       |  |  |  |  |  |  |  |
| By signing this application to use the                                                                                                                                                                                                                |  |  |  |  |  |  |  |