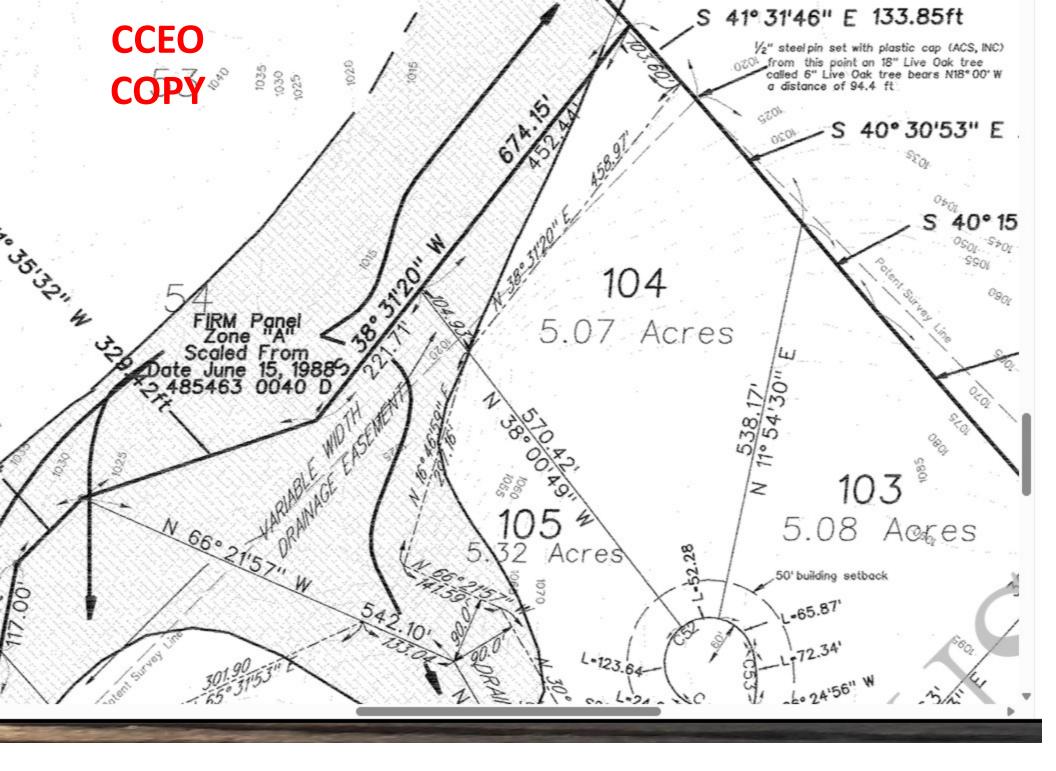

# 2187 STAGECOACH WAY CANYON LAKE, TX 78133

| Subdivision: | Rebecca Creek Ranches |
|--------------|-----------------------|
| Unit:        | 2                     |
| Lot:         | 104                   |
| Block:       | n/a                   |
| Acreage:     | 5.0100                |