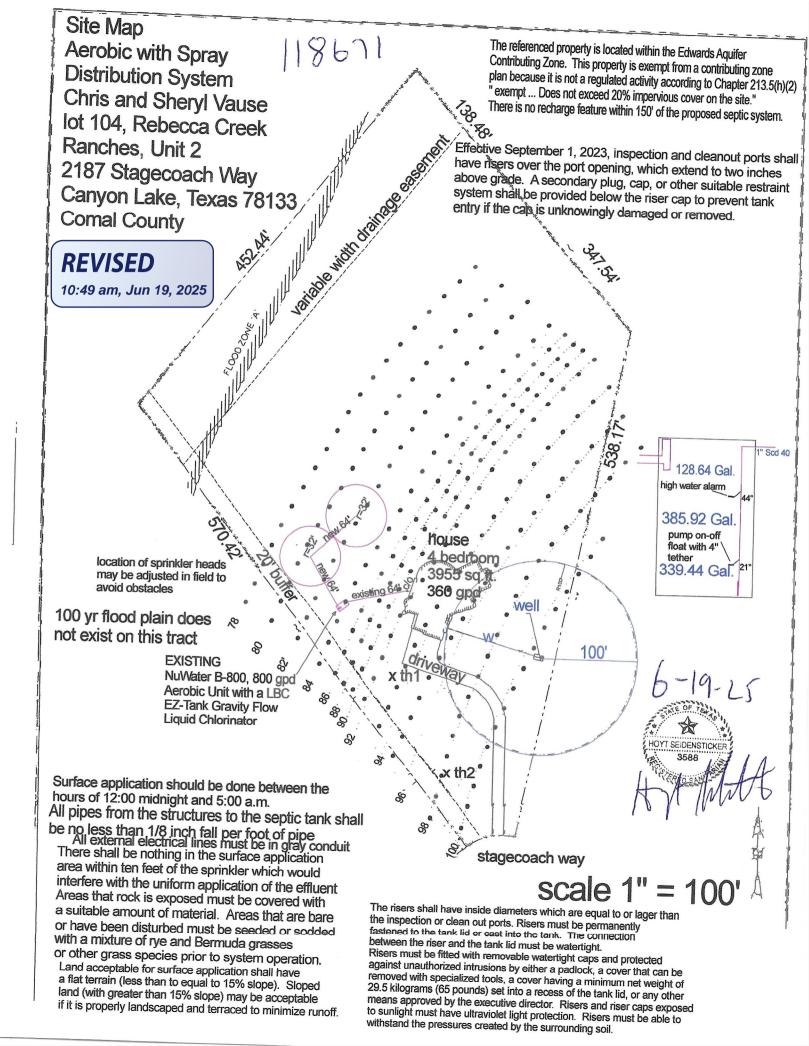

# APPROVED MINIMUM SIZES AS PER ATTACHED DESIGN

Type of System: Aerobic Surface Irrigation

This permit gives permission for the construction of the above referenced on-site facility to commence. Installation must be completed by an installer holding a valid registration card from the Texas Commission on Environmental Quality (TCEQ). Installation and inspection must comply with current TCEQ and Comal County requirements.

# **ON-SITE SEWAGE FACILITY APPLICATION**

195 DAVID JONAS DR NEW BRAUNFELS, TX 78132 (830) 608-2090 <u>WWW.CCEO.ORG</u>

| Planning Materials & Site Evaluation as Required Completed By Hoyt Seidenstiller                                                                                                                                                                      |  |  |  |  |  |  |  |
|-------------------------------------------------------------------------------------------------------------------------------------------------------------------------------------------------------------------------------------------------------|--|--|--|--|--|--|--|
| System Description Aerobic with Spray                                                                                                                                                                                                                 |  |  |  |  |  |  |  |
| Size of Septic System Required Based on Planning Materials & Soil Evaluation                                                                                                                                                                          |  |  |  |  |  |  |  |
| Tank Size(s) (Gallons) 800 GPD ATU Absorption/Application Area (Sq Ft) 6470.72                                                                                                                                                                        |  |  |  |  |  |  |  |
| Gallons Per Day (As Per TCEQ Table III) 360                                                                                                                                                                                                           |  |  |  |  |  |  |  |
| (Sites generating more than 5000 gallons per day are required to obtain a permit through TCEQ.)                                                                                                                                                       |  |  |  |  |  |  |  |
| Is the property located over the Edwards Recharge Zone? Yes X No                                                                                                                                                                                      |  |  |  |  |  |  |  |
| (If yes, the planning materials must be completed by a Registered Sanitarian (R.S.) or Professional Engineer (P.E.))                                                                                                                                  |  |  |  |  |  |  |  |
| Is there an existing TCEQ approved WPAP for the property? Yes X No                                                                                                                                                                                    |  |  |  |  |  |  |  |
| (If yes, the R.S. or P.E. shall certify that the OSSF design complies with all provisions of the existing WPAP.)                                                                                                                                      |  |  |  |  |  |  |  |
| Is there at least one acre per single family dwelling as per 285.40(c)(1)? Yes No                                                                                                                                                                     |  |  |  |  |  |  |  |
| If there is no existing WPAP, does the proposed development activity require a TCEQ approved WPAP? Yes Y No                                                                                                                                           |  |  |  |  |  |  |  |
| (If yes, the R.S. or P.E. shall certify that the OSSF design will comply with all provisions of the proposed WPAP? Yes Yes No<br>be issued for the proposed OSSF until the proposed WPAP has been approved by the appropriate regional office.)       |  |  |  |  |  |  |  |
| Is the property located over the Edwards Contributing Zone? V Yes No                                                                                                                                                                                  |  |  |  |  |  |  |  |
| Is there an existing TCEQ approval CZP for the property? 🔲 Yes 💢 No                                                                                                                                                                                   |  |  |  |  |  |  |  |
| (If yes, the P.E. or R.S. shall certify that the OSSF design complies with all provisions of the existing CZP.)                                                                                                                                       |  |  |  |  |  |  |  |
| If there is no existing CZP, does the proposed development activity require a TCEQ approved CZP? Yes V No                                                                                                                                             |  |  |  |  |  |  |  |
| (If yes, the R.S. or P.E. shall certify that the OSSF design will comply with all provisions of the proposed CZP. A Permit to Construct will not be issued for the proposed OSSF until the CZP has been approved by the appropriate regional office.) |  |  |  |  |  |  |  |
| Is this property within an incorporated city?  Yes X No                                                                                                                                                                                               |  |  |  |  |  |  |  |
| If yes, indicate the city:                                                                                                                                                                                                                            |  |  |  |  |  |  |  |
|                                                                                                                                                                                                                                                       |  |  |  |  |  |  |  |
|                                                                                                                                                                                                                                                       |  |  |  |  |  |  |  |
| By signing this application to use the                                                                                                                                                                                                                |  |  |  |  |  |  |  |