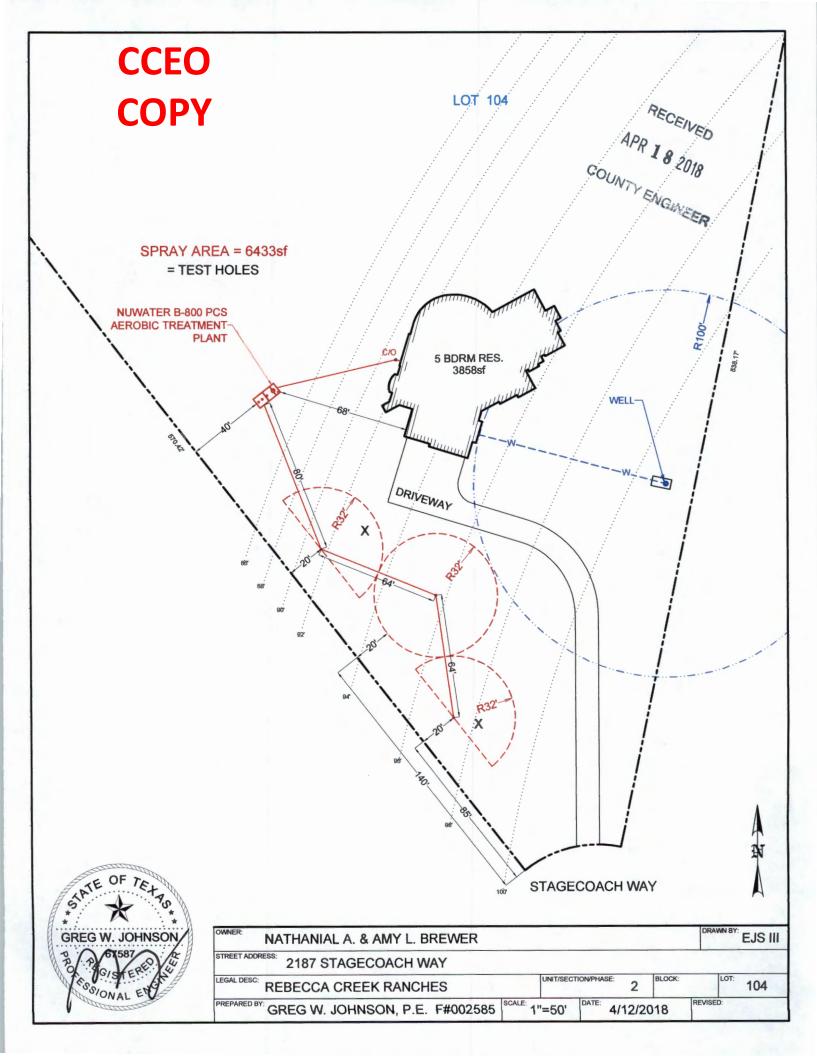

# APPROVED MINIMUM SIZES AS PER ATTACHED DESIGN

Type of System: Aerobic Surface Irrigation

This permit gives permission for the construction of the above referenced on-site facility to commence. Installation must be completed by an installer holding a valid registration card from the Texas Commission on Environmental Quality (TCEQ). Installation and inspection must comply with current TCEQ and Comal County requirements.

# **ON-SITE SEWAGE FACILITY APPLICATION**

195 DAVID JONAS DR NEW BRAUNFELS, TX 78132 (830) 608-2090 <u>WWW.CCEO.ORG</u>

| Planning Materials & Site Evaluation as Required Completed By Hoyt Seidenstiller                                                                                                                                                                      |  |  |  |  |  |  |  |
|-------------------------------------------------------------------------------------------------------------------------------------------------------------------------------------------------------------------------------------------------------|--|--|--|--|--|--|--|
| System Description Aerobic with Spray                                                                                                                                                                                                                 |  |  |  |  |  |  |  |
| Size of Septic System Required Based on Planning Materials & Soil Evaluation                                                                                                                                                                          |  |  |  |  |  |  |  |
| Tank Size(s) (Gallons) 800 GPD ATU Absorption/Application Area (Sq Ft) 6470.72                                                                                                                                                                        |  |  |  |  |  |  |  |
| Gallons Per Day (As Per TCEQ Table III) 360                                                                                                                                                                                                           |  |  |  |  |  |  |  |
| (Sites generating more than 5000 gallons per day are required to obtain a permit through TCEQ.)                                                                                                                                                       |  |  |  |  |  |  |  |
| Is the property located over the Edwards Recharge Zone? Yes X No                                                                                                                                                                                      |  |  |  |  |  |  |  |
| (If yes, the planning materials must be completed by a Registered Sanitarian (R.S.) or Professional Engineer (P.E.))                                                                                                                                  |  |  |  |  |  |  |  |
| Is there an existing TCEQ approved WPAP for the property? Yes X No                                                                                                                                                                                    |  |  |  |  |  |  |  |
| (If yes, the R.S. or P.E. shall certify that the OSSF design complies with all provisions of the existing WPAP.)                                                                                                                                      |  |  |  |  |  |  |  |
| Is there at least one acre per single family dwelling as per 285.40(c)(1)? Yes No                                                                                                                                                                     |  |  |  |  |  |  |  |
| If there is no existing WPAP, does the proposed development activity require a TCEQ approved WPAP? Yes Y No                                                                                                                                           |  |  |  |  |  |  |  |
| (If yes, the R.S. or P.E. shall certify that the OSSF design will comply with all provisions of the proposed WPAP? Yes Yes No<br>be issued for the proposed OSSF until the proposed WPAP has been approved by the appropriate regional office.)       |  |  |  |  |  |  |  |
| Is the property located over the Edwards Contributing Zone? V Yes No                                                                                                                                                                                  |  |  |  |  |  |  |  |
| Is there an existing TCEQ approval CZP for the property? 🔲 Yes 💢 No                                                                                                                                                                                   |  |  |  |  |  |  |  |
| (If yes, the P.E. or R.S. shall certify that the OSSF design complies with all provisions of the existing CZP.)                                                                                                                                       |  |  |  |  |  |  |  |
| If there is no existing CZP, does the proposed development activity require a TCEQ approved CZP? Yes V No                                                                                                                                             |  |  |  |  |  |  |  |
| (If yes, the R.S. or P.E. shall certify that the OSSF design will comply with all provisions of the proposed CZP. A Permit to Construct will not be issued for the proposed OSSF until the CZP has been approved by the appropriate regional office.) |  |  |  |  |  |  |  |
| Is this property within an incorporated city?  Yes X No                                                                                                                                                                                               |  |  |  |  |  |  |  |
| If yes, indicate the city:                                                                                                                                                                                                                            |  |  |  |  |  |  |  |
|                                                                                                                                                                                                                                                       |  |  |  |  |  |  |  |
|                                                                                                                                                                                                                                                       |  |  |  |  |  |  |  |
| By signing this application to use the                                                                                                                                                                                                                |  |  |  |  |  |  |  |