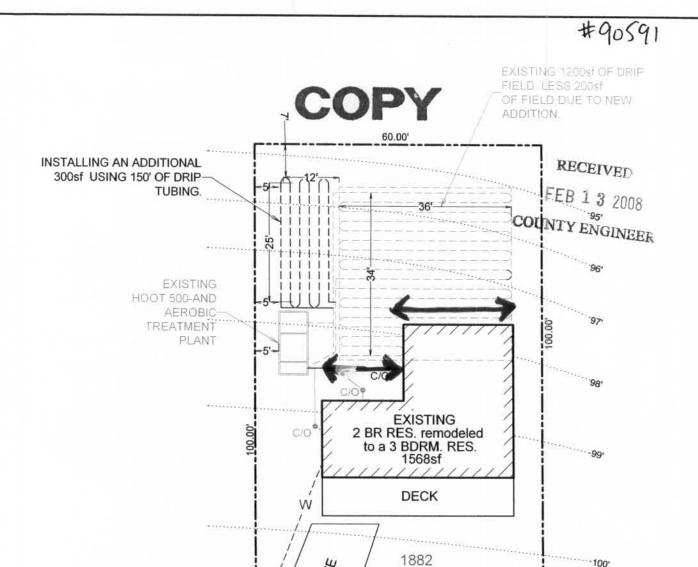

### **System Notes:**

existing hoot sytem installing an additional 300sf using 150' of drip tubing