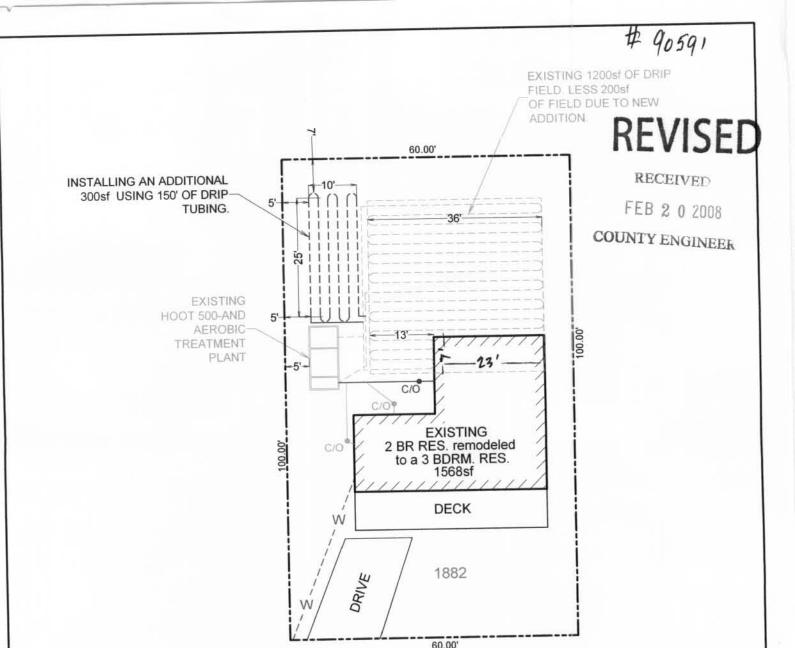

### **System Notes:**

existing hoot sytem installing an additional 300sf using 150' of drip tubing