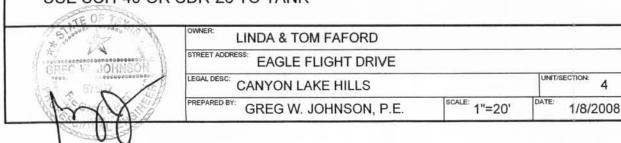

### **System Notes:**

existing hoot sytem installing an additional 300sf using 150' of drip tubing